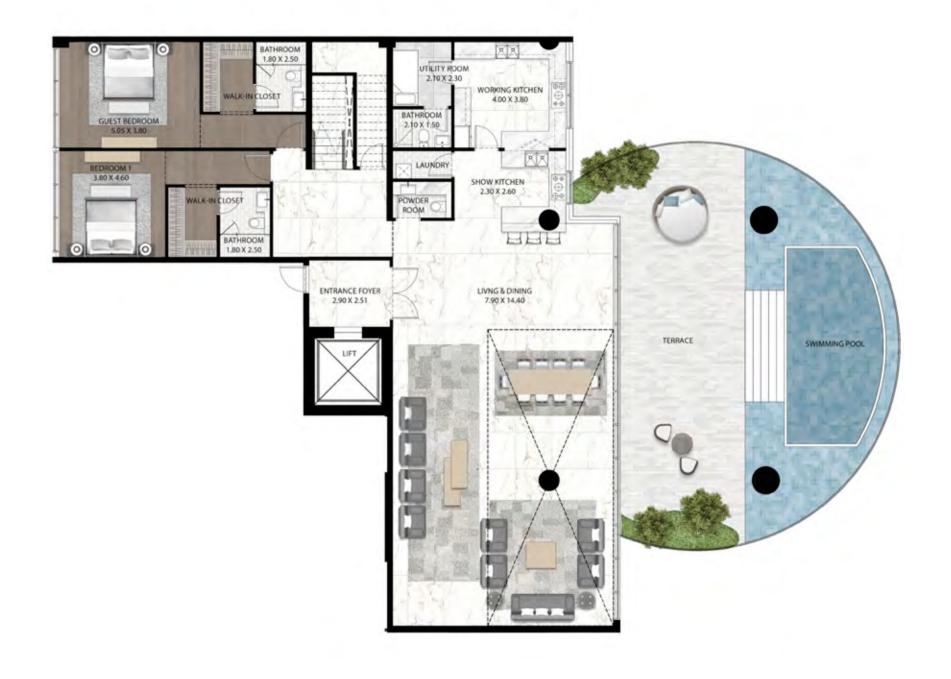

E TO AN ARCHIPELAGO OF ISLANDS,
EACH OFFERING A DISTINCT EXPERIENCE.
VISIT THE FIRST TO WORK OUT AT OUR
FULLY-EQUIPPED GYM, THE SECOND TO PAMPER
YOURSELF AT THE LUXURY SPA, WHERE YOU CAN
ALSO ENJOY AN EXFOLIATING FISH PEDICURE,
AND THE THIRD TO SAMPLE A MOUTHWATERING
RANGE OF FINE DINING OPTIONS.







### UNLIMITED HOMES

ALL UNITS AT CAVALLI COUTURE ARE SUPER LUXURY,
AND DISTINGUISHED BY THE HIGHEST STANDARDS OF
QUALITY AND CRAFTSMANSHIP. THE BUILDING BOAST
FROM 3 TO 5 BEDROOM RESIDENCES AS WELL AS
6 BEDROOM ULTRA LUXURY PENTHOUSES. EACH OF
ITS HOMES LAYS CLAIM TO A TERRACE WITH PERSONAL
POOL AND UNBROKEN VIEWS OF THE DUBAI CANAL,
PLUS ACCESS TO THE ROOFTOP INFINITY POOL AND
RECREATION ZONE, WHERE THE FINER THINGS IN LIFE CAN
BE APPRECIATED, FROM SUNRISE TO SUNSET.



























## 5 BEDROOM TYPE 5 - LEVEL 14





#### 4 BEDROOM TYPE 1A





CAVALLI COUTURE CAVALLI COUTURE





## 4 BEDROOM TYPE 3A











CAVALLI COUTURE CAVALLI COUTURE

## 4 BEDROOM TYPE 5A





#### 3 BEDROOM TYPE 1A





# 3 BEDROOM TYPE 2





#### 3 BEDROOM TYPE 3A





## 3 BEDROOM TYPE 4A