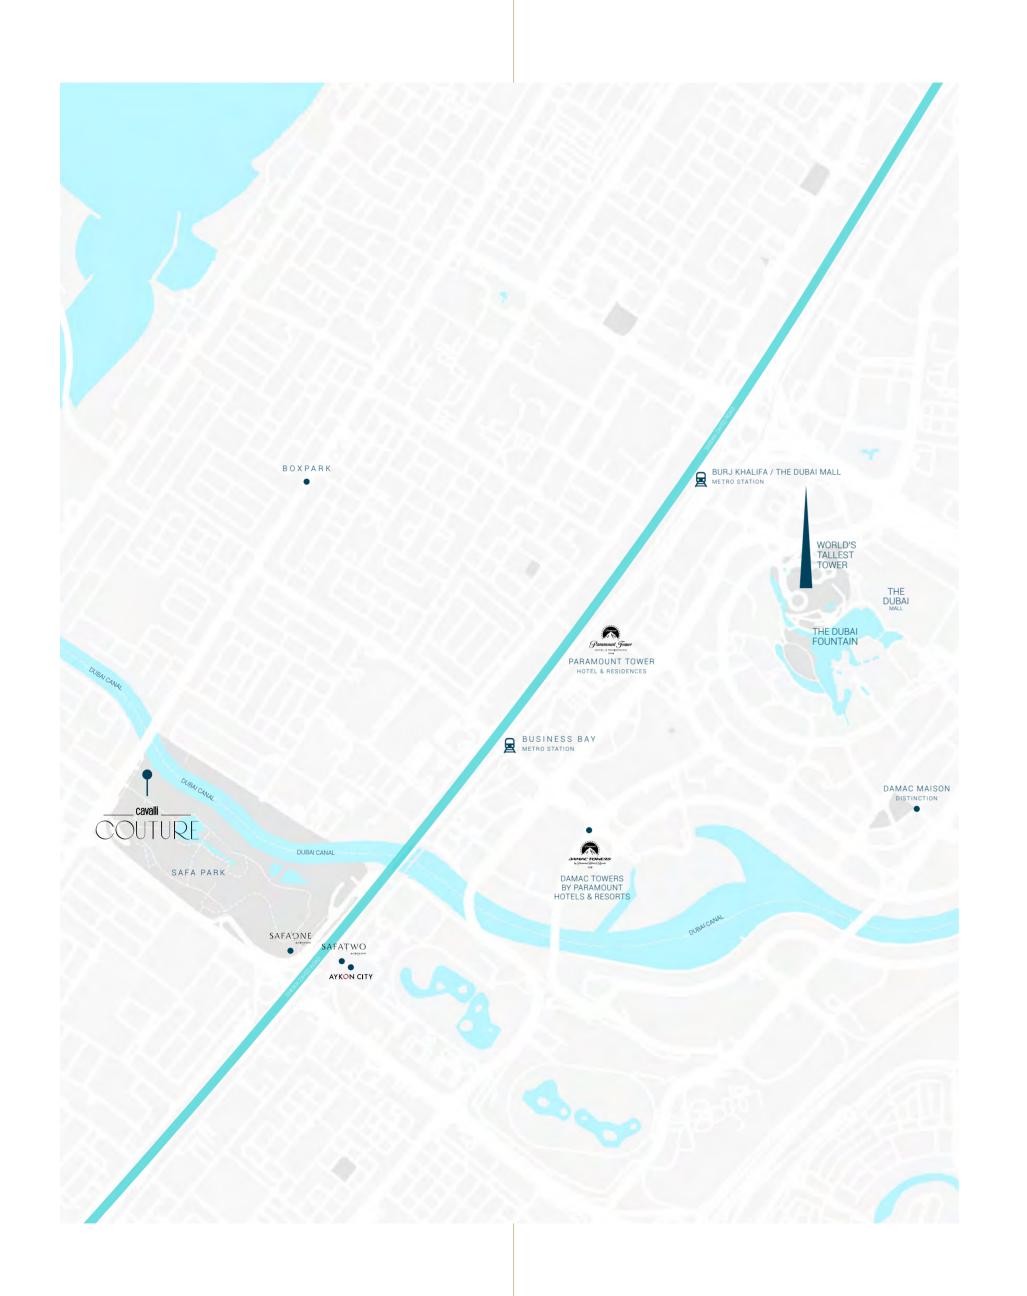

### UNLIMITED HOMES

ALL UNITS AT CAVALLI COUTURE ARE SUPER LUXURY,
AND DISTINGUISHED BY THE HIGHEST STANDARDS OF
QUALITY AND CRAFTSMANSHIP. THE BUILDING BOAST
FROM 3 TO 5 BEDROOM RESIDENCES AS WELL AS
6 BEDROOM ULTRA LUXURY PENTHOUSES. EACH OF
ITS HOMES LAYS CLAIM TO A TERRACE WITH PERSONAL
POOL AND UNBROKEN VIEWS OF THE DUBAI CANAL,
PLUS ACCESS TO THE ROOFTOP INFINITY POOL AND
RECREATION ZONE, WHERE THE FINER THINGS IN LIFE CAN
BE APPRECIATED, FROM SUNRISE TO SUNSET.