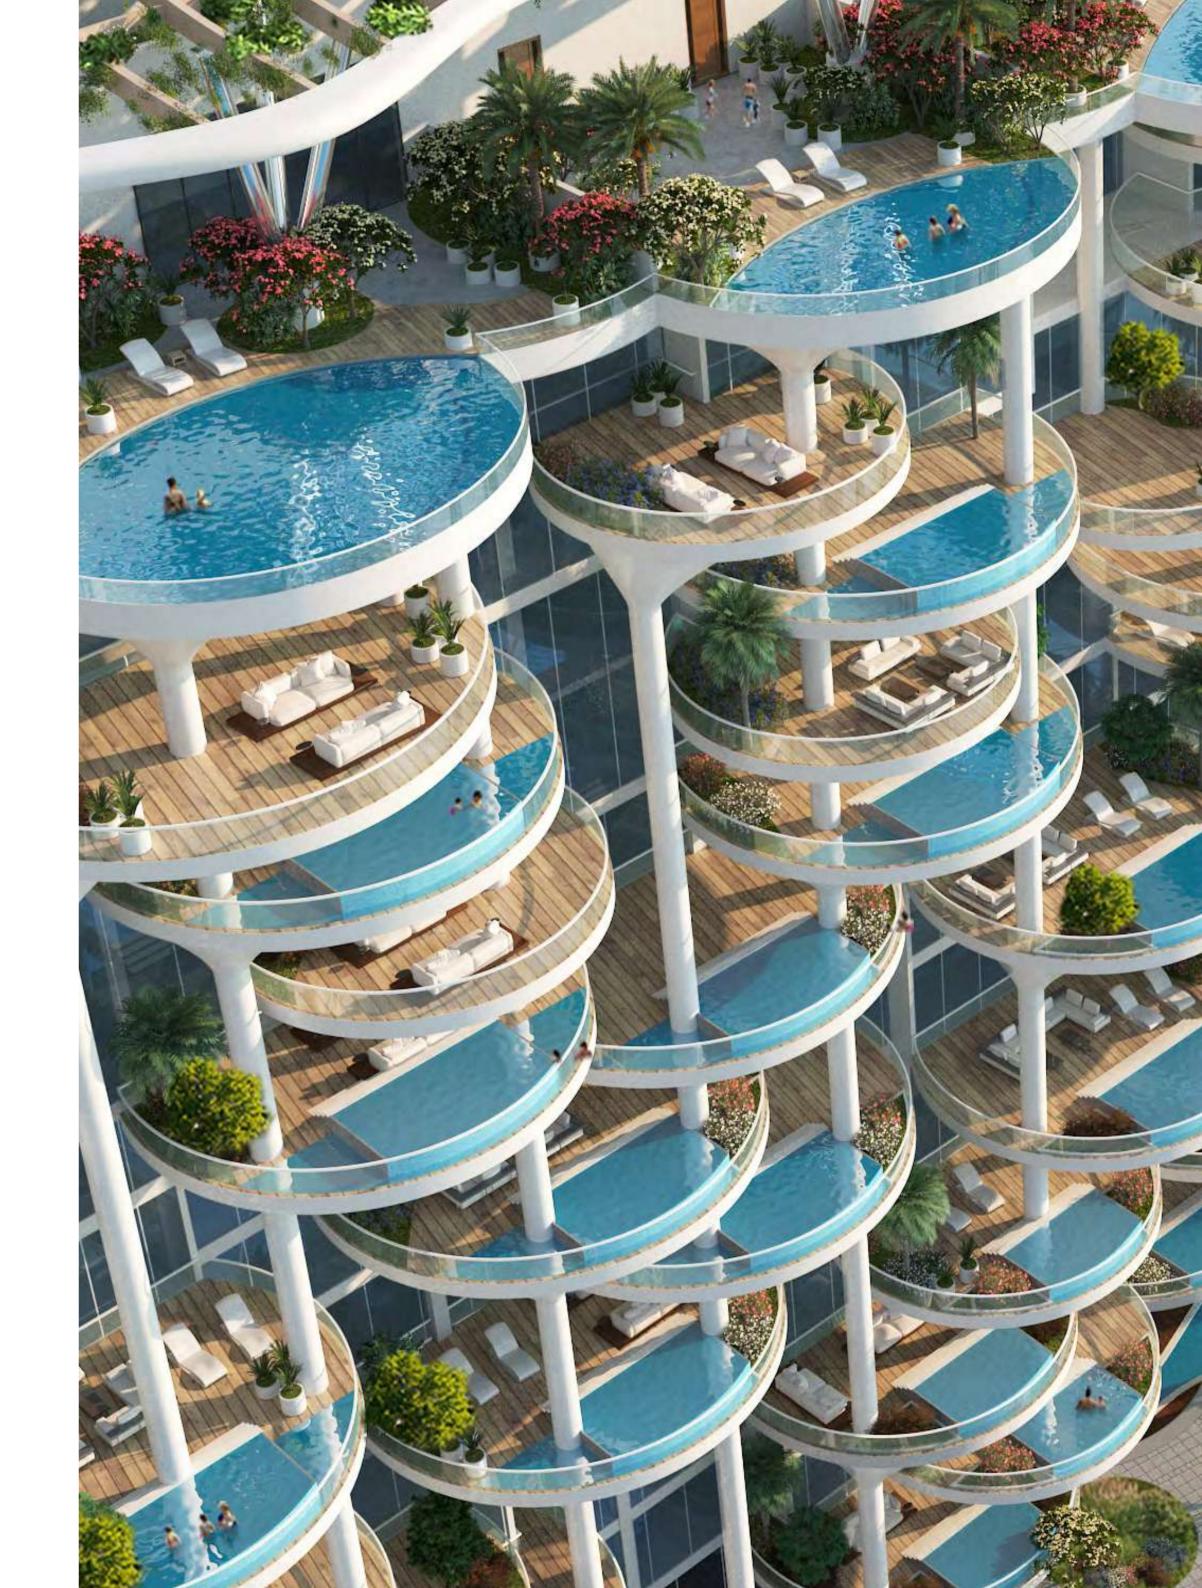

### UNLIMITED HOMES

ALL UNITS AT CAVALLI COUTURE ARE SUPER LUXURY,
AND DISTINGUISHED BY THE HIGHEST STANDARDS OF
QUALITY AND CRAFTSMANSHIP. THE BUILDING BOAST
FROM 3 TO 5 BEDROOM RESIDENCES AS WELL AS
6 BEDROOM ULTRA LUXURY PENTHOUSES. EACH OF
ITS HOMES LAYS CLAIM TO A TERRACE WITH PERSONAL
POOL AND UNBROKEN VIEWS OF THE DUBAI CANAL,
PLUS ACCESS TO THE ROOFTOP INFINITY POOL AND
RECREATION ZONE, WHERE THE FINER THINGS IN LIFE CAN
BE APPRECIATED, FROM SUNRISE TO SUNSET.