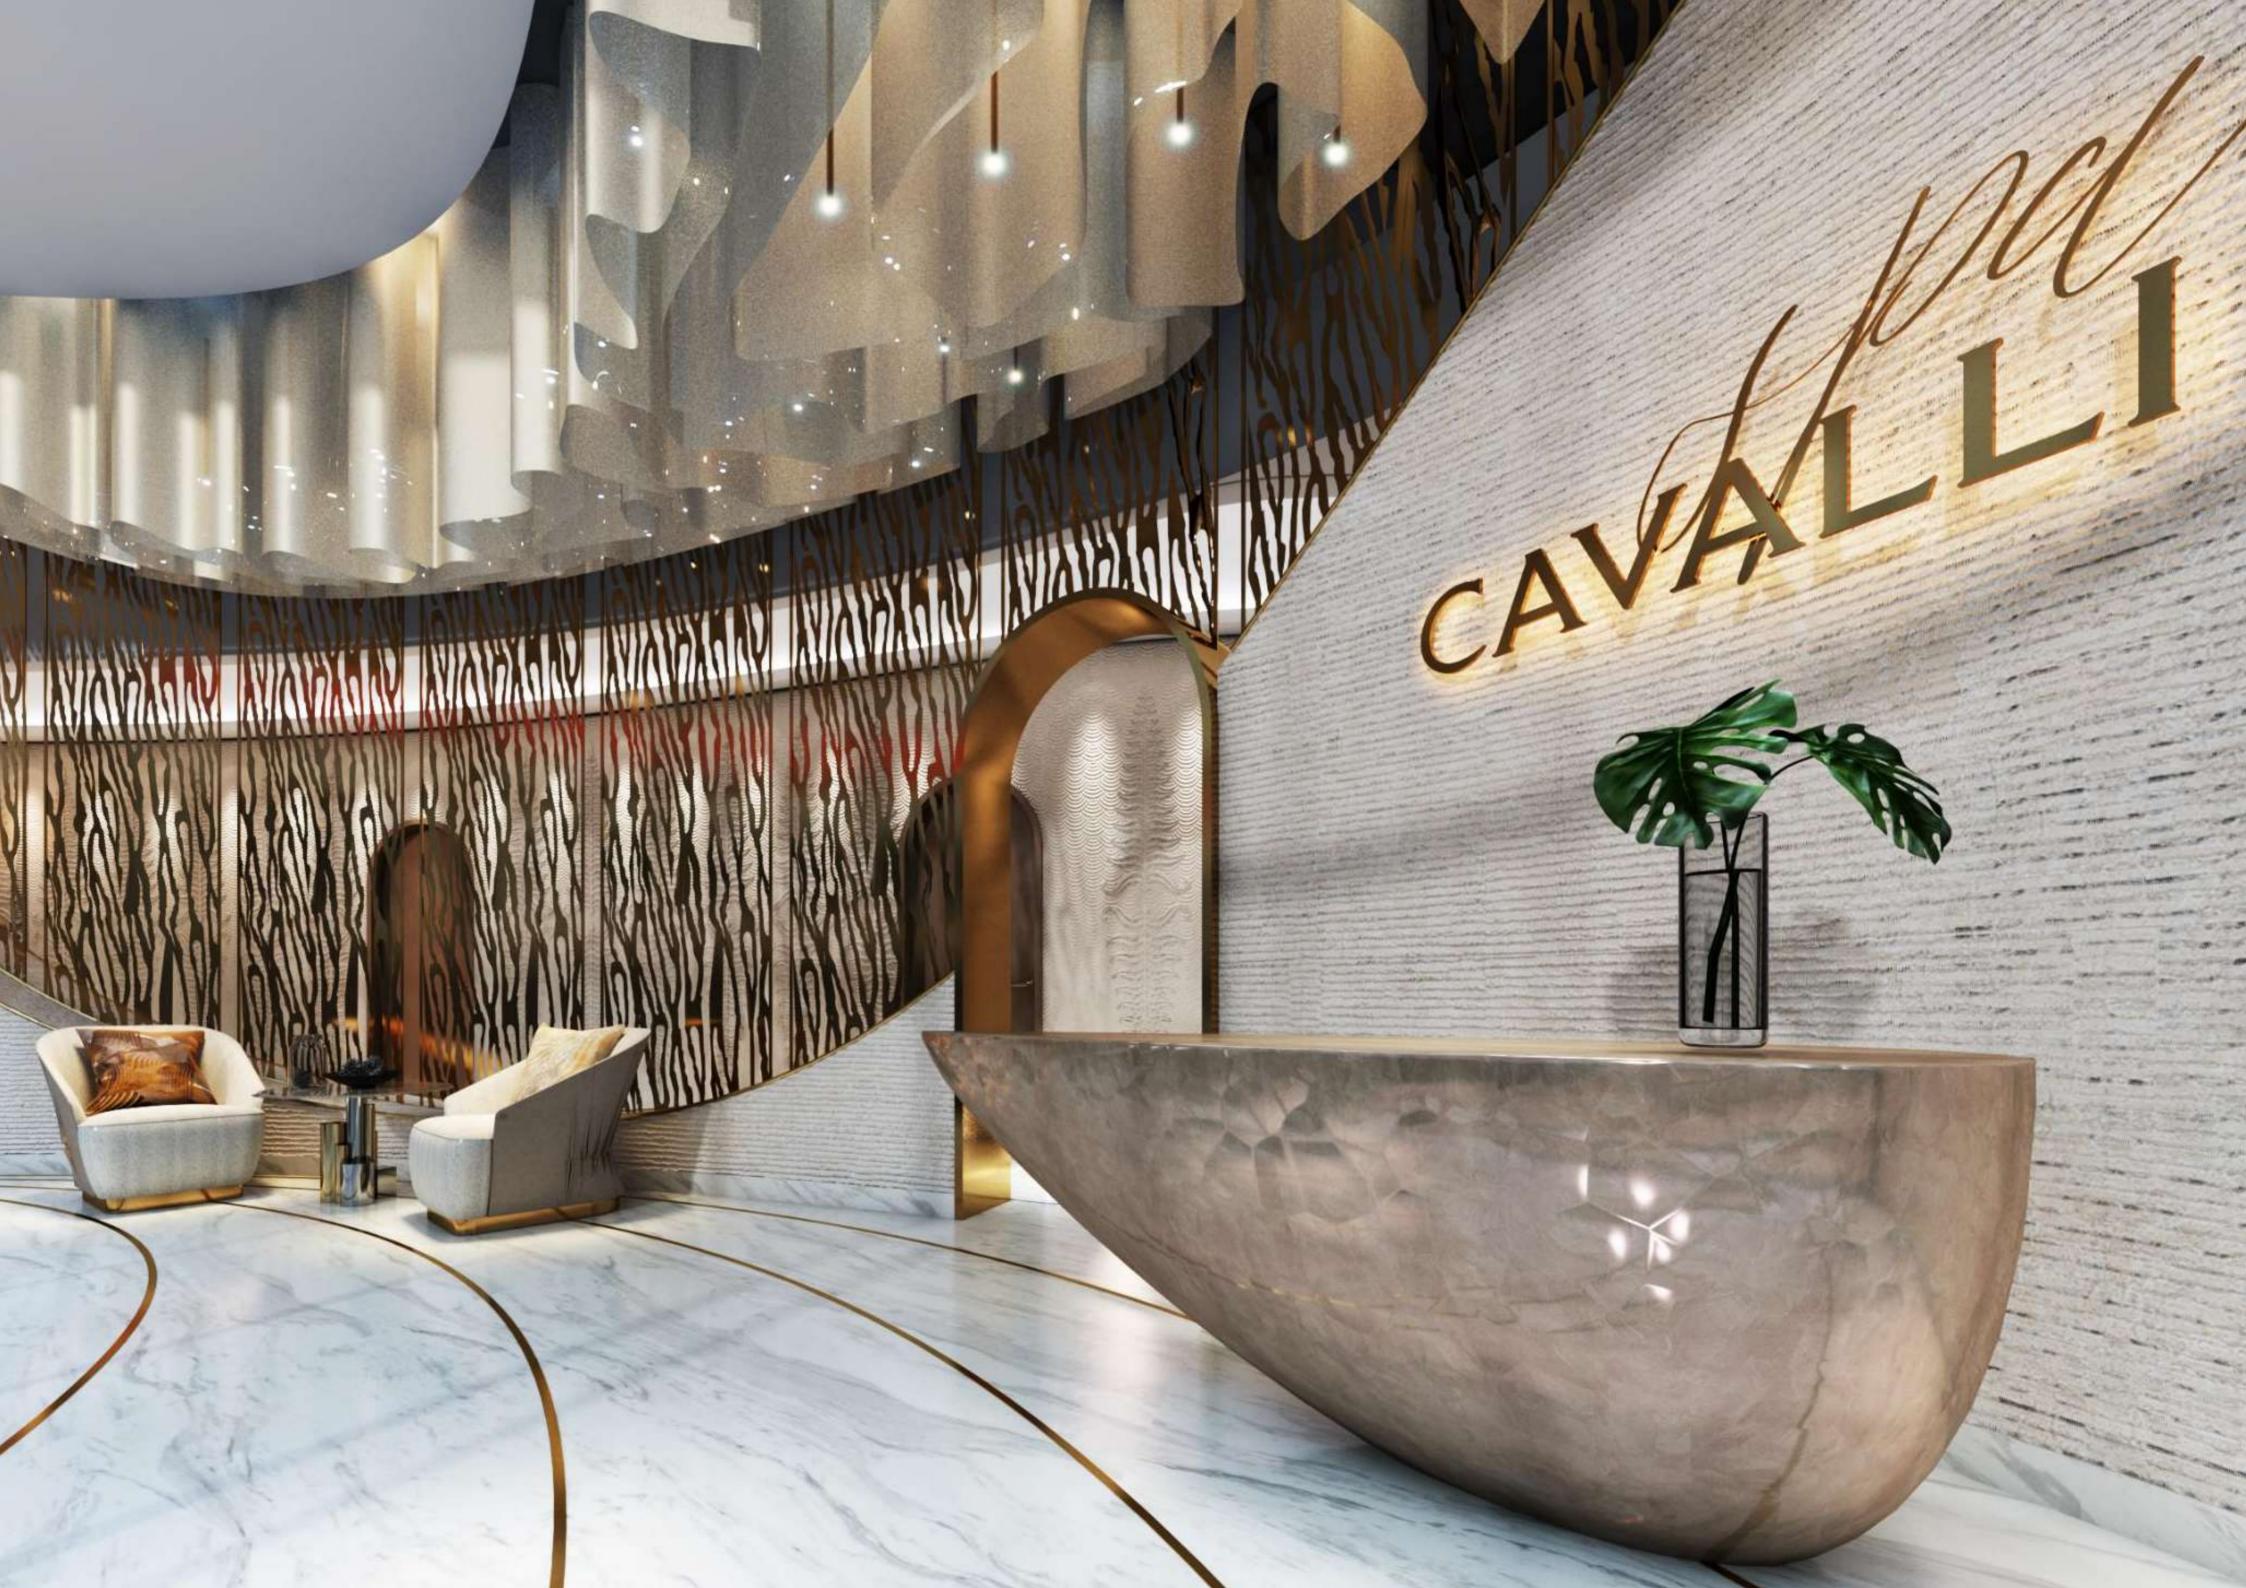

## UNENDING WELCOMES

WHEN YOU ENTER CAVALLI COUTURE, YOU ENTER A TRIPLE-HEIGHT LOBBY WHICH NEVER STOPS GREETING YOU. WHETHER IT IS THE VIBRANT CAVALLI-DESIGNED INTERIOR THAT TRANSFORMS THE FOYER INTO A BOLD CELEBRATION OF ANIMAL PATTERNS AND COLOR OR THE UNOBSTRUCTED VIEW OF THE CANAL BEYOND, THE BUILDING MEETS YOU WITH INEXHAUSTIBLE FLAIR, TIME AND TIME AGAIN.

### UNDAUNTED STYLE

ATTITUDE IS FLAUNTED AT CAVALLI COUTURE.

WHILE THE TERRACES, POOLS AND FOLIAGE OF THE
BUILDING'S EXTERIOR BRING THE JUNGLE TO DUBAI,
THE INSIDE OF THE LANDMARK IS EQUALLY FLAMBOYANT,
WITH WORLD-RENOWN FASHION BRAND CAVALLI DESIGNING
EVERY ASPECT OF THE INTERIOR. HERE, THE WALLS
AND UPHOLSTERY ARE ADORNED WITH SIGNATURE ANIMAL
PRINTS AND NATURAL MOTIFS THAT SWAGGER
WITH CONFIDENCE.