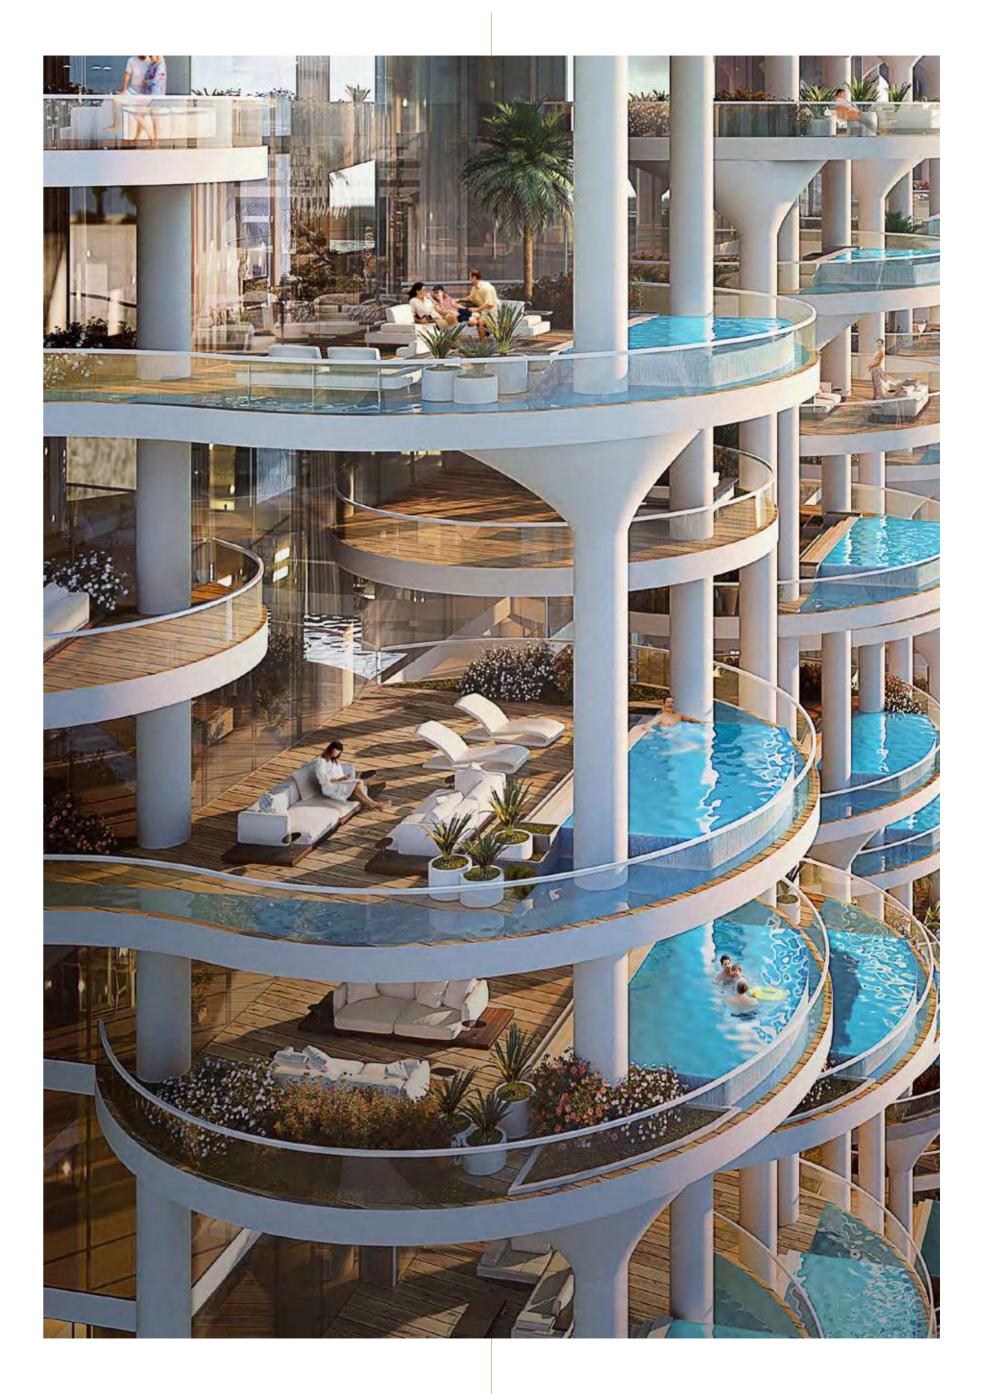

## UNIMAGINABLE SPACE

FROM THE RECEPTION AND PODIUM TO THE
TERRACES AND ROOFTOP, CAVALLI COUTURE HAS
BEEN DESIGED TO OPTIMZE SPACE IN WAYS WHICH
REMINDS YOU OF OPENINGS IN A FOREST,
WHERE DENSE FOLIAGE GIVES WAY TO SUNLIT GROVES,
AND THE CANOPY ABOVE YOUR HEAD PARTS
TO REVEAL A CLOUDLESS SKY.

# UNBELIEVABLE LAGOONS

IF YOU THOUGHT LAGOONS WERE ONLY FOUND
IN THE GREAT OUTDOORS, THINK AGAIN.
IN AN UNPRECEDENTED ARCHITECTURAL
TOUR DE FORCE, CAVALLI COUTURE HOUSES ITS
VERY OWN INDOOR LAGOON. STRETCHING ACROSS
THE PODIUM, AND ENCIRCLED BY A LAZY RIVER,
THIS UNIQUE BODY OF WATER INVITES YOU TO
EXPLORE ITS NETWORK OF WALKWAYS,
LINKING DIFFERENT LEISURE, WELLNESS
AND DINING ZONES.

### UNLIMITED HOMES

ALL UNITS AT CAVALLI COUTURE ARE SUPER LUXURY,
AND DISTINGUISHED BY THE HIGHEST STANDARDS OF
QUALITY AND CRAFTSMANSHIP. THE BUILDING BOAST
FROM 3 TO 5 BEDROOM RESIDENCES AS WELL AS
6 BEDROOM ULTRA LUXURY PENTHOUSES. EACH OF
ITS HOMES LAYS CLAIM TO A TERRACE WITH PERSONAL
POOL AND UNBROKEN VIEWS OF THE DUBAI CANAL,
PLUS ACCESS TO THE ROOFTOP INFINITY POOL AND
RECREATION ZONE, WHERE THE FINER THINGS IN LIFE CAN
BE APPRECIATED, FROM SUNRISE TO SUNSET.