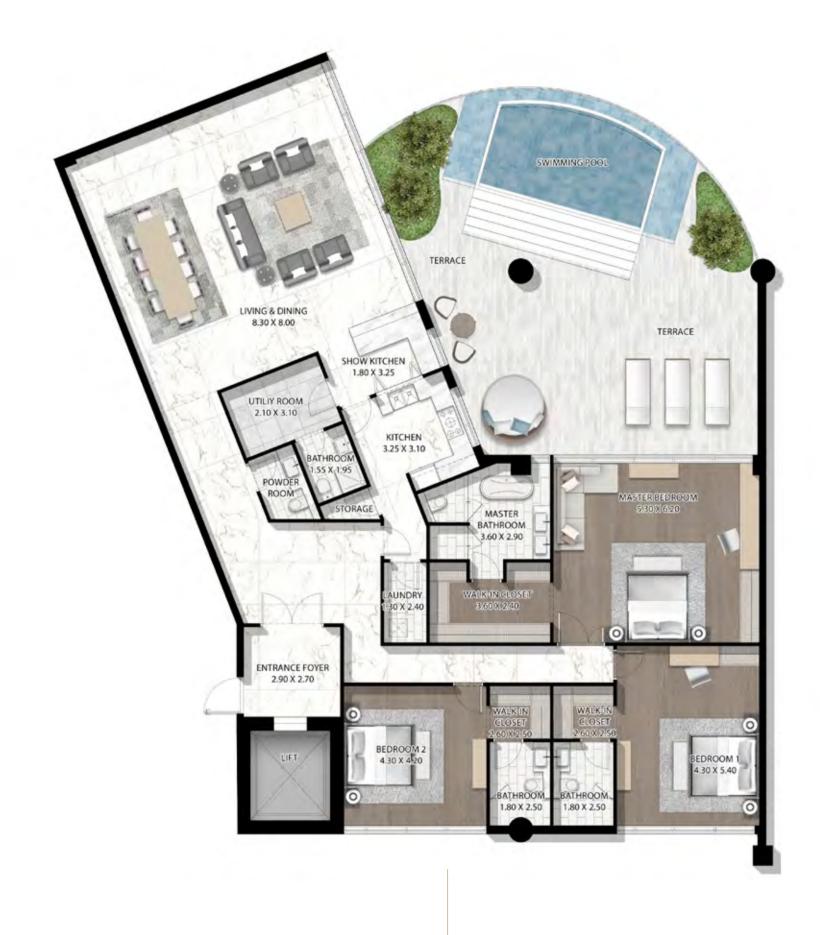

AMPLE A MOUTHWATERING
RANGE OF FINE DINING OPTIONS.







### UNLIMITED HOMES

ALL UNITS AT CAVALLI COUTURE ARE SUPER LUXURY,
AND DISTINGUISHED BY THE HIGHEST STANDARDS OF
QUALITY AND CRAFTSMANSHIP. THE BUILDING BOAST
FROM 3 TO 5 BEDROOM RESIDENCES AS WELL AS
6 BEDROOM ULTRA LUXURY PENTHOUSES. EACH OF
ITS HOMES LAYS CLAIM TO A TERRACE WITH PERSONAL
POOL AND UNBROKEN VIEWS OF THE DUBAI CANAL,
PLUS ACCESS TO THE ROOFTOP INFINITY POOL AND
RECREATION ZONE, WHERE THE FINER THINGS IN LIFE CAN
BE APPRECIATED, FROM SUNRISE TO SUNSET.



























## 5 BEDROOM TYPE 5 - LEVEL 14





#### 4 BEDROOM TYPE 1A





CAVALLI COUTURE CAVALLI COUTURE





## 4 BEDROOM TYPE 3A











CAVALLI COUTURE CAVALLI COUTURE

## 4 BEDROOM TYPE 5A





#### 3 BEDROOM TYPE 1A





# 3 BEDROOM TYPE 2





#### 3 BEDROOM TYPE 3A





## 3 BEDROOM TYPE 4A