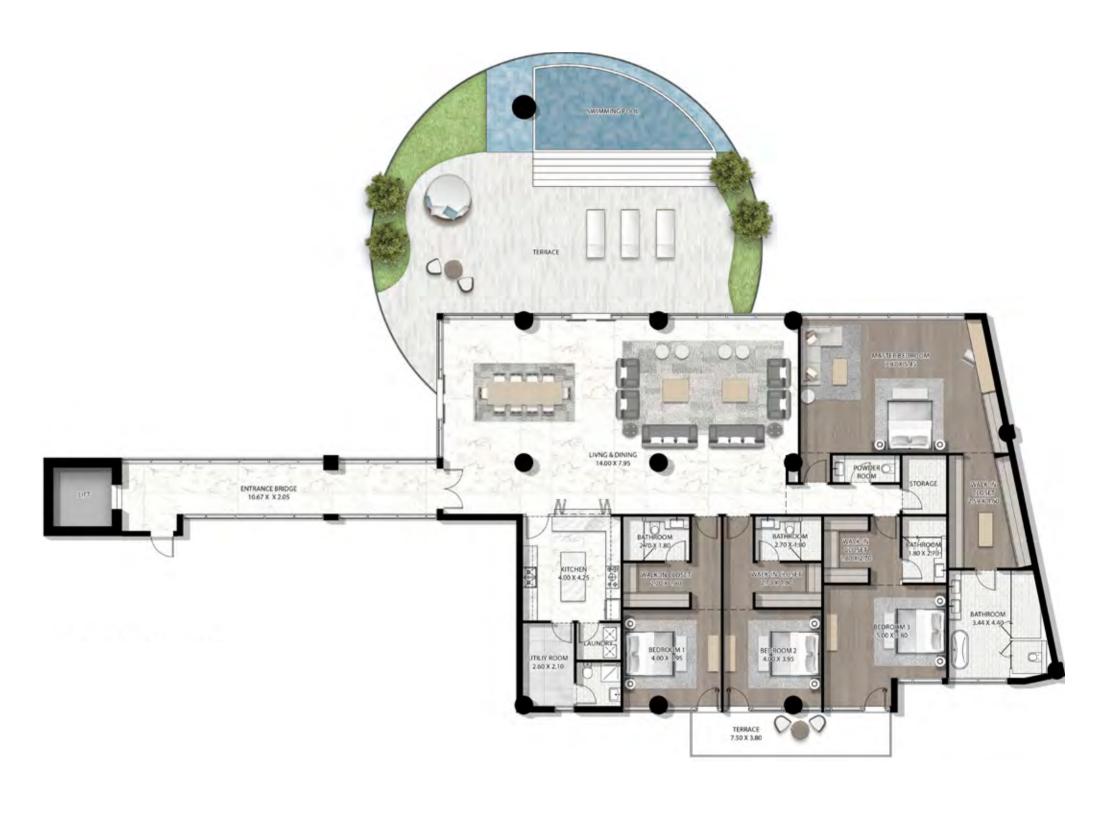

Y AN EXFOLIATING FISH PEDICURE,
AND THE THIRD TO SAMPLE A MOUTHWATERING
RANGE OF FINE DINING OPTIONS.







### UNLIMITED HOMES

ALL UNITS AT CAVALLI COUTURE ARE SUPER LUXURY,
AND DISTINGUISHED BY THE HIGHEST STANDARDS OF
QUALITY AND CRAFTSMANSHIP. THE BUILDING BOAST
FROM 3 TO 5 BEDROOM RESIDENCES AS WELL AS
6 BEDROOM ULTRA LUXURY PENTHOUSES. EACH OF
ITS HOMES LAYS CLAIM TO A TERRACE WITH PERSONAL
POOL AND UNBROKEN VIEWS OF THE DUBAI CANAL,
PLUS ACCESS TO THE ROOFTOP INFINITY POOL AND
RECREATION ZONE, WHERE THE FINER THINGS IN LIFE CAN
BE APPRECIATED, FROM SUNRISE TO SUNSET.



























## 5 BEDROOM TYPE 5 - LEVEL 14





#### 4 BEDROOM TYPE 1A





CAVALLI COUTURE CAVALLI COUTURE





## 4 BEDROOM TYPE 3A











CAVALLI COUTURE CAVALLI COUTURE

## 4 BEDROOM TYPE 5A





#### 3 BEDROOM TYPE 1A





# 3 BEDROOM TYPE 2





#### 3 BEDROOM TYPE 3A





## 3 BEDROOM TYPE 4A