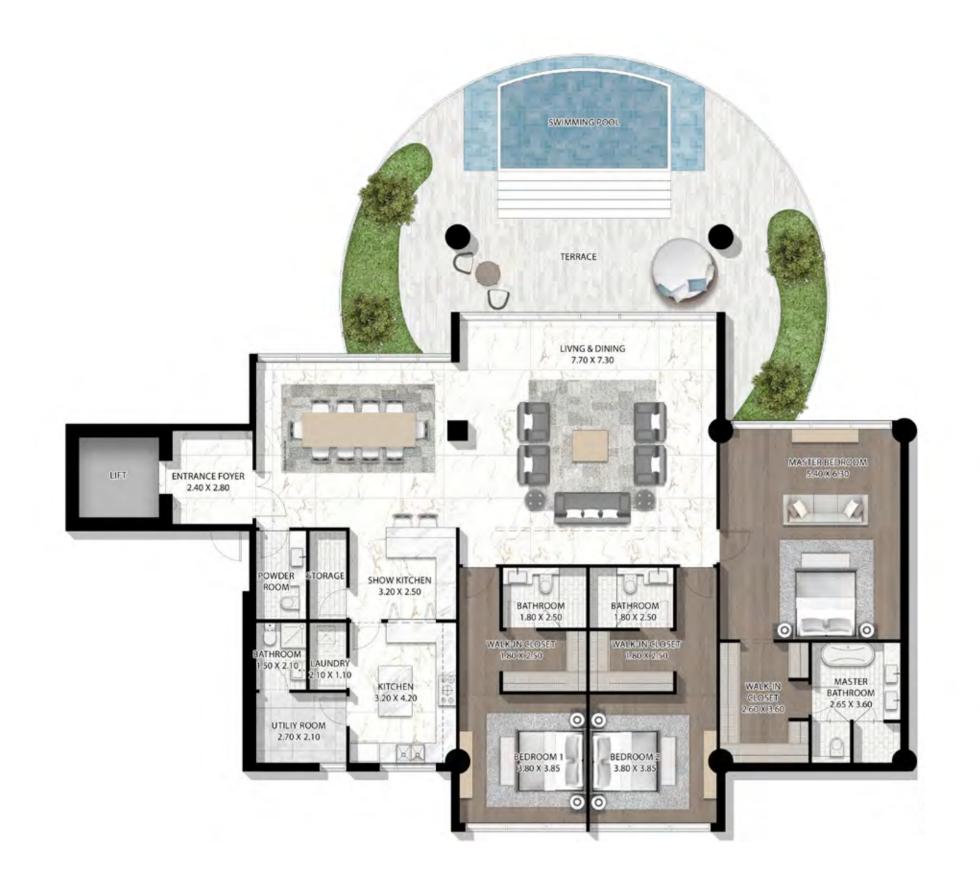

### UNLIMITED HOMES

ALL UNITS AT CAVALLI COUTURE ARE SUPER LUXURY,
AND DISTINGUISHED BY THE HIGHEST STANDARDS OF
QUALITY AND CRAFTSMANSHIP. THE BUILDING BOAST
FROM 3 TO 5 BEDROOM RESIDENCES AS WELL AS
6 BEDROOM ULTRA LUXURY PENTHOUSES. EACH OF
ITS HOMES LAYS CLAIM TO A TERRACE WITH PERSONAL
POOL AND UNBROKEN VIEWS OF THE DUBAI CANAL,
PLUS ACCESS TO THE ROOFTOP INFINITY POOL AND
RECREATION ZONE, WHERE THE FINER THINGS IN LIFE CAN
BE APPRECIATED, FROM SUNRISE TO SUNSET.

## 4 BEDROOM TYPE 5A