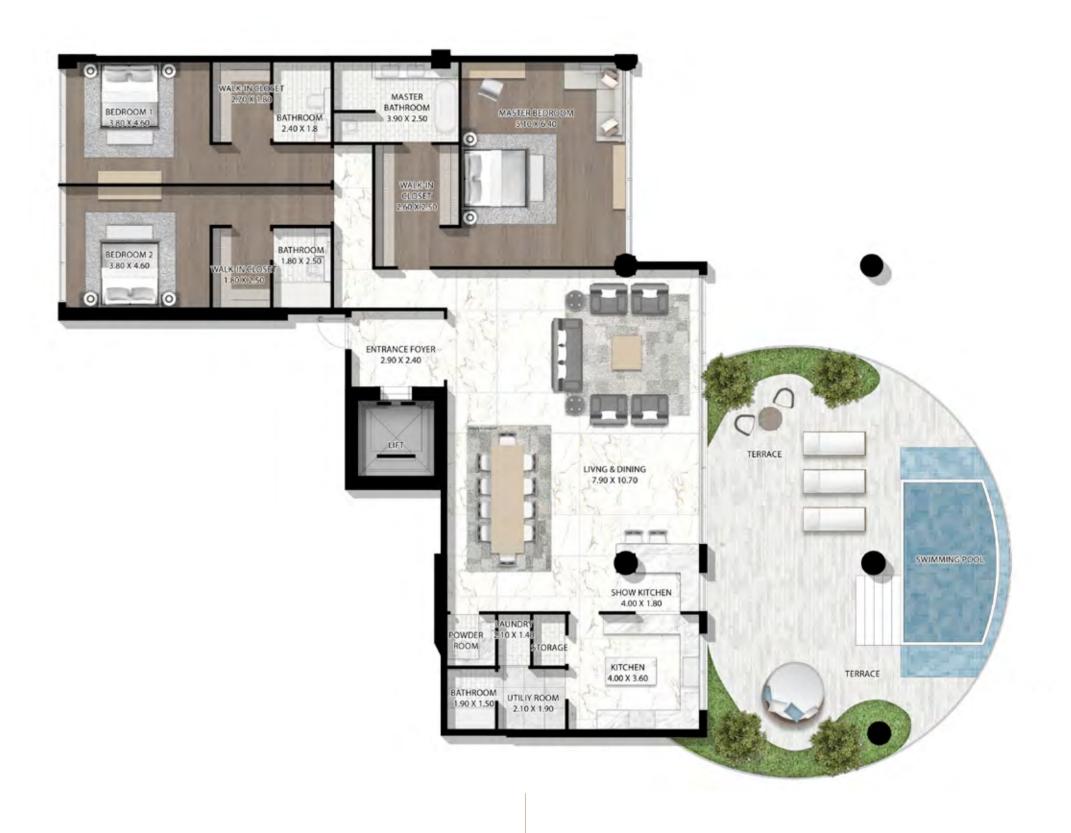

FINE DINING OPTIONS.







### UNLIMITED HOMES

ALL UNITS AT CAVALLI COUTURE ARE SUPER LUXURY,
AND DISTINGUISHED BY THE HIGHEST STANDARDS OF
QUALITY AND CRAFTSMANSHIP. THE BUILDING BOAST
FROM 3 TO 5 BEDROOM RESIDENCES AS WELL AS
6 BEDROOM ULTRA LUXURY PENTHOUSES. EACH OF
ITS HOMES LAYS CLAIM TO A TERRACE WITH PERSONAL
POOL AND UNBROKEN VIEWS OF THE DUBAI CANAL,
PLUS ACCESS TO THE ROOFTOP INFINITY POOL AND
RECREATION ZONE, WHERE THE FINER THINGS IN LIFE CAN
BE APPRECIATED, FROM SUNRISE TO SUNSET.



























## 5 BEDROOM TYPE 5 - LEVEL 14





#### 4 BEDROOM TYPE 1A





CAVALLI COUTURE CAVALLI COUTURE





## 4 BEDROOM TYPE 3A











CAVALLI COUTURE CAVALLI COUTURE

## 4 BEDROOM TYPE 5A





#### 3 BEDROOM TYPE 1A





# 3 BEDROOM TYPE 2





#### 3 BEDROOM TYPE 3A





## 3 BEDROOM TYPE 4A