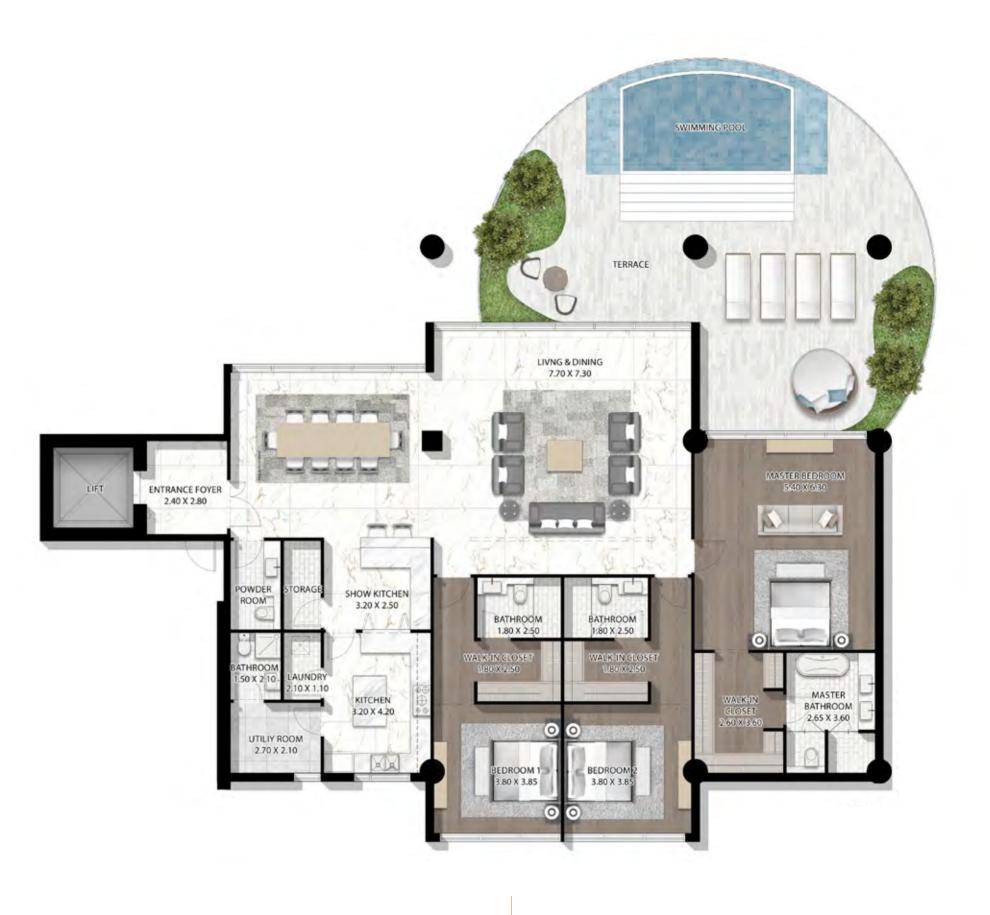

### UNLIMITED HOMES

ALL UNITS AT CAVALLI COUTURE ARE SUPER LUXURY,
AND DISTINGUISHED BY THE HIGHEST STANDARDS OF
QUALITY AND CRAFTSMANSHIP. THE BUILDING BOAST
FROM 3 TO 5 BEDROOM RESIDENCES AS WELL AS
6 BEDROOM ULTRA LUXURY PENTHOUSES. EACH OF
ITS HOMES LAYS CLAIM TO A TERRACE WITH PERSONAL
POOL AND UNBROKEN VIEWS OF THE DUBAI CANAL,
PLUS ACCESS TO THE ROOFTOP INFINITY POOL AND
RECREATION ZONE, WHERE THE FINER THINGS IN LIFE CAN
BE APPRECIATED, FROM SUNRISE TO SUNSET.

## 4 BEDROOM TYPE 5A