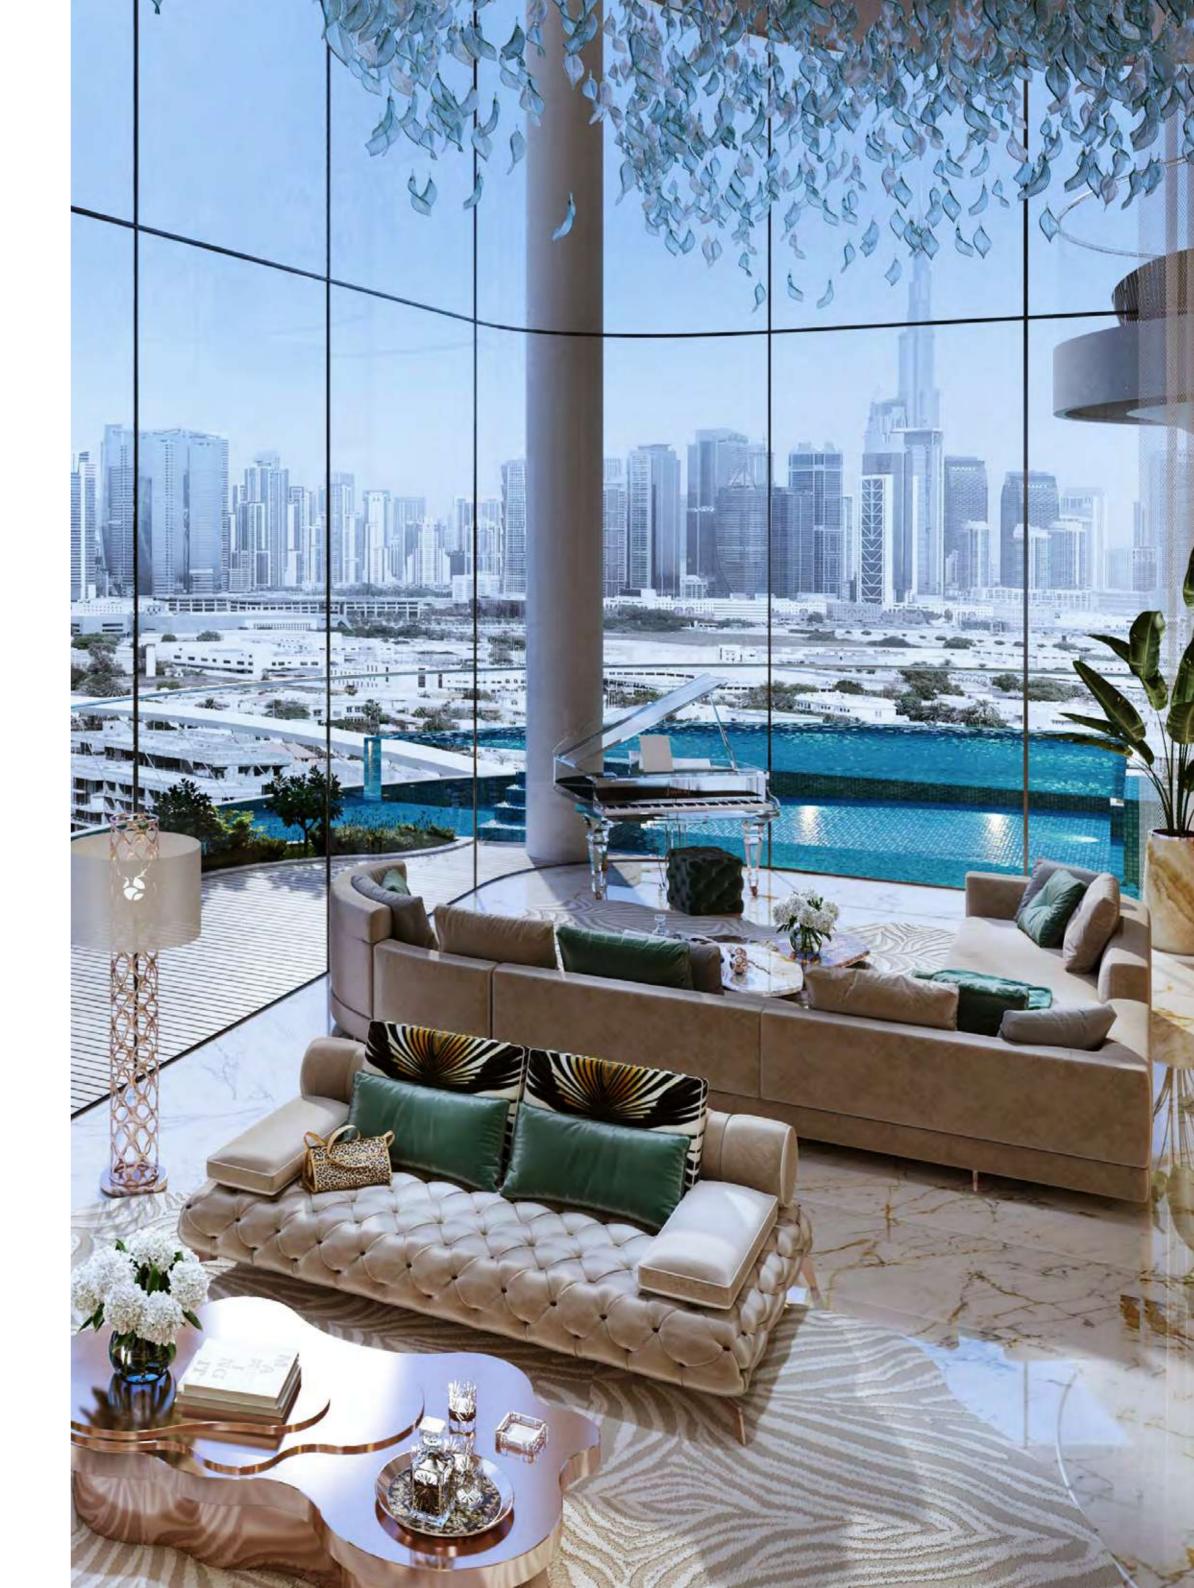

## UNENDING WELCOMES

WHEN YOU ENTER CAVALLI COUTURE, YOU ENTER A TRIPLE-HEIGHT LOBBY WHICH NEVER STOPS GREETING YOU. WHETHER IT IS THE VIBRANT CAVALLI-DESIGNED INTERIOR THAT TRANSFORMS THE FOYER INTO A BOLD CELEBRATION OF ANIMAL PATTERNS AND COLOR OR THE UNOBSTRUCTED VIEW OF THE CANAL BEYOND, THE BUILDING MEETS YOU WITH INEXHAUSTIBLE FLAIR, TIME AND TIME AGAIN.

### UNLIMITED HOMES

ALL UNITS AT CAVALLI COUTURE ARE SUPER LUXURY,
AND DISTINGUISHED BY THE HIGHEST STANDARDS OF
QUALITY AND CRAFTSMANSHIP. THE BUILDING BOAST
FROM 3 TO 5 BEDROOM RESIDENCES AS WELL AS
6 BEDROOM ULTRA LUXURY PENTHOUSES. EACH OF
ITS HOMES LAYS CLAIM TO A TERRACE WITH PERSONAL
POOL AND UNBROKEN VIEWS OF THE DUBAI CANAL,
PLUS ACCESS TO THE ROOFTOP INFINITY POOL AND
RECREATION ZONE, WHERE THE FINER THINGS IN LIFE CAN
BE APPRECIATED, FROM SUNRISE TO SUNSET.