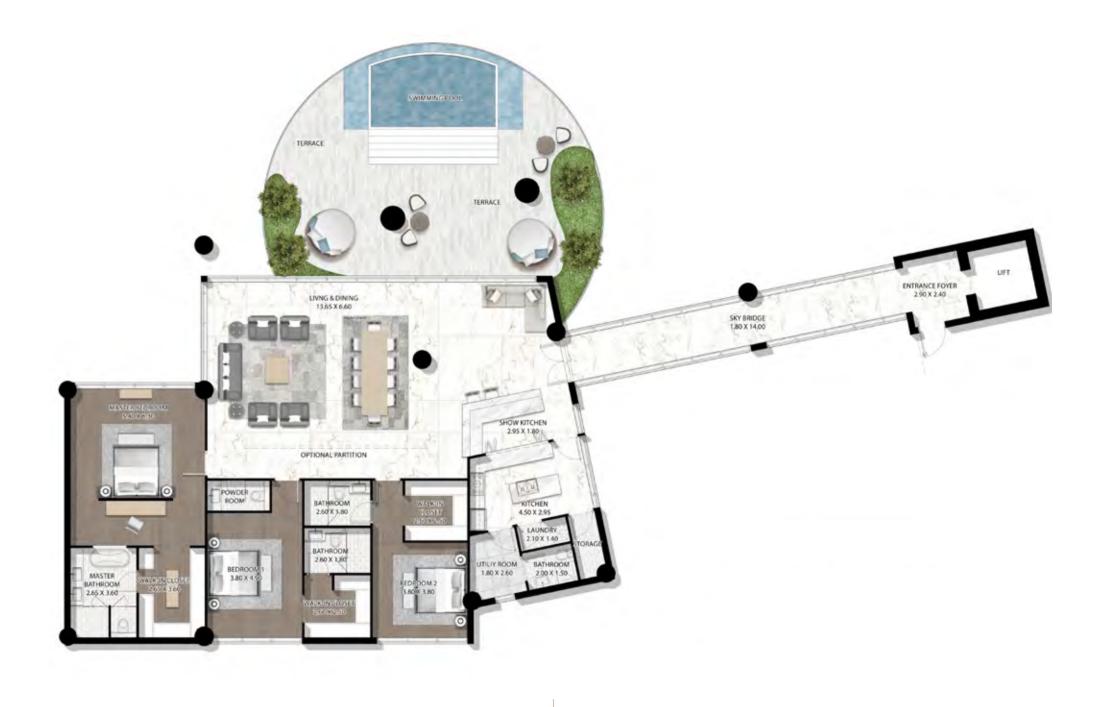

### UNLIMITED HOMES

ALL UNITS AT CAVALLI COUTURE ARE SUPER LUXURY,
AND DISTINGUISHED BY THE HIGHEST STANDARDS OF
QUALITY AND CRAFTSMANSHIP. THE BUILDING BOAST
FROM 3 TO 5 BEDROOM RESIDENCES AS WELL AS
6 BEDROOM ULTRA LUXURY PENTHOUSES. EACH OF
ITS HOMES LAYS CLAIM TO A TERRACE WITH PERSONAL
POOL AND UNBROKEN VIEWS OF THE DUBAI CANAL,
PLUS ACCESS TO THE ROOFTOP INFINITY POOL AND
RECREATION ZONE, WHERE THE FINER THINGS IN LIFE CAN
BE APPRECIATED, FROM SUNRISE TO SUNSET.

## 5 BEDROOM TYPE 5 - LEVEL 14