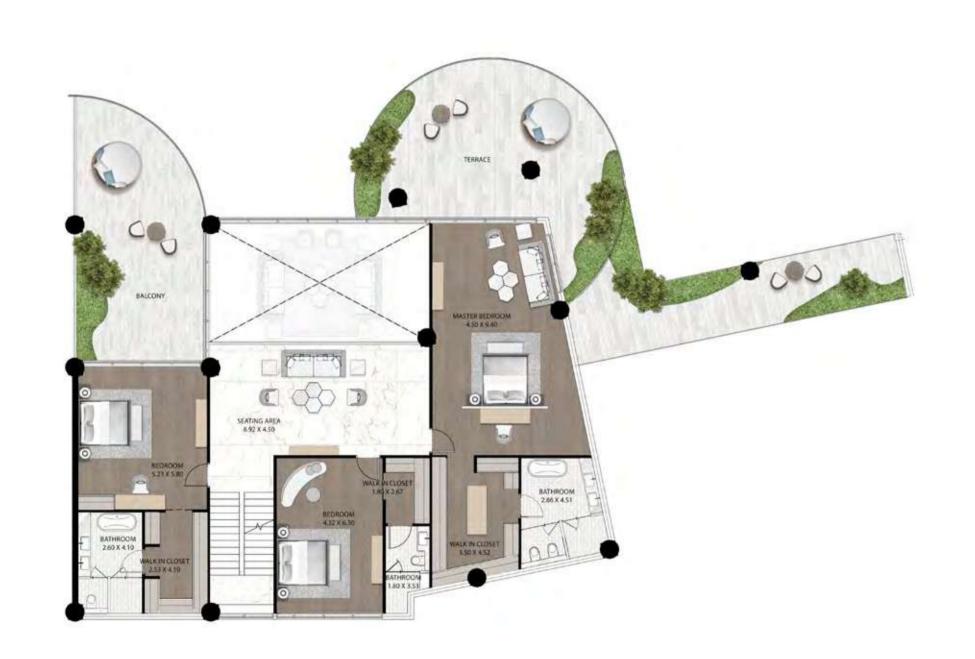

### UNLIMITED HOMES

ALL UNITS AT CAVALLI COUTURE ARE SUPER LUXURY,
AND DISTINGUISHED BY THE HIGHEST STANDARDS OF
QUALITY AND CRAFTSMANSHIP. THE BUILDING BOAST
FROM 3 TO 5 BEDROOM RESIDENCES AS WELL AS
6 BEDROOM ULTRA LUXURY PENTHOUSES. EACH OF
ITS HOMES LAYS CLAIM TO A TERRACE WITH PERSONAL
POOL AND UNBROKEN VIEWS OF THE DUBAI CANAL,
PLUS ACCESS TO THE ROOFTOP INFINITY POOL AND
RECREATION ZONE, WHERE THE FINER THINGS IN LIFE CAN
BE APPRECIATED, FROM SUNRISE TO SUNSET.

## 4 BEDROOM TYPE 5A