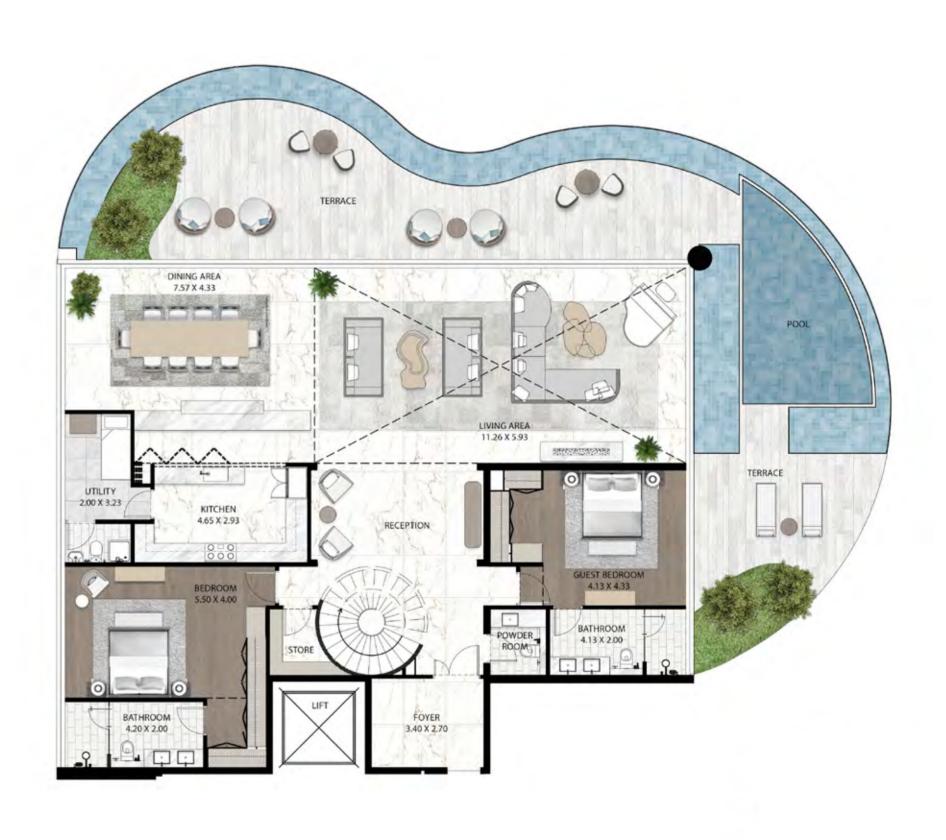

### UNLIMITED HOMES

ALL UNITS AT CAVALLI COUTURE ARE SUPER LUXURY,
AND DISTINGUISHED BY THE HIGHEST STANDARDS OF
QUALITY AND CRAFTSMANSHIP. THE BUILDING BOAST
FROM 3 TO 5 BEDROOM RESIDENCES AS WELL AS
6 BEDROOM ULTRA LUXURY PENTHOUSES. EACH OF
ITS HOMES LAYS CLAIM TO A TERRACE WITH PERSONAL
POOL AND UNBROKEN VIEWS OF THE DUBAI CANAL,
PLUS ACCESS TO THE ROOFTOP INFINITY POOL AND
RECREATION ZONE, WHERE THE FINER THINGS IN LIFE CAN
BE APPRECIATED, FROM SUNRISE TO SUNSET.