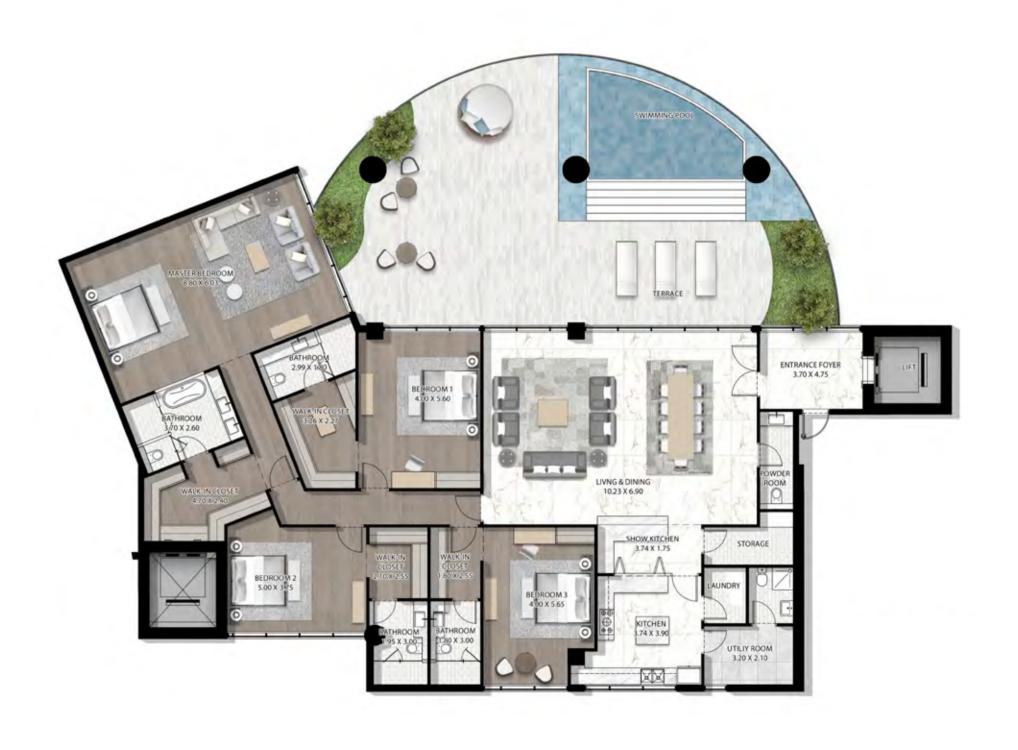

ULLY-EQUIPPED GYM, THE SECOND TO PAMPER
YOURSELF AT THE LUXURY SPA, WHERE YOU CAN
ALSO ENJOY AN EXFOLIATING FISH PEDICURE,
AND THE THIRD TO SAMPLE A MOUTHWATERING
RANGE OF FINE DINING OPTIONS.







### UNLIMITED HOMES

ALL UNITS AT CAVALLI COUTURE ARE SUPER LUXURY,
AND DISTINGUISHED BY THE HIGHEST STANDARDS OF
QUALITY AND CRAFTSMANSHIP. THE BUILDING BOAST
FROM 3 TO 5 BEDROOM RESIDENCES AS WELL AS
6 BEDROOM ULTRA LUXURY PENTHOUSES. EACH OF
ITS HOMES LAYS CLAIM TO A TERRACE WITH PERSONAL
POOL AND UNBROKEN VIEWS OF THE DUBAI CANAL,
PLUS ACCESS TO THE ROOFTOP INFINITY POOL AND
RECREATION ZONE, WHERE THE FINER THINGS IN LIFE CAN
BE APPRECIATED, FROM SUNRISE TO SUNSET.



























## 5 BEDROOM TYPE 5 - LEVEL 14





#### 4 BEDROOM TYPE 1A





CAVALLI COUTURE CAVALLI COUTURE





## 4 BEDROOM TYPE 3A











CAVALLI COUTURE CAVALLI COUTURE

## 4 BEDROOM TYPE 5A





#### 3 BEDROOM TYPE 1A





# 3 BEDROOM TYPE 2





#### 3 BEDROOM TYPE 3A





## 3 BEDROOM TYPE 4A