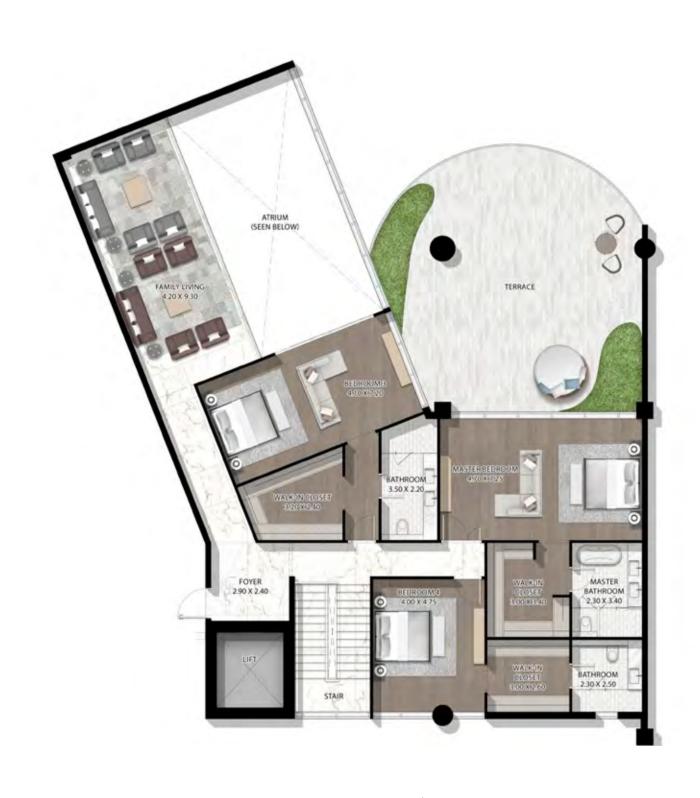

RE HOME TO AN ARCHIPELAGO OF ISLANDS,
EACH OFFERING A DISTINCT EXPERIENCE.
VISIT THE FIRST TO WORK OUT AT OUR
FULLY-EQUIPPED GYM, THE SECOND TO PAMPER
YOURSELF AT THE LUXURY SPA, WHERE YOU CAN
ALSO ENJOY AN EXFOLIATING FISH PEDICURE,
AND THE THIRD TO SAMPLE A MOUTHWATERING
RANGE OF FINE DINING OPTIONS.







### UNLIMITED HOMES

ALL UNITS AT CAVALLI COUTURE ARE SUPER LUXURY,
AND DISTINGUISHED BY THE HIGHEST STANDARDS OF
QUALITY AND CRAFTSMANSHIP. THE BUILDING BOAST
FROM 3 TO 5 BEDROOM RESIDENCES AS WELL AS
6 BEDROOM ULTRA LUXURY PENTHOUSES. EACH OF
ITS HOMES LAYS CLAIM TO A TERRACE WITH PERSONAL
POOL AND UNBROKEN VIEWS OF THE DUBAI CANAL,
PLUS ACCESS TO THE ROOFTOP INFINITY POOL AND
RECREATION ZONE, WHERE THE FINER THINGS IN LIFE CAN
BE APPRECIATED, FROM SUNRISE TO SUNSET.



























## 5 BEDROOM TYPE 5 - LEVEL 14





#### 4 BEDROOM TYPE 1A





CAVALLI COUTURE CAVALLI COUTURE





## 4 BEDROOM TYPE 3A











CAVALLI COUTURE CAVALLI COUTURE

## 4 BEDROOM TYPE 5A





#### 3 BEDROOM TYPE 1A





# 3 BEDROOM TYPE 2





#### 3 BEDROOM TYPE 3A





## 3 BEDROOM TYPE 4A