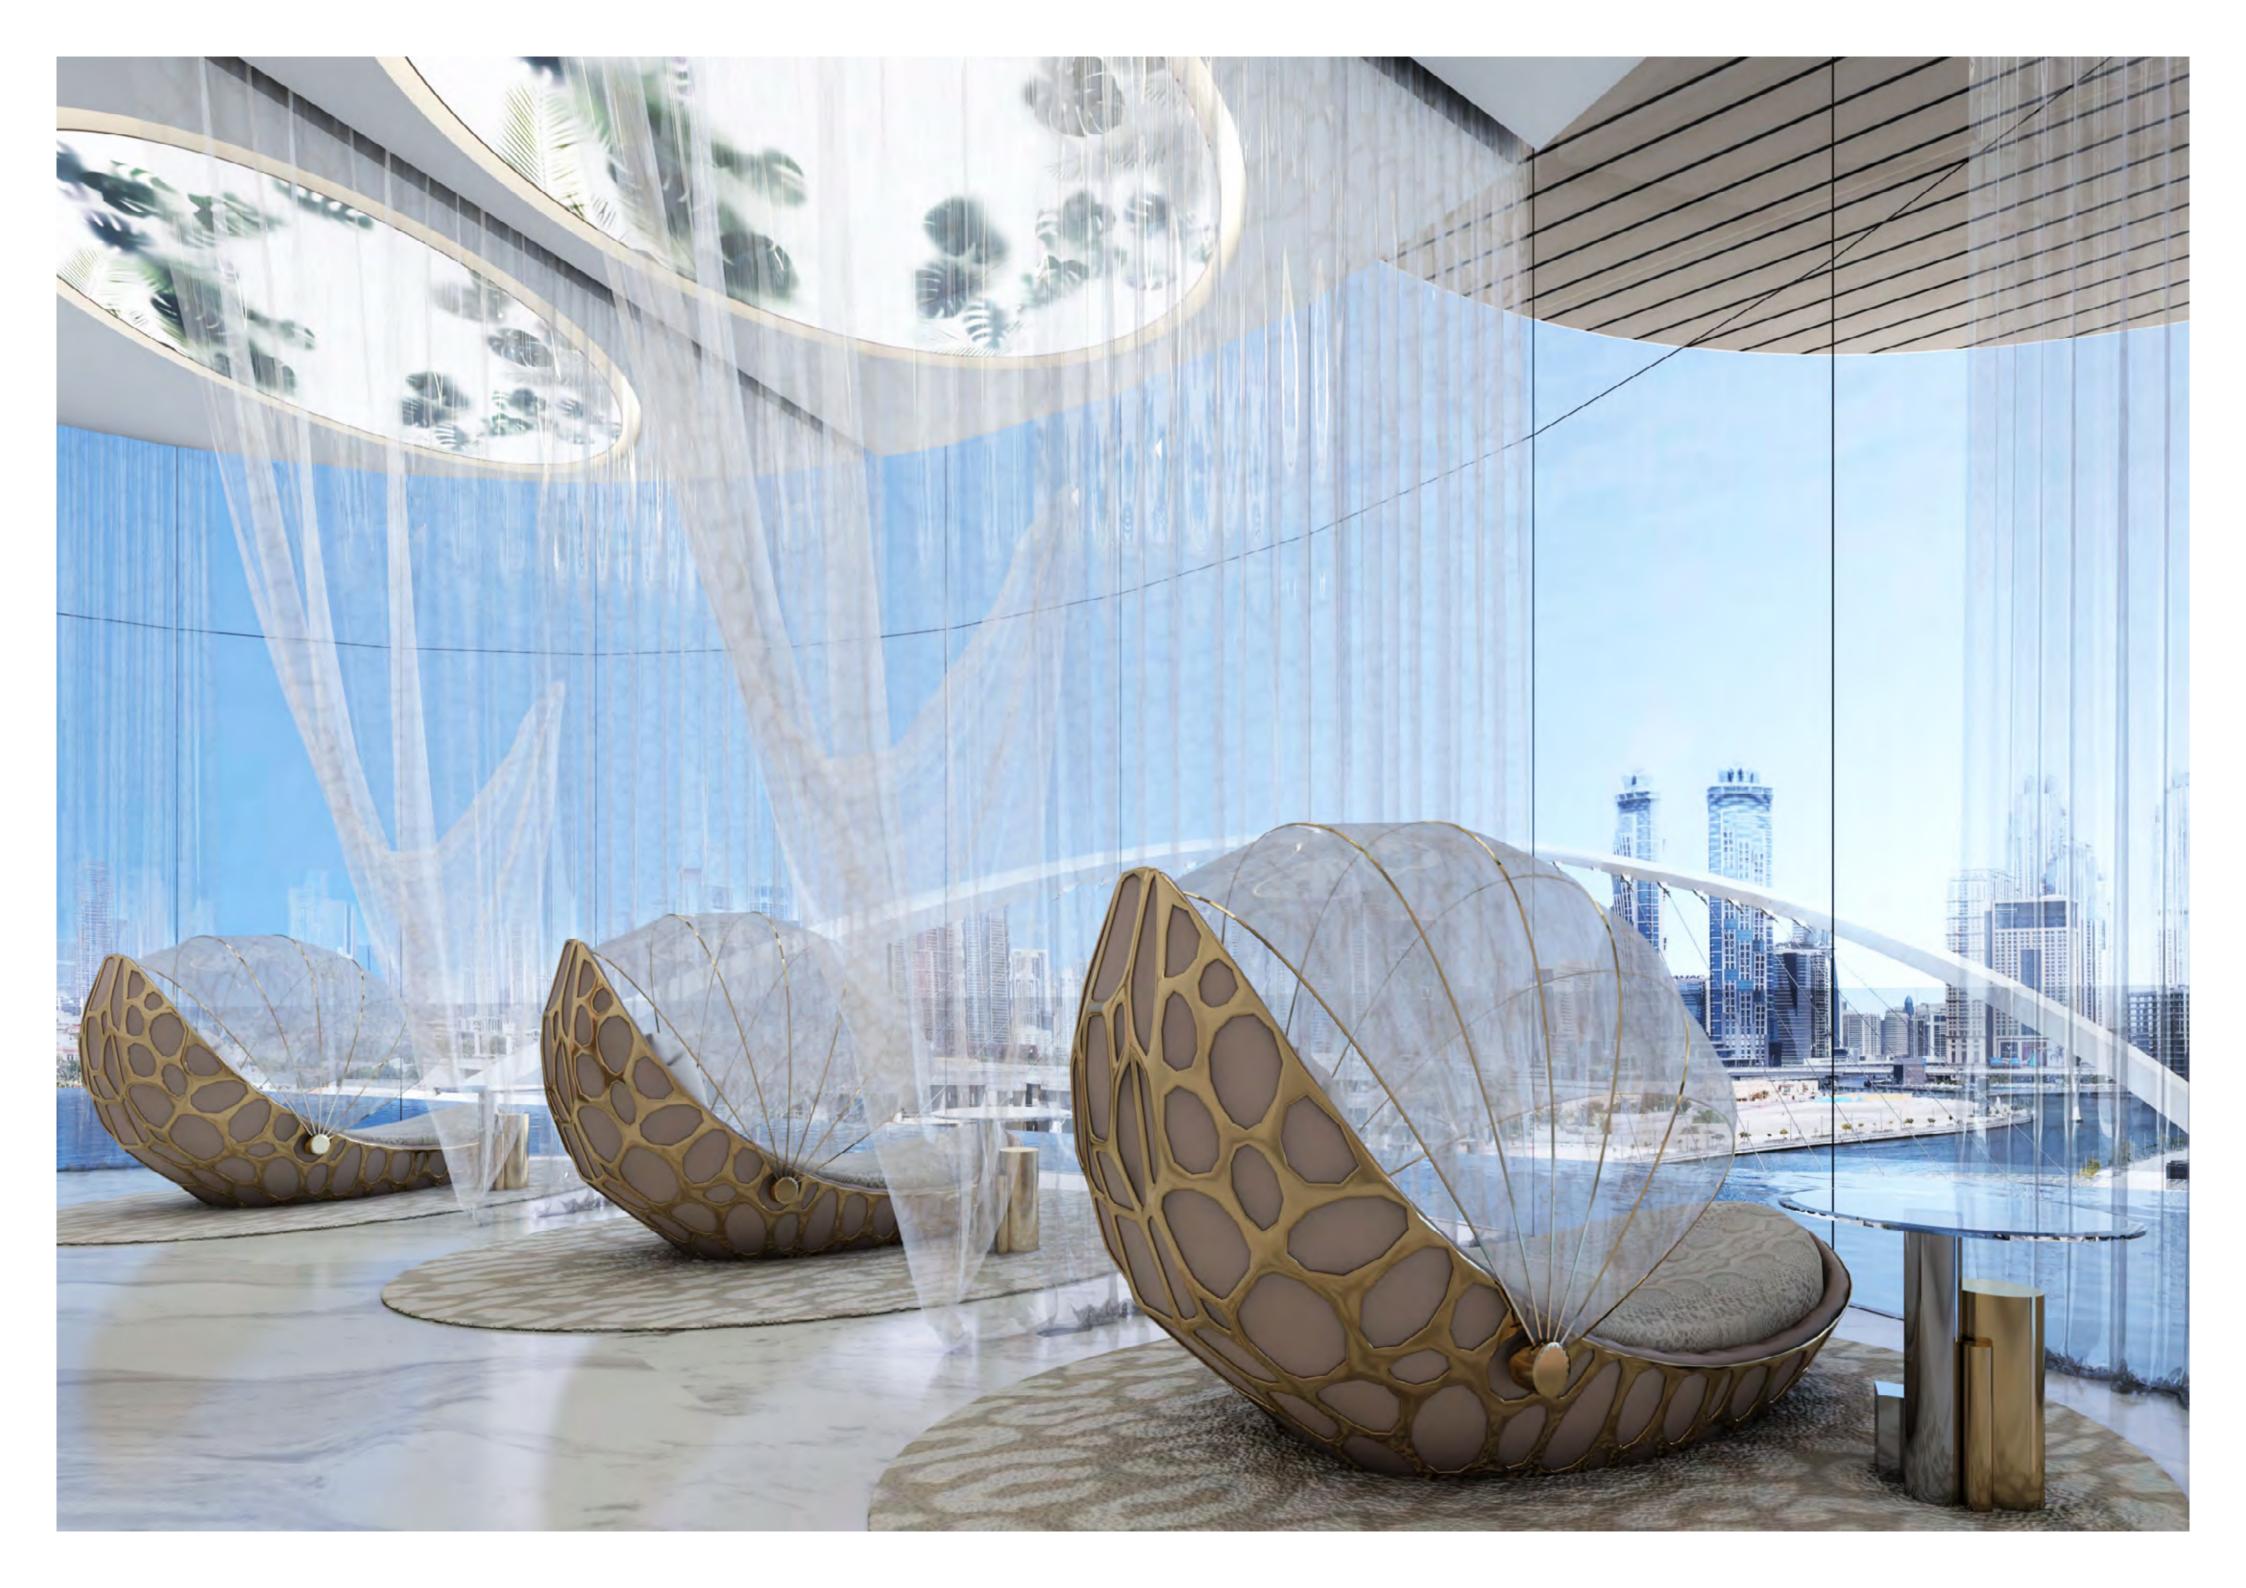

## UNIMAGINABLE SPACE

FROM THE RECEPTION AND PODIUM TO THE
TERRACES AND ROOFTOP, CAVALLI COUTURE HAS
BEEN DESIGED TO OPTIMZE SPACE IN WAYS WHICH
REMINDS YOU OF OPENINGS IN A FOREST,
WHERE DENSE FOLIAGE GIVES WAY TO SUNLIT GROVES,
AND THE CANOPY ABOVE YOUR HEAD PARTS
TO REVEAL A CLOUDLESS SKY.

# UNBELIEVABLE LAGOONS

IF YOU THOUGHT LAGOONS WERE ONLY FOUND
IN THE GREAT OUTDOORS, THINK AGAIN.
IN AN UNPRECEDENTED ARCHITECTURAL
TOUR DE FORCE, CAVALLI COUTURE HOUSES ITS
VERY OWN INDOOR LAGOON. STRETCHING ACROSS
THE PODIUM, AND ENCIRCLED BY A LAZY RIVER,
THIS UNIQUE BODY OF WATER INVITES YOU TO
EXPLORE ITS NETWORK OF WALKWAYS,
LINKING DIFFERENT LEISURE, WELLNESS
AND DINING ZONES.

# UNDISCOVERED ISLANDS

THE LAGOONS WHICH GRACE THE PODIUM LEVEL
ARE HOME TO AN ARCHIPELAGO OF ISLANDS,
EACH OFFERING A DISTINCT EXPERIENCE.
VISIT THE FIRST TO WORK OUT AT OUR
FULLY-EQUIPPED GYM, THE SECOND TO PAMPER
YOURSELF AT THE LUXURY SPA, WHERE YOU CAN
ALSO ENJOY AN EXFOLIATING FISH PEDICURE,
AND THE THIRD TO SAMPLE A MOUTHWATERING
RANGE OF FINE DINING OPTIONS.