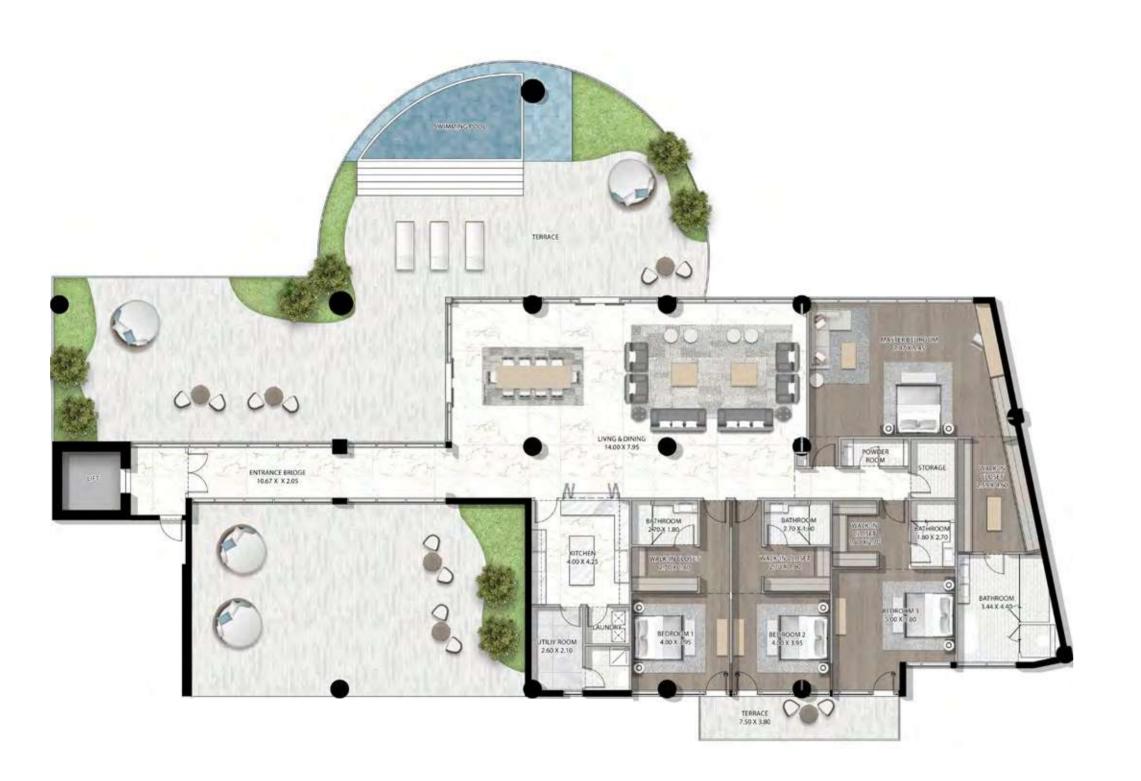

JOY AN EXFOLIATING FISH PEDICURE,
AND THE THIRD TO SAMPLE A MOUTHWATERING
RANGE OF FINE DINING OPTIONS.







### UNLIMITED HOMES

ALL UNITS AT CAVALLI COUTURE ARE SUPER LUXURY,
AND DISTINGUISHED BY THE HIGHEST STANDARDS OF
QUALITY AND CRAFTSMANSHIP. THE BUILDING BOAST
FROM 3 TO 5 BEDROOM RESIDENCES AS WELL AS
6 BEDROOM ULTRA LUXURY PENTHOUSES. EACH OF
ITS HOMES LAYS CLAIM TO A TERRACE WITH PERSONAL
POOL AND UNBROKEN VIEWS OF THE DUBAI CANAL,
PLUS ACCESS TO THE ROOFTOP INFINITY POOL AND
RECREATION ZONE, WHERE THE FINER THINGS IN LIFE CAN
BE APPRECIATED, FROM SUNRISE TO SUNSET.



























## 5 BEDROOM TYPE 5 - LEVEL 14





#### 4 BEDROOM TYPE 1A





CAVALLI COUTURE CAVALLI COUTURE





## 4 BEDROOM TYPE 3A











CAVALLI COUTURE CAVALLI COUTURE

## 4 BEDROOM TYPE 5A





#### 3 BEDROOM TYPE 1A





# 3 BEDROOM TYPE 2





#### 3 BEDROOM TYPE 3A





## 3 BEDROOM TYPE 4A