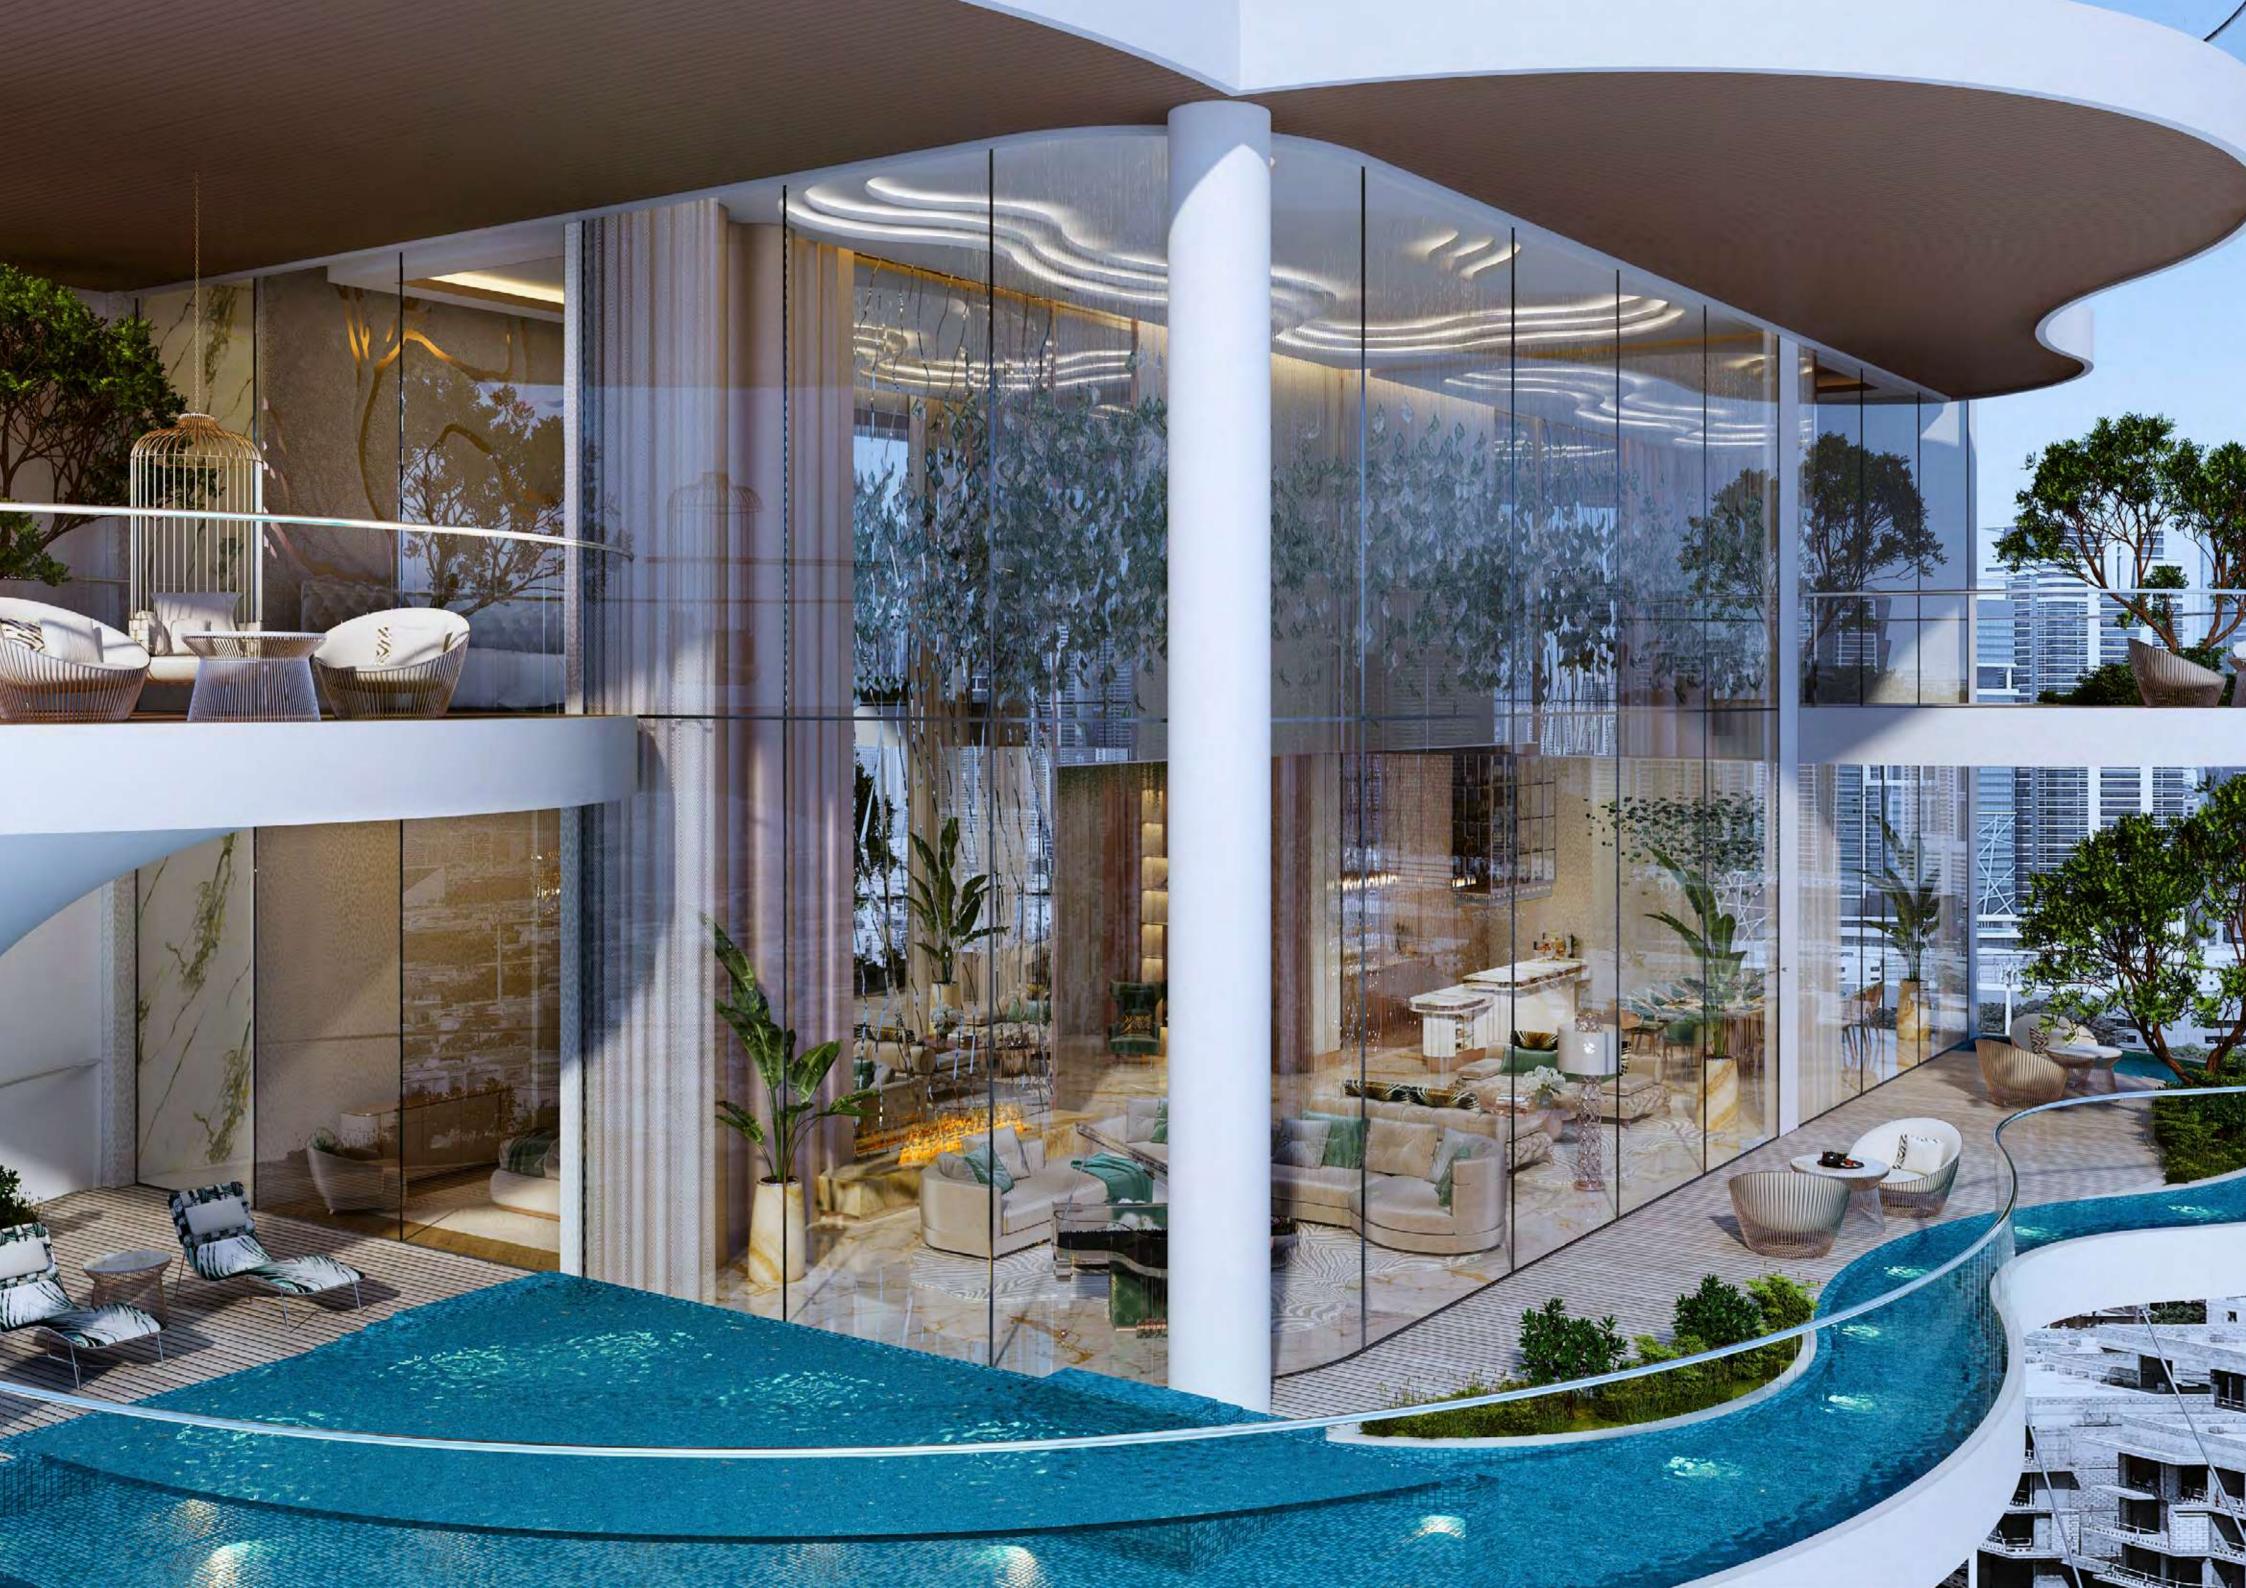

### UNLIMITED HOMES

ALL UNITS AT CAVALLI COUTURE ARE SUPER LUXURY,
AND DISTINGUISHED BY THE HIGHEST STANDARDS OF
QUALITY AND CRAFTSMANSHIP. THE BUILDING BOAST
FROM 3 TO 5 BEDROOM RESIDENCES AS WELL AS
6 BEDROOM ULTRA LUXURY PENTHOUSES. EACH OF
ITS HOMES LAYS CLAIM TO A TERRACE WITH PERSONAL
POOL AND UNBROKEN VIEWS OF THE DUBAI CANAL,
PLUS ACCESS TO THE ROOFTOP INFINITY POOL AND
RECREATION ZONE, WHERE THE FINER THINGS IN LIFE CAN
BE APPRECIATED, FROM SUNRISE TO SUNSET.

### UNDAUNTED STYLE

ATTITUDE IS FLAUNTED AT CAVALLI COUTURE.

WHILE THE TERRACES, POOLS AND FOLIAGE OF THE
BUILDING'S EXTERIOR BRING THE JUNGLE TO DUBAI,
THE INSIDE OF THE LANDMARK IS EQUALLY FLAMBOYANT,
WITH WORLD-RENOWN FASHION BRAND CAVALLI DESIGNING
EVERY ASPECT OF THE INTERIOR. HERE, THE WALLS
AND UPHOLSTERY ARE ADORNED WITH SIGNATURE ANIMAL
PRINTS AND NATURAL MOTIFS THAT SWAGGER
WITH CONFIDENCE.