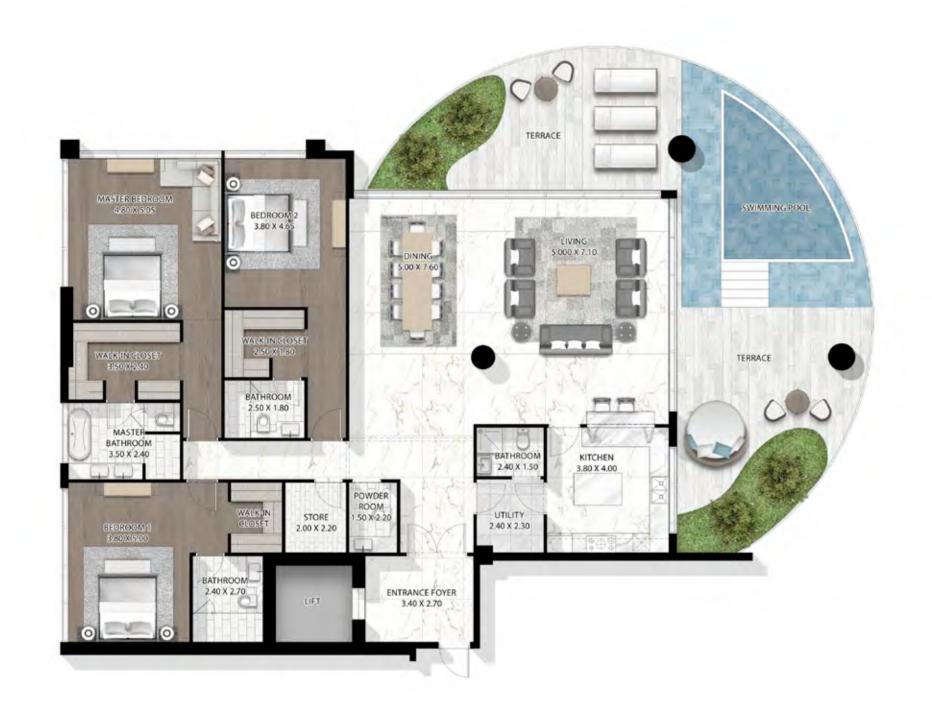

CURE,
AND THE THIRD TO SAMPLE A MOUTHWATERING
RANGE OF FINE DINING OPTIONS.







### UNLIMITED HOMES

ALL UNITS AT CAVALLI COUTURE ARE SUPER LUXURY,
AND DISTINGUISHED BY THE HIGHEST STANDARDS OF
QUALITY AND CRAFTSMANSHIP. THE BUILDING BOAST
FROM 3 TO 5 BEDROOM RESIDENCES AS WELL AS
6 BEDROOM ULTRA LUXURY PENTHOUSES. EACH OF
ITS HOMES LAYS CLAIM TO A TERRACE WITH PERSONAL
POOL AND UNBROKEN VIEWS OF THE DUBAI CANAL,
PLUS ACCESS TO THE ROOFTOP INFINITY POOL AND
RECREATION ZONE, WHERE THE FINER THINGS IN LIFE CAN
BE APPRECIATED, FROM SUNRISE TO SUNSET.



























## 5 BEDROOM TYPE 5 - LEVEL 14





#### 4 BEDROOM TYPE 1A





CAVALLI COUTURE CAVALLI COUTURE





## 4 BEDROOM TYPE 3A











CAVALLI COUTURE CAVALLI COUTURE

## 4 BEDROOM TYPE 5A





#### 3 BEDROOM TYPE 1A





# 3 BEDROOM TYPE 2





#### 3 BEDROOM TYPE 3A





## 3 BEDROOM TYPE 4A