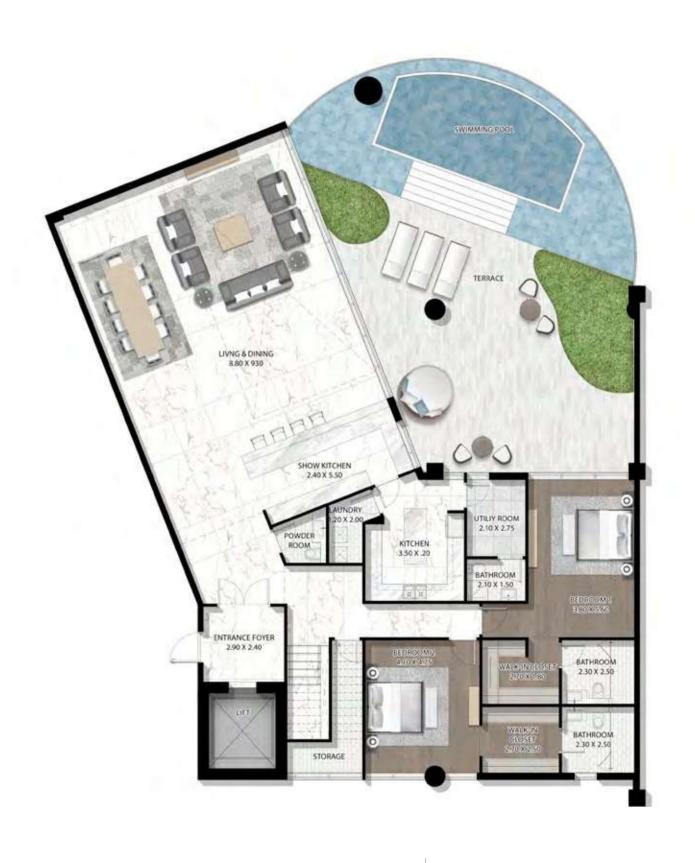

HOME TO AN ARCHIPELAGO OF ISLANDS,
EACH OFFERING A DISTINCT EXPERIENCE.
VISIT THE FIRST TO WORK OUT AT OUR
FULLY-EQUIPPED GYM, THE SECOND TO PAMPER
YOURSELF AT THE LUXURY SPA, WHERE YOU CAN
ALSO ENJOY AN EXFOLIATING FISH PEDICURE,
AND THE THIRD TO SAMPLE A MOUTHWATERING
RANGE OF FINE DINING OPTIONS.







### UNLIMITED HOMES

ALL UNITS AT CAVALLI COUTURE ARE SUPER LUXURY,
AND DISTINGUISHED BY THE HIGHEST STANDARDS OF
QUALITY AND CRAFTSMANSHIP. THE BUILDING BOAST
FROM 3 TO 5 BEDROOM RESIDENCES AS WELL AS
6 BEDROOM ULTRA LUXURY PENTHOUSES. EACH OF
ITS HOMES LAYS CLAIM TO A TERRACE WITH PERSONAL
POOL AND UNBROKEN VIEWS OF THE DUBAI CANAL,
PLUS ACCESS TO THE ROOFTOP INFINITY POOL AND
RECREATION ZONE, WHERE THE FINER THINGS IN LIFE CAN
BE APPRECIATED, FROM SUNRISE TO SUNSET.



























## 5 BEDROOM TYPE 5 - LEVEL 14





#### 4 BEDROOM TYPE 1A





CAVALLI COUTURE CAVALLI COUTURE





## 4 BEDROOM TYPE 3A











CAVALLI COUTURE CAVALLI COUTURE

## 4 BEDROOM TYPE 5A





#### 3 BEDROOM TYPE 1A





# 3 BEDROOM TYPE 2





#### 3 BEDROOM TYPE 3A





## 3 BEDROOM TYPE 4A