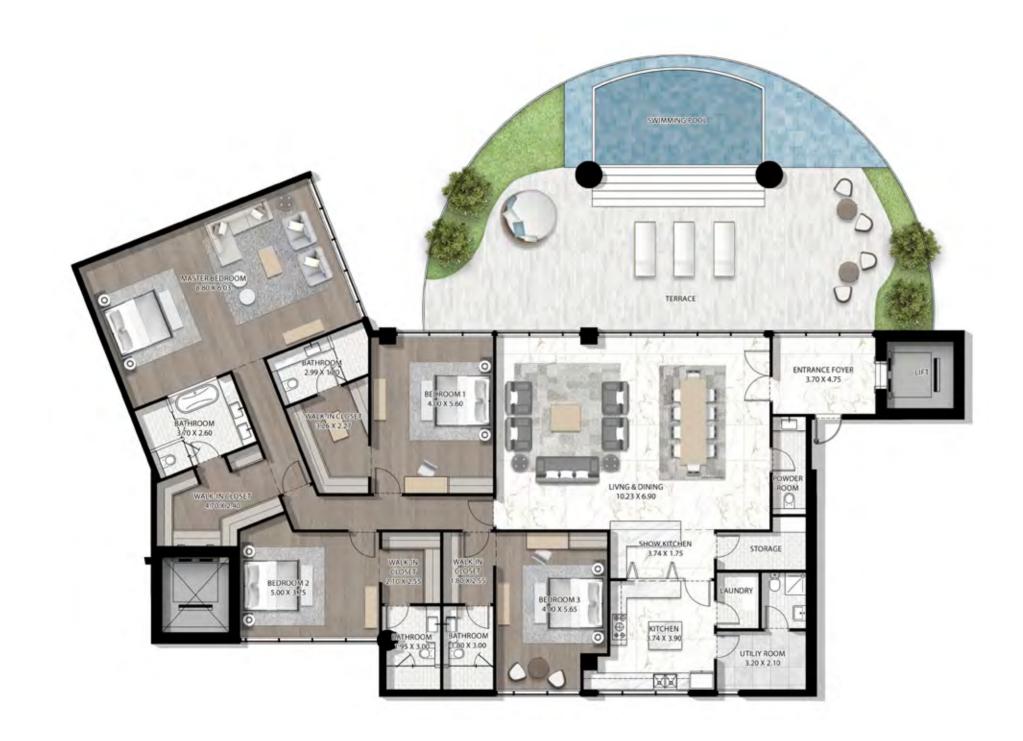

FULLY-EQUIPPED GYM, THE SECOND TO PAMPER
YOURSELF AT THE LUXURY SPA, WHERE YOU CAN
ALSO ENJOY AN EXFOLIATING FISH PEDICURE,
AND THE THIRD TO SAMPLE A MOUTHWATERING
RANGE OF FINE DINING OPTIONS.







### UNLIMITED HOMES

ALL UNITS AT CAVALLI COUTURE ARE SUPER LUXURY,
AND DISTINGUISHED BY THE HIGHEST STANDARDS OF
QUALITY AND CRAFTSMANSHIP. THE BUILDING BOAST
FROM 3 TO 5 BEDROOM RESIDENCES AS WELL AS
6 BEDROOM ULTRA LUXURY PENTHOUSES. EACH OF
ITS HOMES LAYS CLAIM TO A TERRACE WITH PERSONAL
POOL AND UNBROKEN VIEWS OF THE DUBAI CANAL,
PLUS ACCESS TO THE ROOFTOP INFINITY POOL AND
RECREATION ZONE, WHERE THE FINER THINGS IN LIFE CAN
BE APPRECIATED, FROM SUNRISE TO SUNSET.



























## 5 BEDROOM TYPE 5 - LEVEL 14





#### 4 BEDROOM TYPE 1A





CAVALLI COUTURE CAVALLI COUTURE





## 4 BEDROOM TYPE 3A











CAVALLI COUTURE CAVALLI COUTURE

## 4 BEDROOM TYPE 5A





#### 3 BEDROOM TYPE 1A





# 3 BEDROOM TYPE 2





#### 3 BEDROOM TYPE 3A





## 3 BEDROOM TYPE 4A