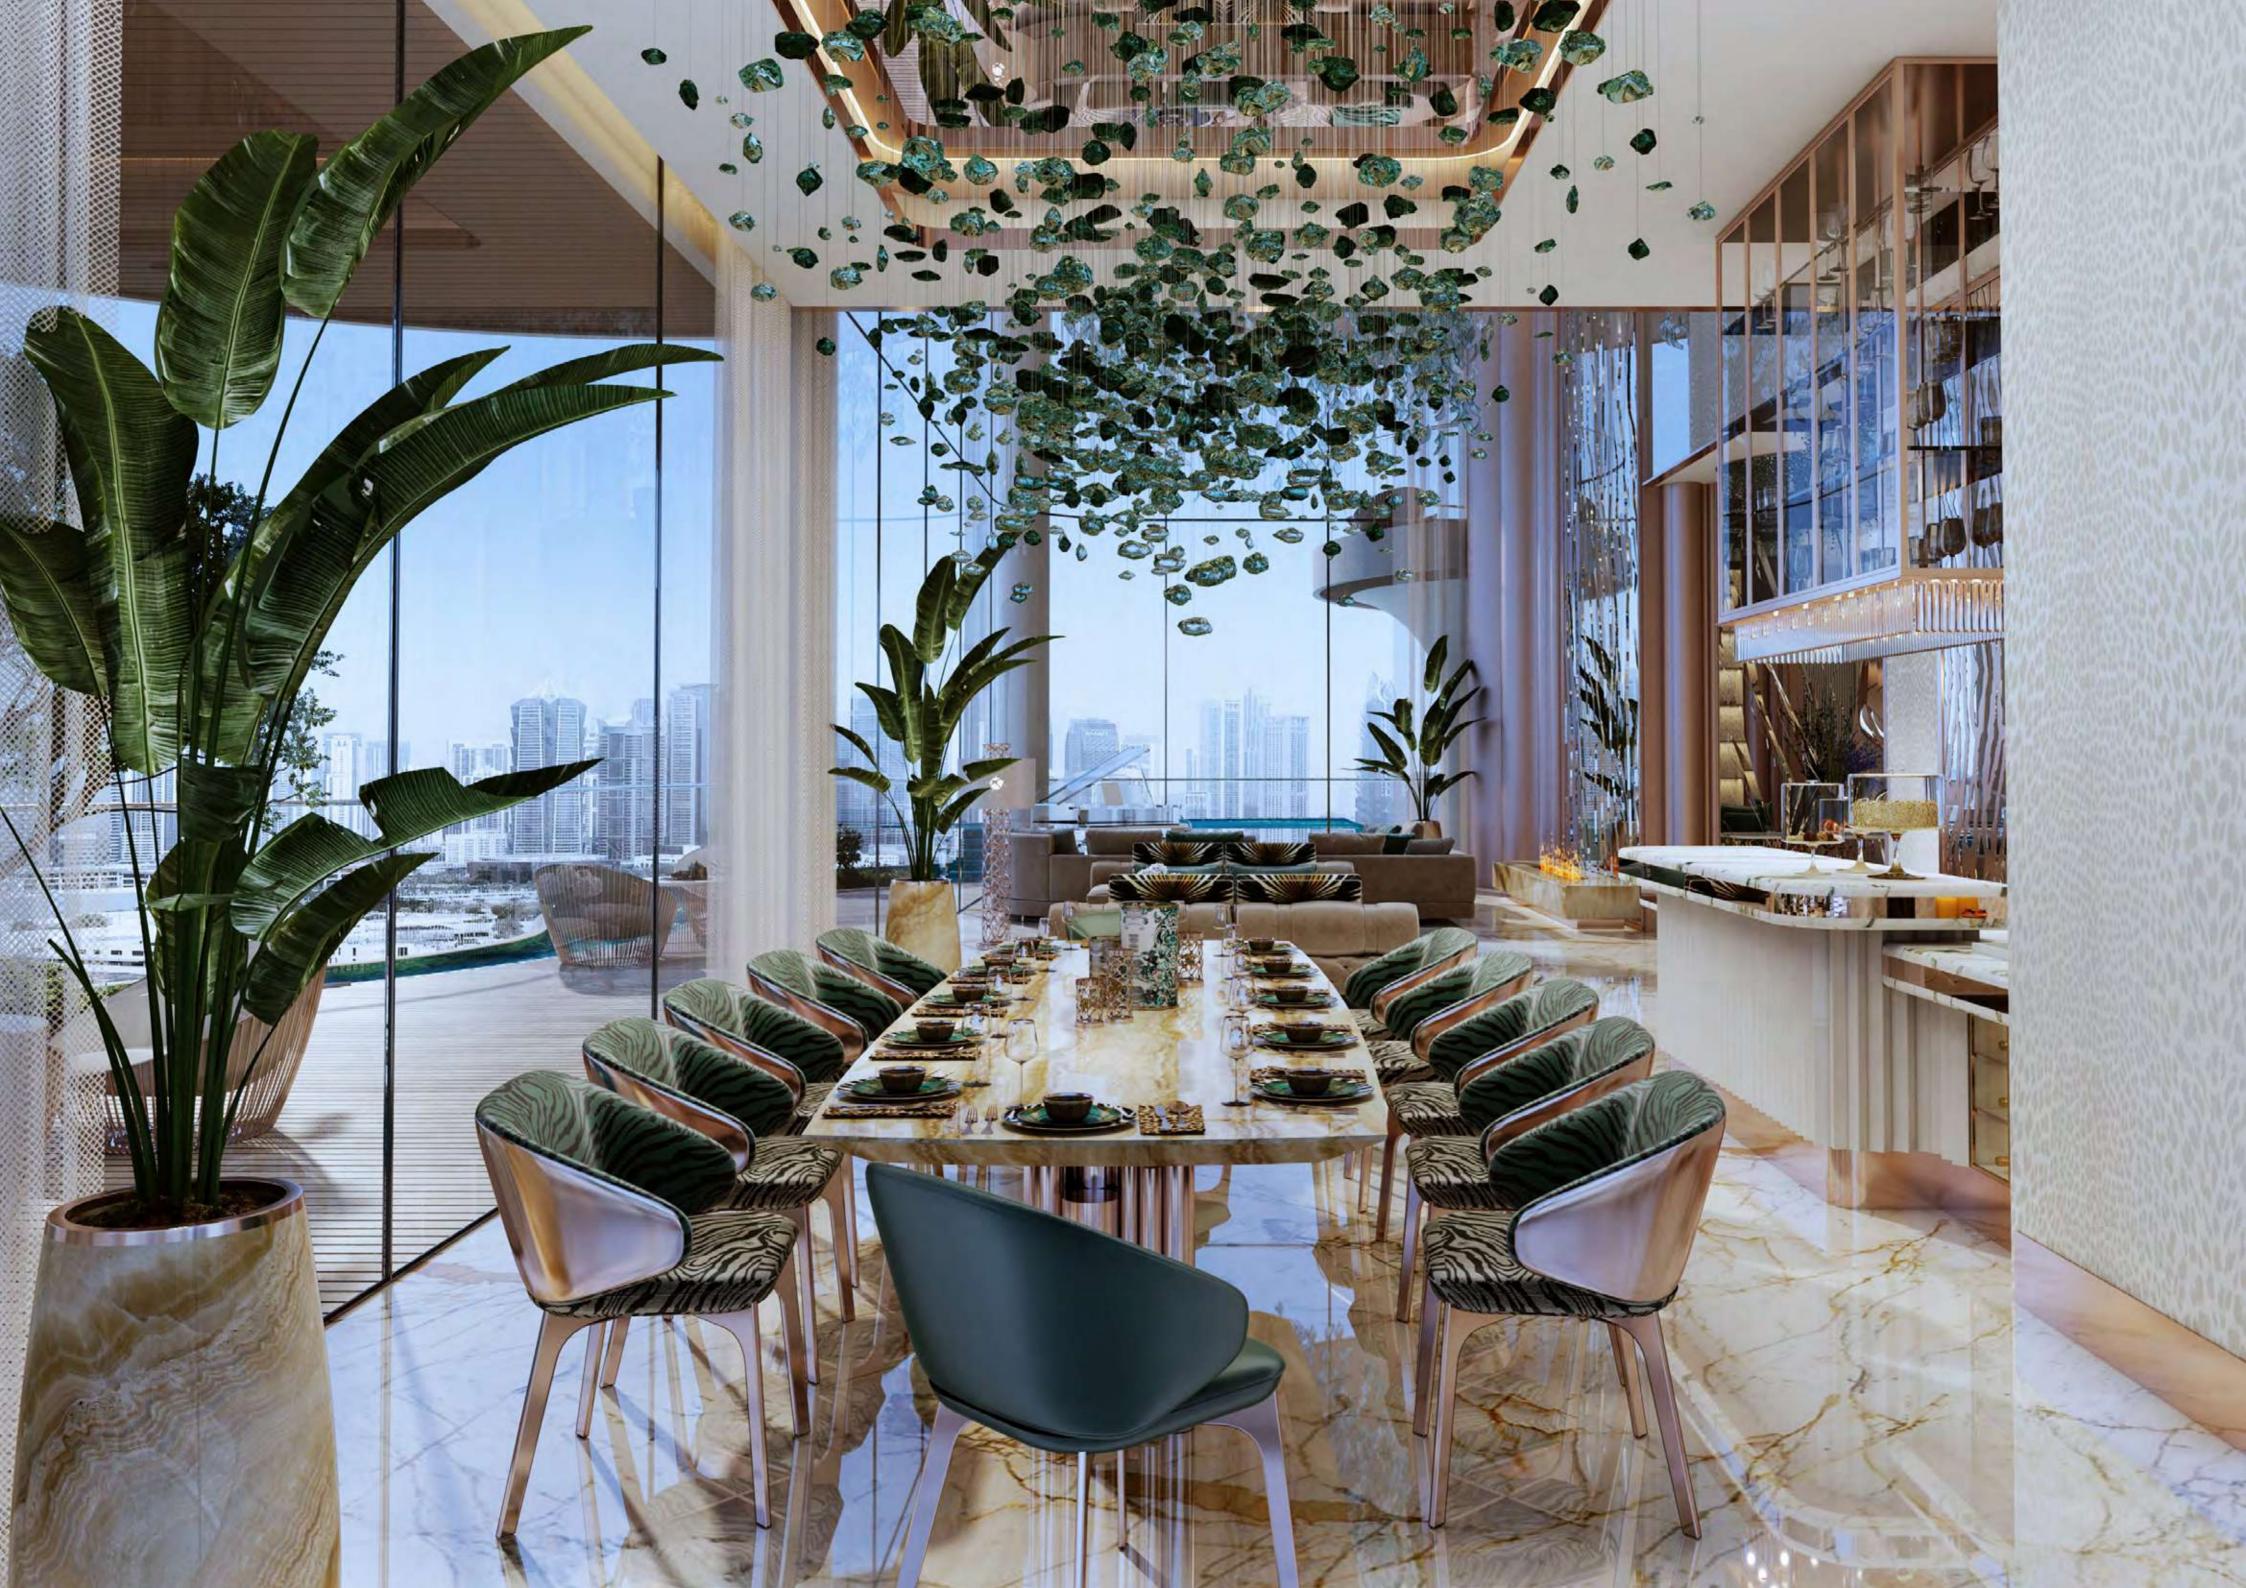

### UNDAUNTED STYLE

ATTITUDE IS FLAUNTED AT CAVALLI COUTURE.

WHILE THE TERRACES, POOLS AND FOLIAGE OF THE
BUILDING'S EXTERIOR BRING THE JUNGLE TO DUBAI,
THE INSIDE OF THE LANDMARK IS EQUALLY FLAMBOYANT,
WITH WORLD-RENOWN FASHION BRAND CAVALLI DESIGNING
EVERY ASPECT OF THE INTERIOR. HERE, THE WALLS
AND UPHOLSTERY ARE ADORNED WITH SIGNATURE ANIMAL
PRINTS AND NATURAL MOTIFS THAT SWAGGER
WITH CONFIDENCE.

### UNLIMITED HOMES

ALL UNITS AT CAVALLI COUTURE ARE SUPER LUXURY,
AND DISTINGUISHED BY THE HIGHEST STANDARDS OF
QUALITY AND CRAFTSMANSHIP. THE BUILDING BOAST
FROM 3 TO 5 BEDROOM RESIDENCES AS WELL AS
6 BEDROOM ULTRA LUXURY PENTHOUSES. EACH OF
ITS HOMES LAYS CLAIM TO A TERRACE WITH PERSONAL
POOL AND UNBROKEN VIEWS OF THE DUBAI CANAL,
PLUS ACCESS TO THE ROOFTOP INFINITY POOL AND
RECREATION ZONE, WHERE THE FINER THINGS IN LIFE CAN
BE APPRECIATED, FROM SUNRISE TO SUNSET.