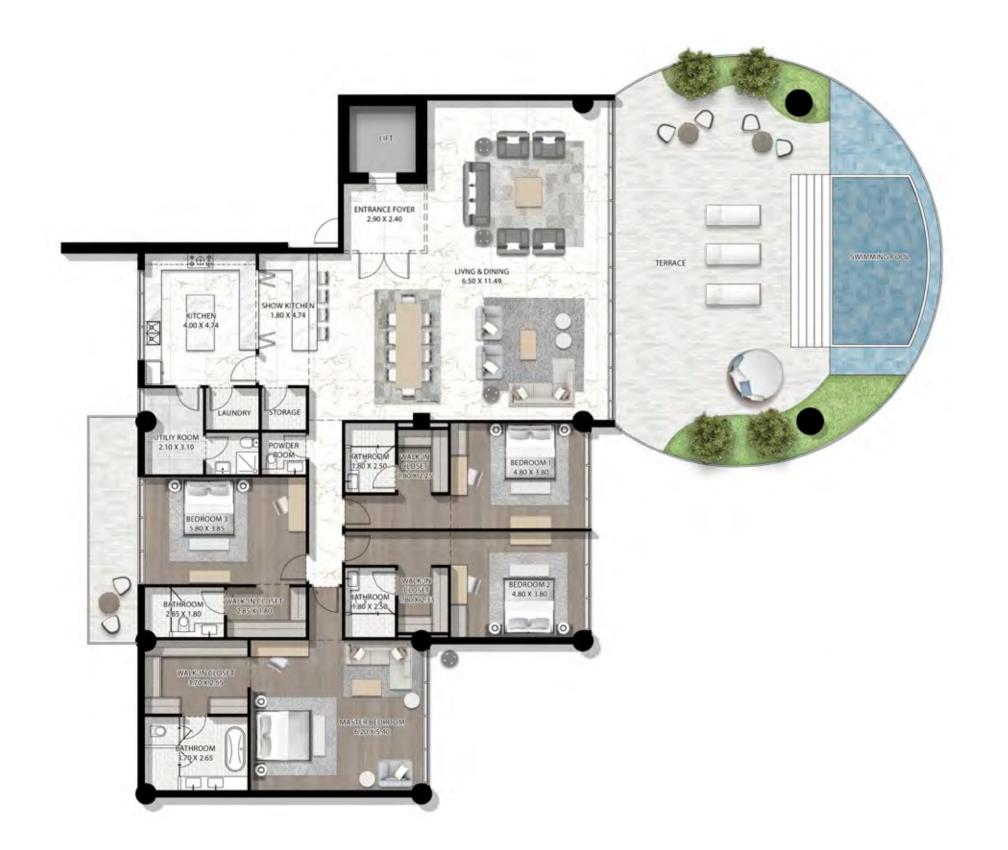

ECOND TO PAMPER
YOURSELF AT THE LUXURY SPA, WHERE YOU CAN
ALSO ENJOY AN EXFOLIATING FISH PEDICURE,
AND THE THIRD TO SAMPLE A MOUTHWATERING
RANGE OF FINE DINING OPTIONS.







### UNLIMITED HOMES

ALL UNITS AT CAVALLI COUTURE ARE SUPER LUXURY,
AND DISTINGUISHED BY THE HIGHEST STANDARDS OF
QUALITY AND CRAFTSMANSHIP. THE BUILDING BOAST
FROM 3 TO 5 BEDROOM RESIDENCES AS WELL AS
6 BEDROOM ULTRA LUXURY PENTHOUSES. EACH OF
ITS HOMES LAYS CLAIM TO A TERRACE WITH PERSONAL
POOL AND UNBROKEN VIEWS OF THE DUBAI CANAL,
PLUS ACCESS TO THE ROOFTOP INFINITY POOL AND
RECREATION ZONE, WHERE THE FINER THINGS IN LIFE CAN
BE APPRECIATED, FROM SUNRISE TO SUNSET.



























## 5 BEDROOM TYPE 5 - LEVEL 14





#### 4 BEDROOM TYPE 1A





CAVALLI COUTURE CAVALLI COUTURE





## 4 BEDROOM TYPE 3A











CAVALLI COUTURE CAVALLI COUTURE

## 4 BEDROOM TYPE 5A





#### 3 BEDROOM TYPE 1A





# 3 BEDROOM TYPE 2





#### 3 BEDROOM TYPE 3A





## 3 BEDROOM TYPE 4A