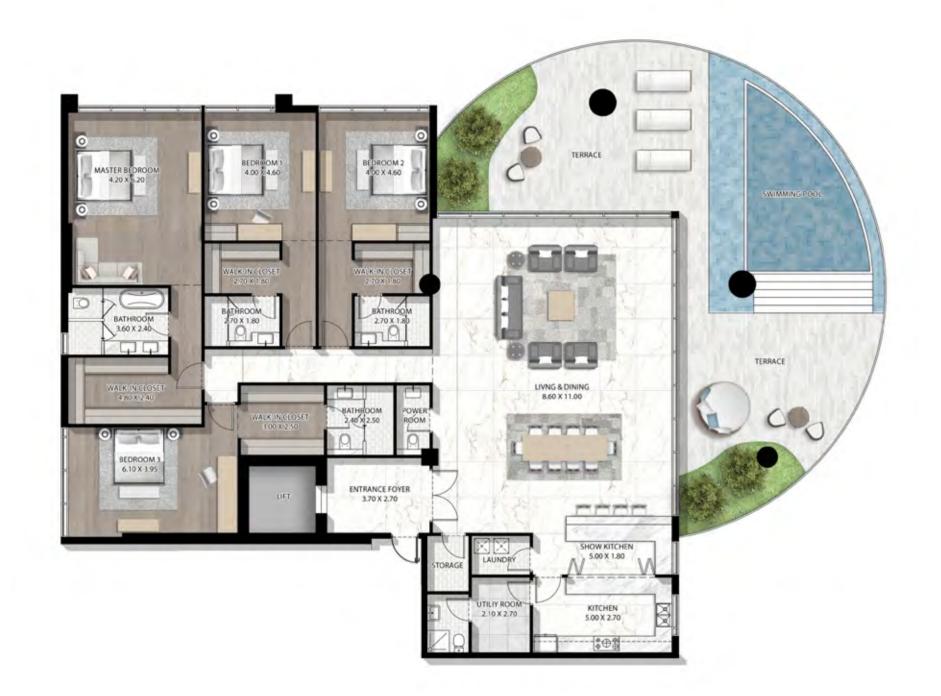

E.
VISIT THE FIRST TO WORK OUT AT OUR
FULLY-EQUIPPED GYM, THE SECOND TO PAMPER
YOURSELF AT THE LUXURY SPA, WHERE YOU CAN
ALSO ENJOY AN EXFOLIATING FISH PEDICURE,
AND THE THIRD TO SAMPLE A MOUTHWATERING
RANGE OF FINE DINING OPTIONS.







### UNLIMITED HOMES

ALL UNITS AT CAVALLI COUTURE ARE SUPER LUXURY,
AND DISTINGUISHED BY THE HIGHEST STANDARDS OF
QUALITY AND CRAFTSMANSHIP. THE BUILDING BOAST
FROM 3 TO 5 BEDROOM RESIDENCES AS WELL AS
6 BEDROOM ULTRA LUXURY PENTHOUSES. EACH OF
ITS HOMES LAYS CLAIM TO A TERRACE WITH PERSONAL
POOL AND UNBROKEN VIEWS OF THE DUBAI CANAL,
PLUS ACCESS TO THE ROOFTOP INFINITY POOL AND
RECREATION ZONE, WHERE THE FINER THINGS IN LIFE CAN
BE APPRECIATED, FROM SUNRISE TO SUNSET.



























## 5 BEDROOM TYPE 5 - LEVEL 14





#### 4 BEDROOM TYPE 1A





CAVALLI COUTURE CAVALLI COUTURE





## 4 BEDROOM TYPE 3A











CAVALLI COUTURE CAVALLI COUTURE

## 4 BEDROOM TYPE 5A





#### 3 BEDROOM TYPE 1A





# 3 BEDROOM TYPE 2





#### 3 BEDROOM TYPE 3A





## 3 BEDROOM TYPE 4A