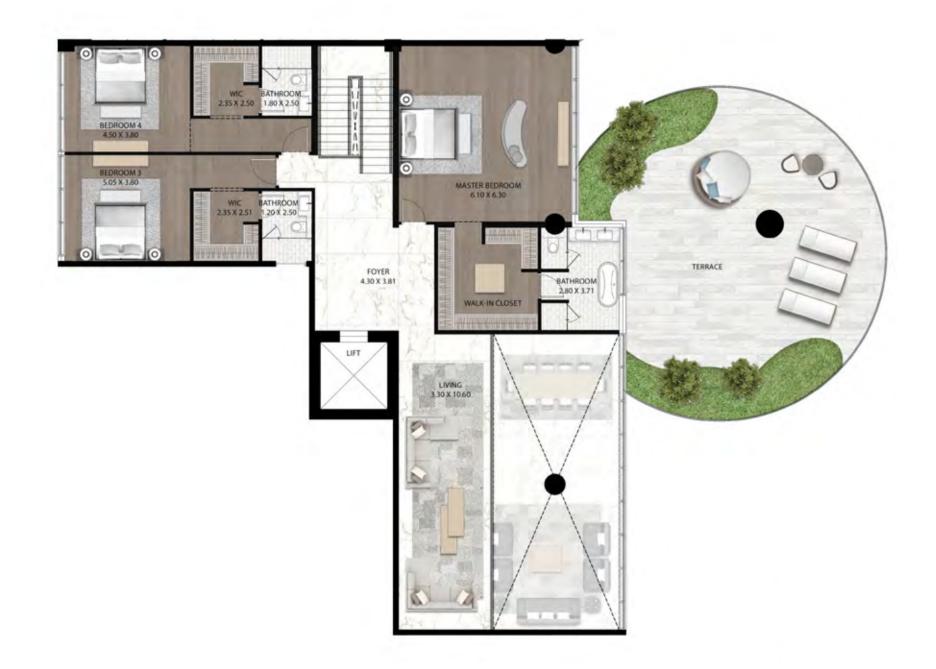

OME TO AN ARCHIPELAGO OF ISLANDS,
EACH OFFERING A DISTINCT EXPERIENCE.
VISIT THE FIRST TO WORK OUT AT OUR
FULLY-EQUIPPED GYM, THE SECOND TO PAMPER
YOURSELF AT THE LUXURY SPA, WHERE YOU CAN
ALSO ENJOY AN EXFOLIATING FISH PEDICURE,
AND THE THIRD TO SAMPLE A MOUTHWATERING
RANGE OF FINE DINING OPTIONS.







### UNLIMITED HOMES

ALL UNITS AT CAVALLI COUTURE ARE SUPER LUXURY,
AND DISTINGUISHED BY THE HIGHEST STANDARDS OF
QUALITY AND CRAFTSMANSHIP. THE BUILDING BOAST
FROM 3 TO 5 BEDROOM RESIDENCES AS WELL AS
6 BEDROOM ULTRA LUXURY PENTHOUSES. EACH OF
ITS HOMES LAYS CLAIM TO A TERRACE WITH PERSONAL
POOL AND UNBROKEN VIEWS OF THE DUBAI CANAL,
PLUS ACCESS TO THE ROOFTOP INFINITY POOL AND
RECREATION ZONE, WHERE THE FINER THINGS IN LIFE CAN
BE APPRECIATED, FROM SUNRISE TO SUNSET.



























## 5 BEDROOM TYPE 5 - LEVEL 14





#### 4 BEDROOM TYPE 1A





CAVALLI COUTURE CAVALLI COUTURE





## 4 BEDROOM TYPE 3A











CAVALLI COUTURE CAVALLI COUTURE

## 4 BEDROOM TYPE 5A





#### 3 BEDROOM TYPE 1A





# 3 BEDROOM TYPE 2





#### 3 BEDROOM TYPE 3A





## 3 BEDROOM TYPE 4A