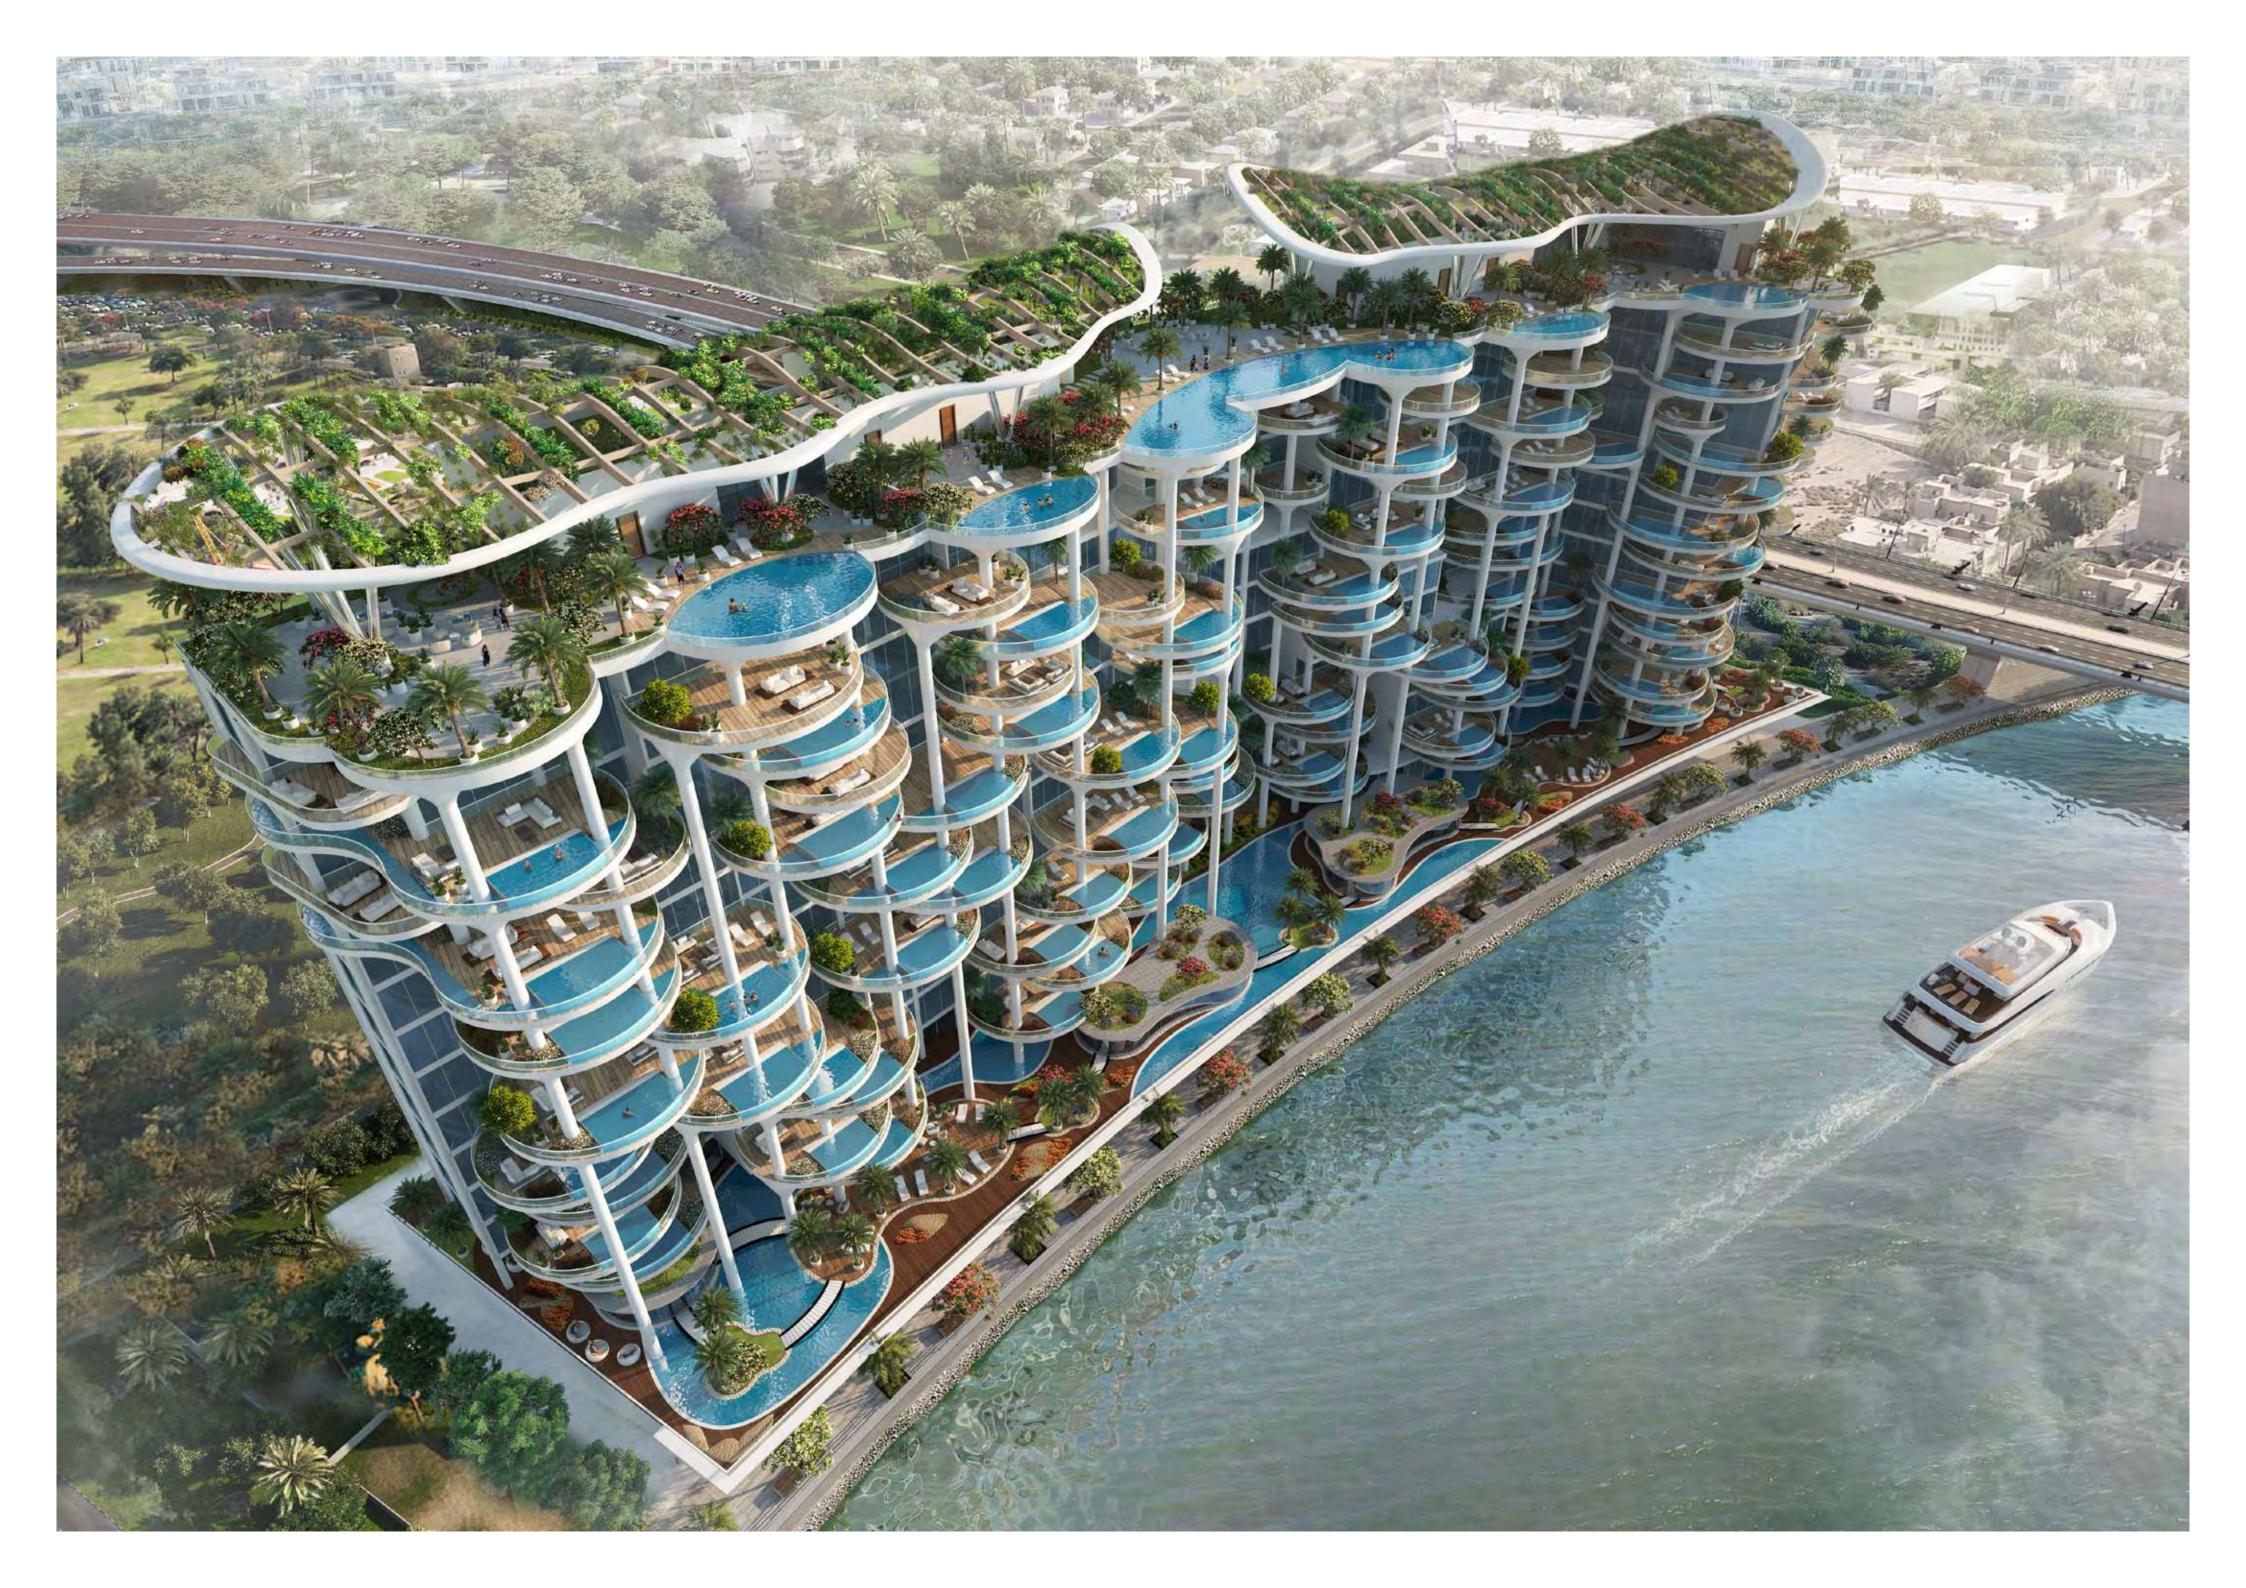

## UNIMAGINABLE SPACE

FROM THE RECEPTION AND PODIUM TO THE
TERRACES AND ROOFTOP, CAVALLI COUTURE HAS
BEEN DESIGED TO OPTIMZE SPACE IN WAYS WHICH
REMINDS YOU OF OPENINGS IN A FOREST,
WHERE DENSE FOLIAGE GIVES WAY TO SUNLIT GROVES,
AND THE CANOPY ABOVE YOUR HEAD PARTS
TO REVEAL A CLOUDLESS SKY.

# UNBELIEVABLE LAGOONS

IF YOU THOUGHT LAGOONS WERE ONLY FOUND
IN THE GREAT OUTDOORS, THINK AGAIN.
IN AN UNPRECEDENTED ARCHITECTURAL
TOUR DE FORCE, CAVALLI COUTURE HOUSES ITS
VERY OWN INDOOR LAGOON. STRETCHING ACROSS
THE PODIUM, AND ENCIRCLED BY A LAZY RIVER,
THIS UNIQUE BODY OF WATER INVITES YOU TO
EXPLORE ITS NETWORK OF WALKWAYS,
LINKING DIFFERENT LEISURE, WELLNESS
AND DINING ZONES.

# UNDISCOVERED ISLANDS

THE LAGOONS WHICH GRACE THE PODIUM LEVEL
ARE HOME TO AN ARCHIPELAGO OF ISLANDS,
EACH OFFERING A DISTINCT EXPERIENCE.
VISIT THE FIRST TO WORK OUT AT OUR
FULLY-EQUIPPED GYM, THE SECOND TO PAMPER
YOURSELF AT THE LUXURY SPA, WHERE YOU CAN
ALSO ENJOY AN EXFOLIATING FISH PEDICURE,
AND THE THIRD TO SAMPLE A MOUTHWATERING
RANGE OF FINE DINING OPTIONS.

### UNLIMITED HOMES

ALL UNITS AT CAVALLI COUTURE ARE SUPER LUXURY,
AND DISTINGUISHED BY THE HIGHEST STANDARDS OF
QUALITY AND CRAFTSMANSHIP. THE BUILDING BOAST
FROM 3 TO 5 BEDROOM RESIDENCES AS WELL AS
6 BEDROOM ULTRA LUXURY PENTHOUSES. EACH OF
ITS HOMES LAYS CLAIM TO A TERRACE WITH PERSONAL
POOL AND UNBROKEN VIEWS OF THE DUBAI CANAL,
PLUS ACCESS TO THE ROOFTOP INFINITY POOL AND
RECREATION ZONE, WHERE THE FINER THINGS IN LIFE CAN
BE APPRECIATED, FROM SUNRISE TO SUNSET.