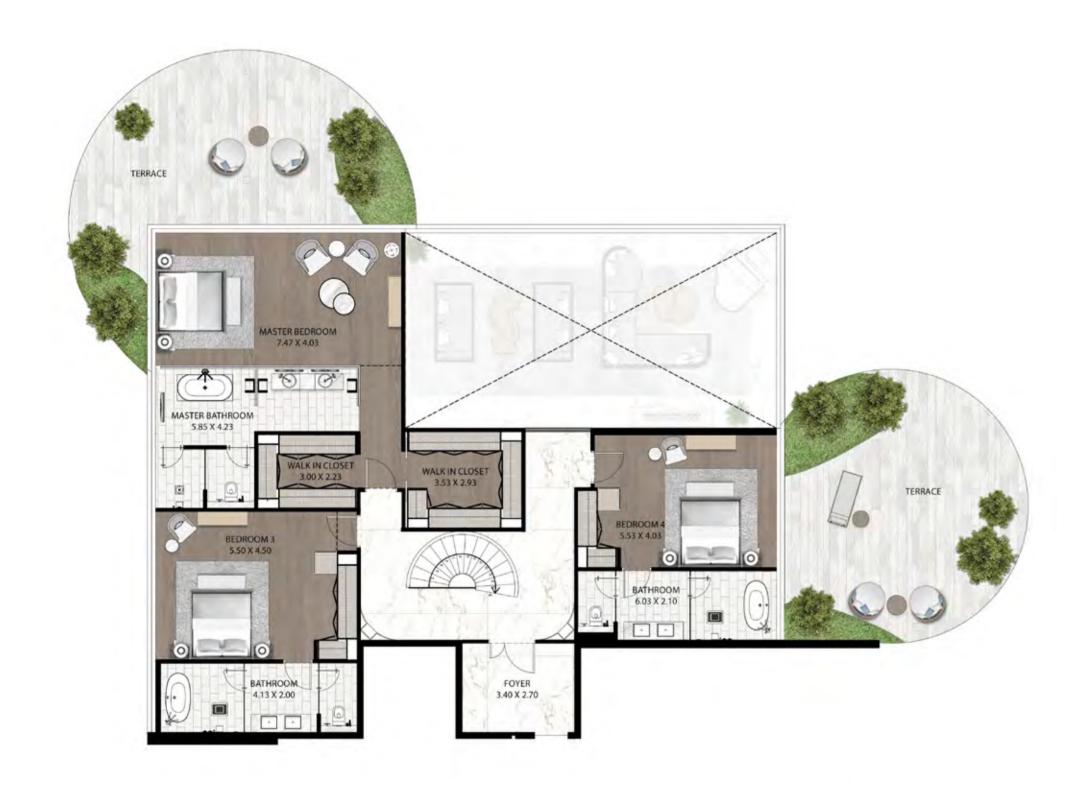

EL
ARE HOME TO AN ARCHIPELAGO OF ISLANDS,
EACH OFFERING A DISTINCT EXPERIENCE.
VISIT THE FIRST TO WORK OUT AT OUR
FULLY-EQUIPPED GYM, THE SECOND TO PAMPER
YOURSELF AT THE LUXURY SPA, WHERE YOU CAN
ALSO ENJOY AN EXFOLIATING FISH PEDICURE,
AND THE THIRD TO SAMPLE A MOUTHWATERING
RANGE OF FINE DINING OPTIONS.







### UNLIMITED HOMES

ALL UNITS AT CAVALLI COUTURE ARE SUPER LUXURY,
AND DISTINGUISHED BY THE HIGHEST STANDARDS OF
QUALITY AND CRAFTSMANSHIP. THE BUILDING BOAST
FROM 3 TO 5 BEDROOM RESIDENCES AS WELL AS
6 BEDROOM ULTRA LUXURY PENTHOUSES. EACH OF
ITS HOMES LAYS CLAIM TO A TERRACE WITH PERSONAL
POOL AND UNBROKEN VIEWS OF THE DUBAI CANAL,
PLUS ACCESS TO THE ROOFTOP INFINITY POOL AND
RECREATION ZONE, WHERE THE FINER THINGS IN LIFE CAN
BE APPRECIATED, FROM SUNRISE TO SUNSET.



























## 5 BEDROOM TYPE 5 - LEVEL 14





#### 4 BEDROOM TYPE 1A





CAVALLI COUTURE CAVALLI COUTURE





## 4 BEDROOM TYPE 3A











CAVALLI COUTURE CAVALLI COUTURE

## 4 BEDROOM TYPE 5A





#### 3 BEDROOM TYPE 1A





# 3 BEDROOM TYPE 2





#### 3 BEDROOM TYPE 3A





## 3 BEDROOM TYPE 4A