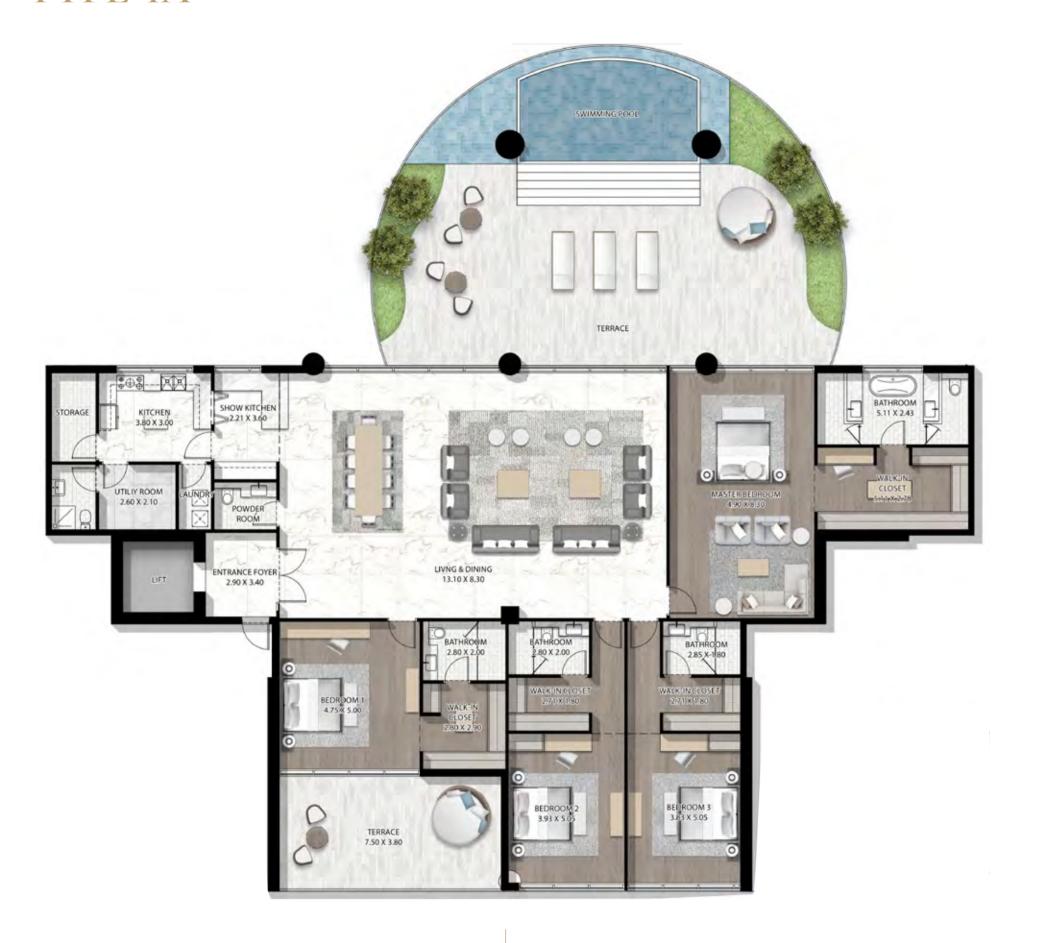

TO PAMPER
YOURSELF AT THE LUXURY SPA, WHERE YOU CAN
ALSO ENJOY AN EXFOLIATING FISH PEDICURE,
AND THE THIRD TO SAMPLE A MOUTHWATERING
RANGE OF FINE DINING OPTIONS.







### UNLIMITED HOMES

ALL UNITS AT CAVALLI COUTURE ARE SUPER LUXURY,
AND DISTINGUISHED BY THE HIGHEST STANDARDS OF
QUALITY AND CRAFTSMANSHIP. THE BUILDING BOAST
FROM 3 TO 5 BEDROOM RESIDENCES AS WELL AS
6 BEDROOM ULTRA LUXURY PENTHOUSES. EACH OF
ITS HOMES LAYS CLAIM TO A TERRACE WITH PERSONAL
POOL AND UNBROKEN VIEWS OF THE DUBAI CANAL,
PLUS ACCESS TO THE ROOFTOP INFINITY POOL AND
RECREATION ZONE, WHERE THE FINER THINGS IN LIFE CAN
BE APPRECIATED, FROM SUNRISE TO SUNSET.



























## 5 BEDROOM TYPE 5 - LEVEL 14





#### 4 BEDROOM TYPE 1A





CAVALLI COUTURE CAVALLI COUTURE





## 4 BEDROOM TYPE 3A











CAVALLI COUTURE CAVALLI COUTURE

## 4 BEDROOM TYPE 5A





#### 3 BEDROOM TYPE 1A





# 3 BEDROOM TYPE 2





#### 3 BEDROOM TYPE 3A





## 3 BEDROOM TYPE 4A