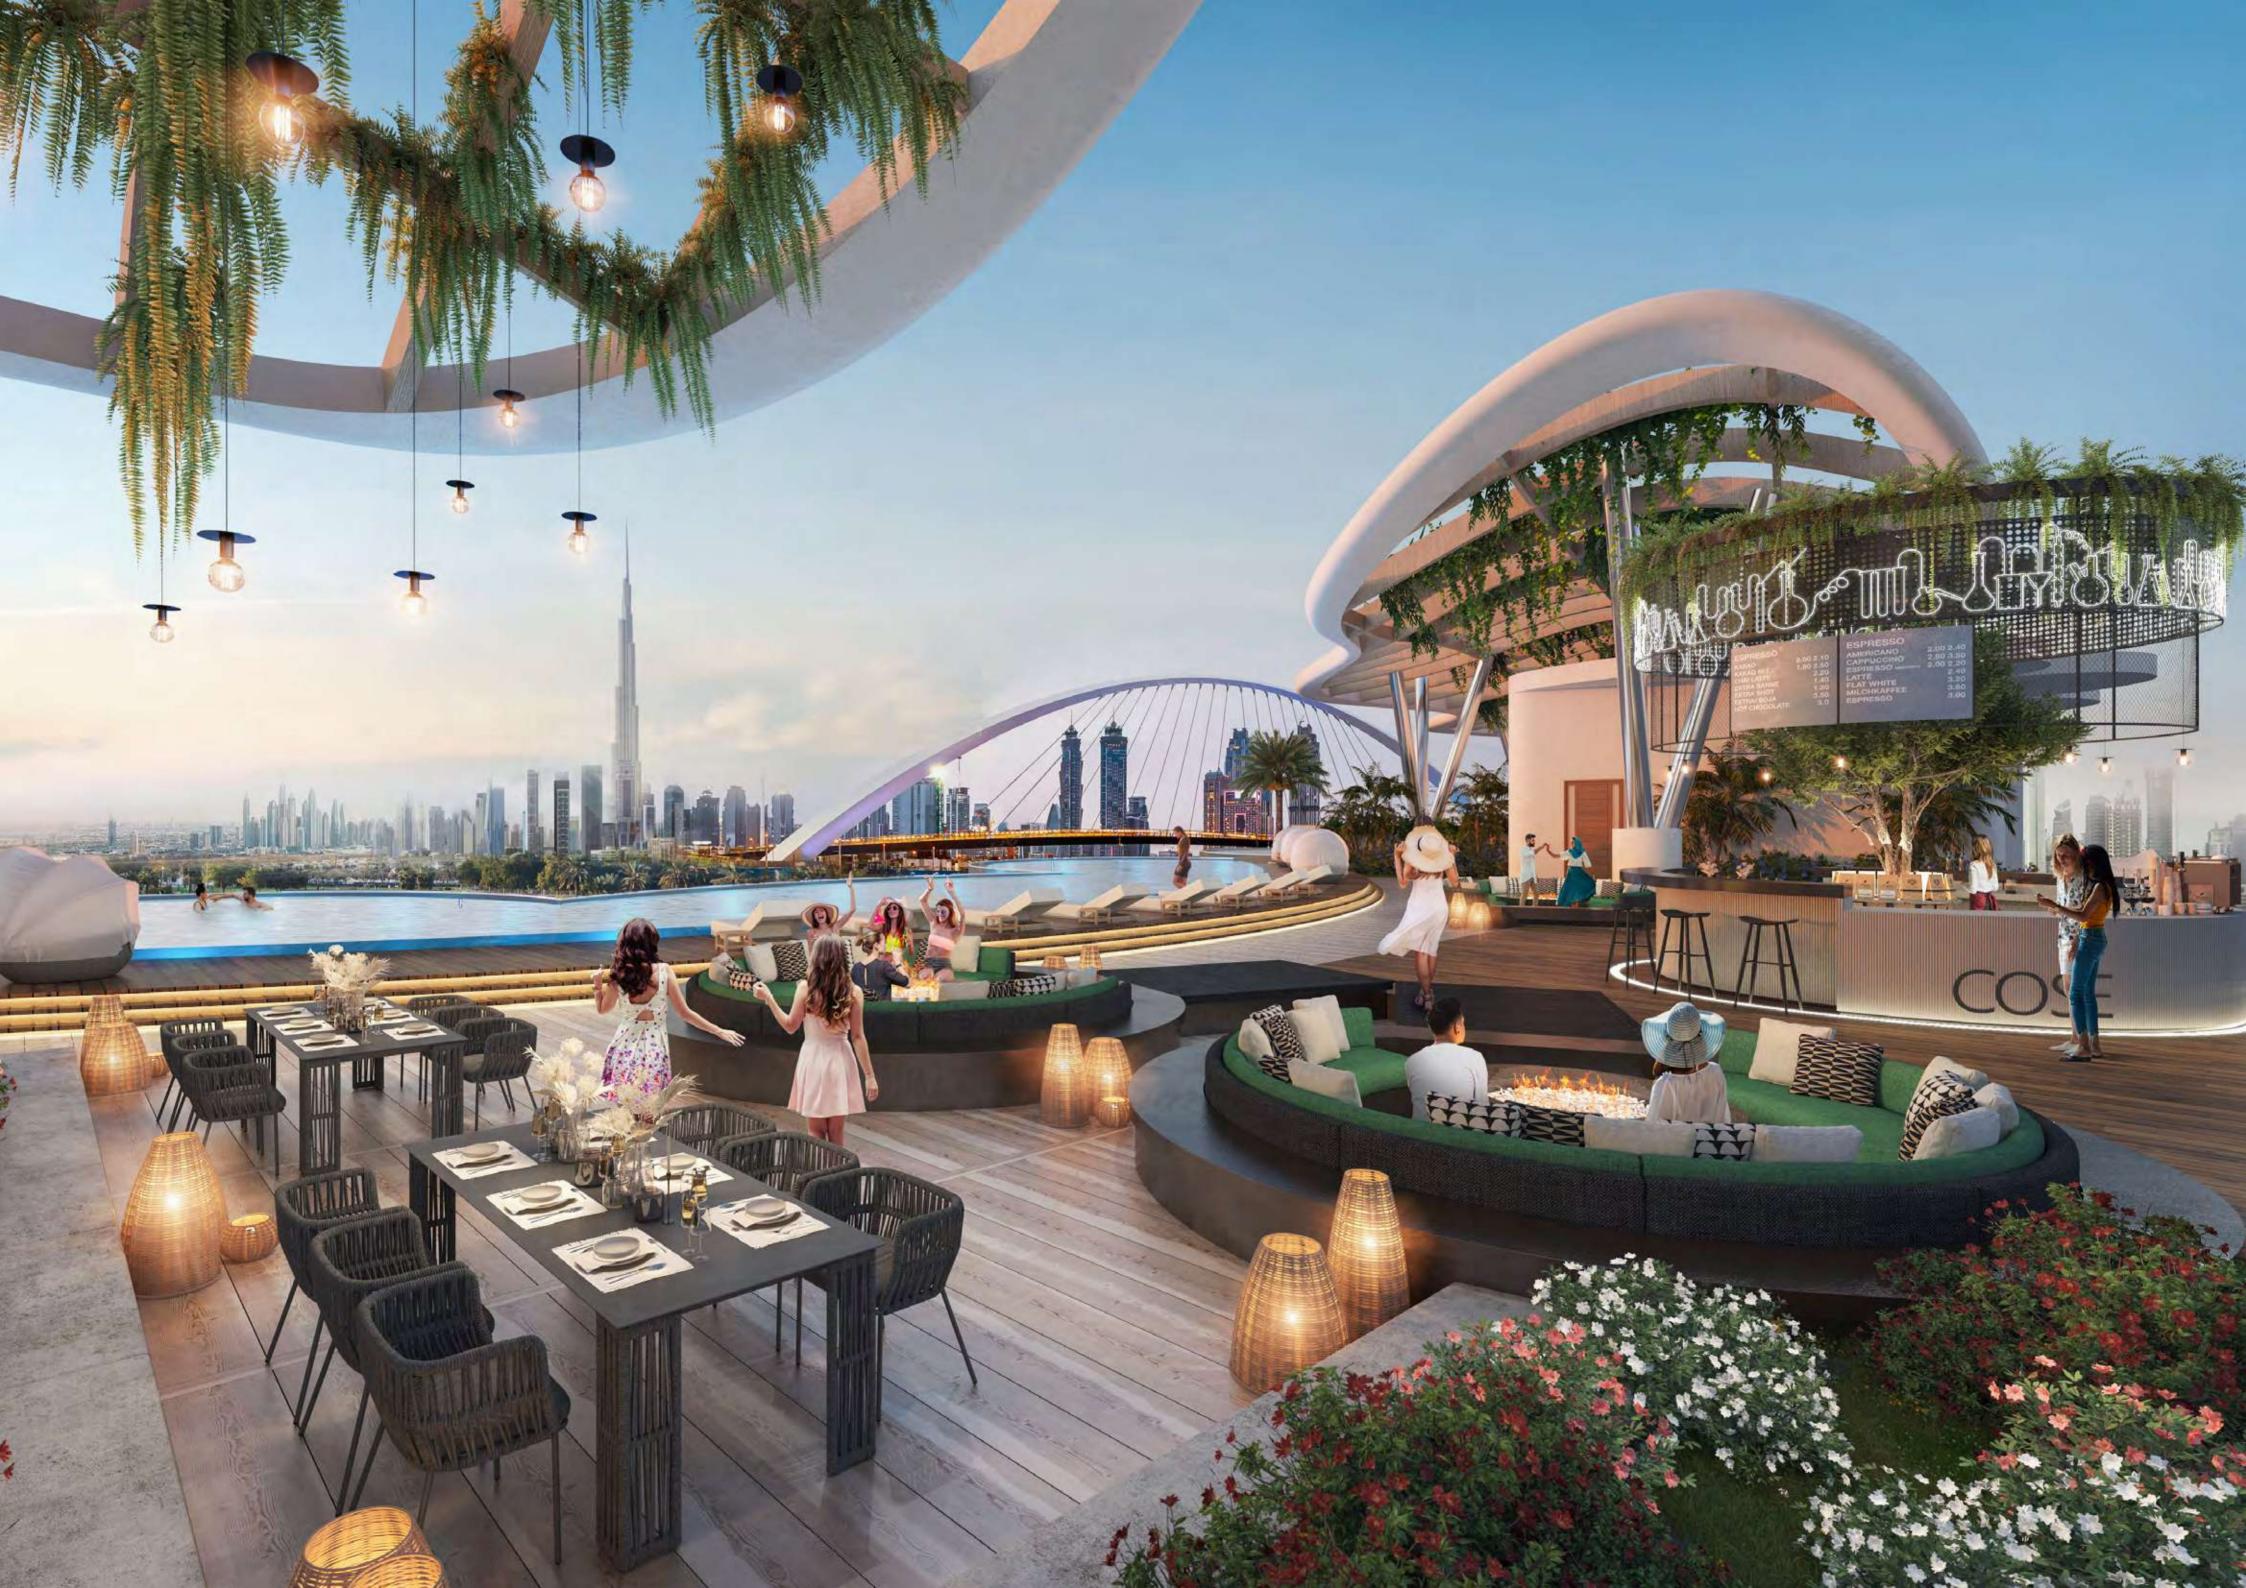

# UNBELIEVABLE LAGOONS

IF YOU THOUGHT LAGOONS WERE ONLY FOUND
IN THE GREAT OUTDOORS, THINK AGAIN.
IN AN UNPRECEDENTED ARCHITECTURAL
TOUR DE FORCE, CAVALLI COUTURE HOUSES ITS
VERY OWN INDOOR LAGOON. STRETCHING ACROSS
THE PODIUM, AND ENCIRCLED BY A LAZY RIVER,
THIS UNIQUE BODY OF WATER INVITES YOU TO
EXPLORE ITS NETWORK OF WALKWAYS,
LINKING DIFFERENT LEISURE, WELLNESS
AND DINING ZONES.

# UNDISCOVERED ISLANDS

THE LAGOONS WHICH GRACE THE PODIUM LEVEL
ARE HOME TO AN ARCHIPELAGO OF ISLANDS,
EACH OFFERING A DISTINCT EXPERIENCE.
VISIT THE FIRST TO WORK OUT AT OUR
FULLY-EQUIPPED GYM, THE SECOND TO PAMPER
YOURSELF AT THE LUXURY SPA, WHERE YOU CAN
ALSO ENJOY AN EXFOLIATING FISH PEDICURE,
AND THE THIRD TO SAMPLE A MOUTHWATERING
RANGE OF FINE DINING OPTIONS.