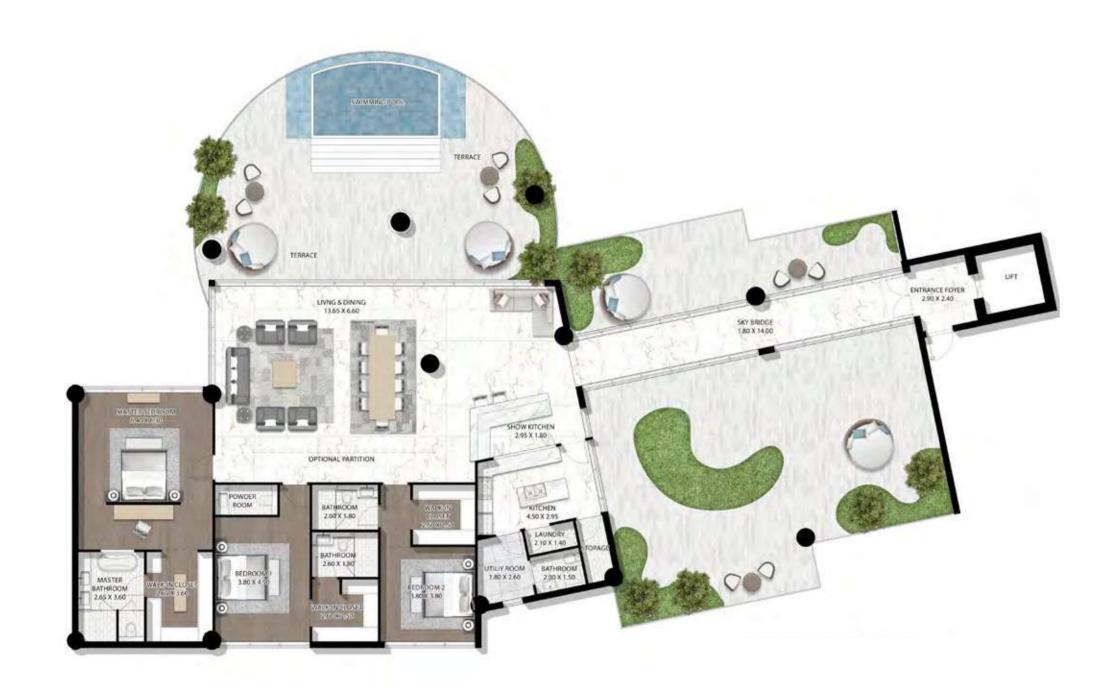

### UNLIMITED HOMES

ALL UNITS AT CAVALLI COUTURE ARE SUPER LUXURY,
AND DISTINGUISHED BY THE HIGHEST STANDARDS OF
QUALITY AND CRAFTSMANSHIP. THE BUILDING BOAST
FROM 3 TO 5 BEDROOM RESIDENCES AS WELL AS
6 BEDROOM ULTRA LUXURY PENTHOUSES. EACH OF
ITS HOMES LAYS CLAIM TO A TERRACE WITH PERSONAL
POOL AND UNBROKEN VIEWS OF THE DUBAI CANAL,
PLUS ACCESS TO THE ROOFTOP INFINITY POOL AND
RECREATION ZONE, WHERE THE FINER THINGS IN LIFE CAN
BE APPRECIATED, FROM SUNRISE TO SUNSET.

## 5 BEDROOM TYPE 5 - LEVEL 14