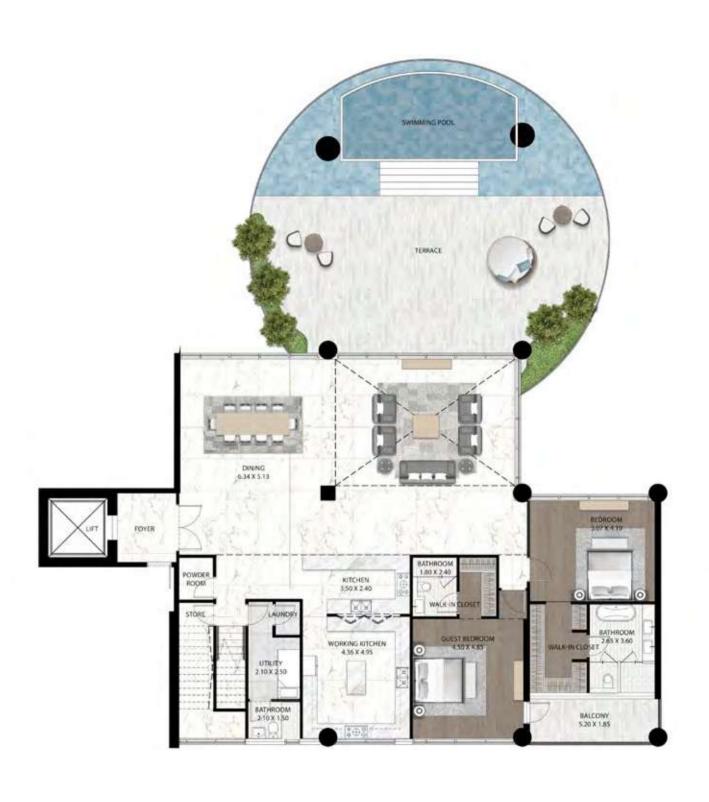

### UNLIMITED HOMES

ALL UNITS AT CAVALLI COUTURE ARE SUPER LUXURY,
AND DISTINGUISHED BY THE HIGHEST STANDARDS OF
QUALITY AND CRAFTSMANSHIP. THE BUILDING BOAST
FROM 3 TO 5 BEDROOM RESIDENCES AS WELL AS
6 BEDROOM ULTRA LUXURY PENTHOUSES. EACH OF
ITS HOMES LAYS CLAIM TO A TERRACE WITH PERSONAL
POOL AND UNBROKEN VIEWS OF THE DUBAI CANAL,
PLUS ACCESS TO THE ROOFTOP INFINITY POOL AND
RECREATION ZONE, WHERE THE FINER THINGS IN LIFE CAN
BE APPRECIATED, FROM SUNRISE TO SUNSET.

## 4 BEDROOM TYPE 3A

CAVALLI COUTURE CAVALLI COUTURE