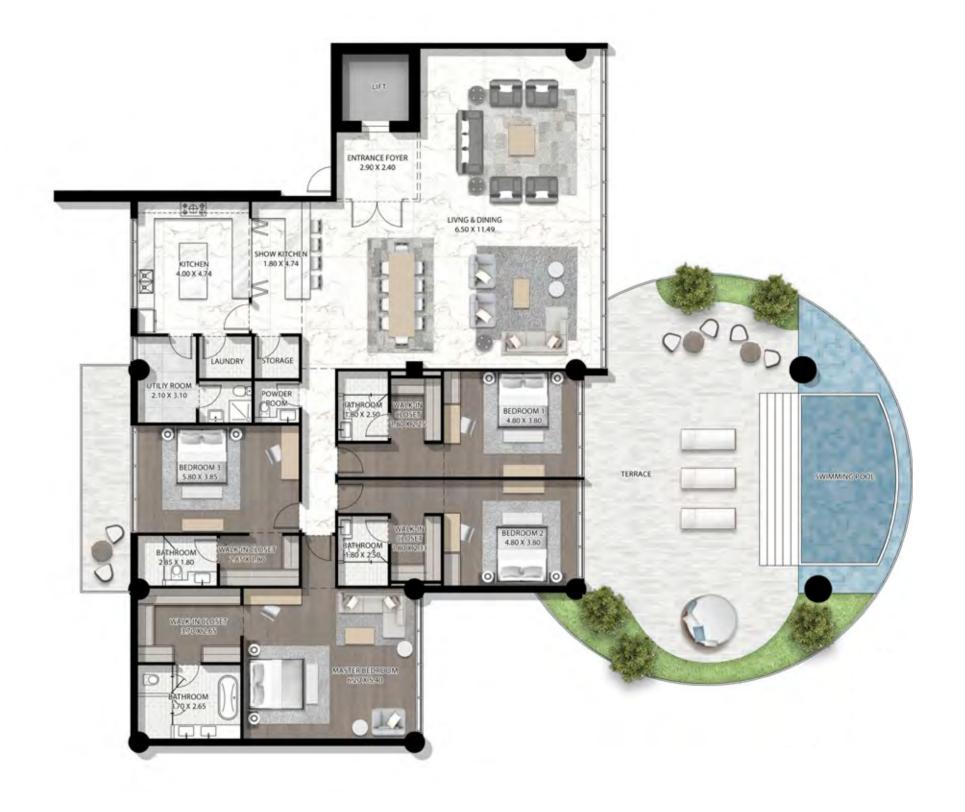

OND TO PAMPER
YOURSELF AT THE LUXURY SPA, WHERE YOU CAN
ALSO ENJOY AN EXFOLIATING FISH PEDICURE,
AND THE THIRD TO SAMPLE A MOUTHWATERING
RANGE OF FINE DINING OPTIONS.







### UNLIMITED HOMES

ALL UNITS AT CAVALLI COUTURE ARE SUPER LUXURY,
AND DISTINGUISHED BY THE HIGHEST STANDARDS OF
QUALITY AND CRAFTSMANSHIP. THE BUILDING BOAST
FROM 3 TO 5 BEDROOM RESIDENCES AS WELL AS
6 BEDROOM ULTRA LUXURY PENTHOUSES. EACH OF
ITS HOMES LAYS CLAIM TO A TERRACE WITH PERSONAL
POOL AND UNBROKEN VIEWS OF THE DUBAI CANAL,
PLUS ACCESS TO THE ROOFTOP INFINITY POOL AND
RECREATION ZONE, WHERE THE FINER THINGS IN LIFE CAN
BE APPRECIATED, FROM SUNRISE TO SUNSET.



























## 5 BEDROOM TYPE 5 - LEVEL 14





#### 4 BEDROOM TYPE 1A





CAVALLI COUTURE CAVALLI COUTURE





## 4 BEDROOM TYPE 3A











CAVALLI COUTURE CAVALLI COUTURE

## 4 BEDROOM TYPE 5A





#### 3 BEDROOM TYPE 1A





# 3 BEDROOM TYPE 2





#### 3 BEDROOM TYPE 3A





## 3 BEDROOM TYPE 4A