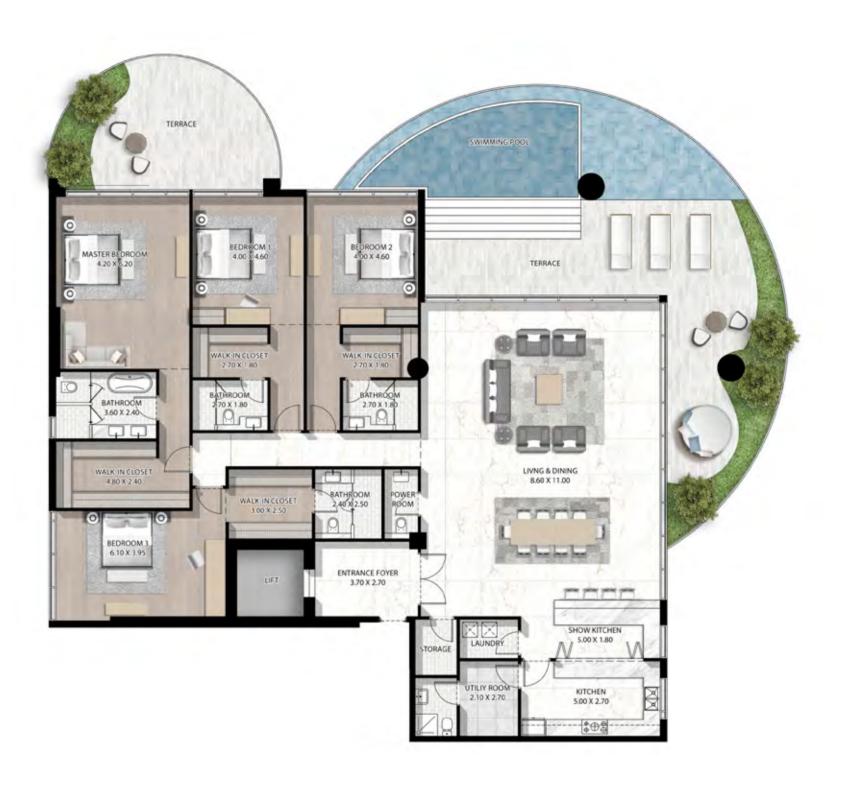

VISIT THE FIRST TO WORK OUT AT OUR
FULLY-EQUIPPED GYM, THE SECOND TO PAMPER
YOURSELF AT THE LUXURY SPA, WHERE YOU CAN
ALSO ENJOY AN EXFOLIATING FISH PEDICURE,
AND THE THIRD TO SAMPLE A MOUTHWATERING
RANGE OF FINE DINING OPTIONS.







### UNLIMITED HOMES

ALL UNITS AT CAVALLI COUTURE ARE SUPER LUXURY,
AND DISTINGUISHED BY THE HIGHEST STANDARDS OF
QUALITY AND CRAFTSMANSHIP. THE BUILDING BOAST
FROM 3 TO 5 BEDROOM RESIDENCES AS WELL AS
6 BEDROOM ULTRA LUXURY PENTHOUSES. EACH OF
ITS HOMES LAYS CLAIM TO A TERRACE WITH PERSONAL
POOL AND UNBROKEN VIEWS OF THE DUBAI CANAL,
PLUS ACCESS TO THE ROOFTOP INFINITY POOL AND
RECREATION ZONE, WHERE THE FINER THINGS IN LIFE CAN
BE APPRECIATED, FROM SUNRISE TO SUNSET.



























## 5 BEDROOM TYPE 5 - LEVEL 14





#### 4 BEDROOM TYPE 1A





CAVALLI COUTURE CAVALLI COUTURE





## 4 BEDROOM TYPE 3A











CAVALLI COUTURE CAVALLI COUTURE

## 4 BEDROOM TYPE 5A





#### 3 BEDROOM TYPE 1A





# 3 BEDROOM TYPE 2





#### 3 BEDROOM TYPE 3A





## 3 BEDROOM TYPE 4A