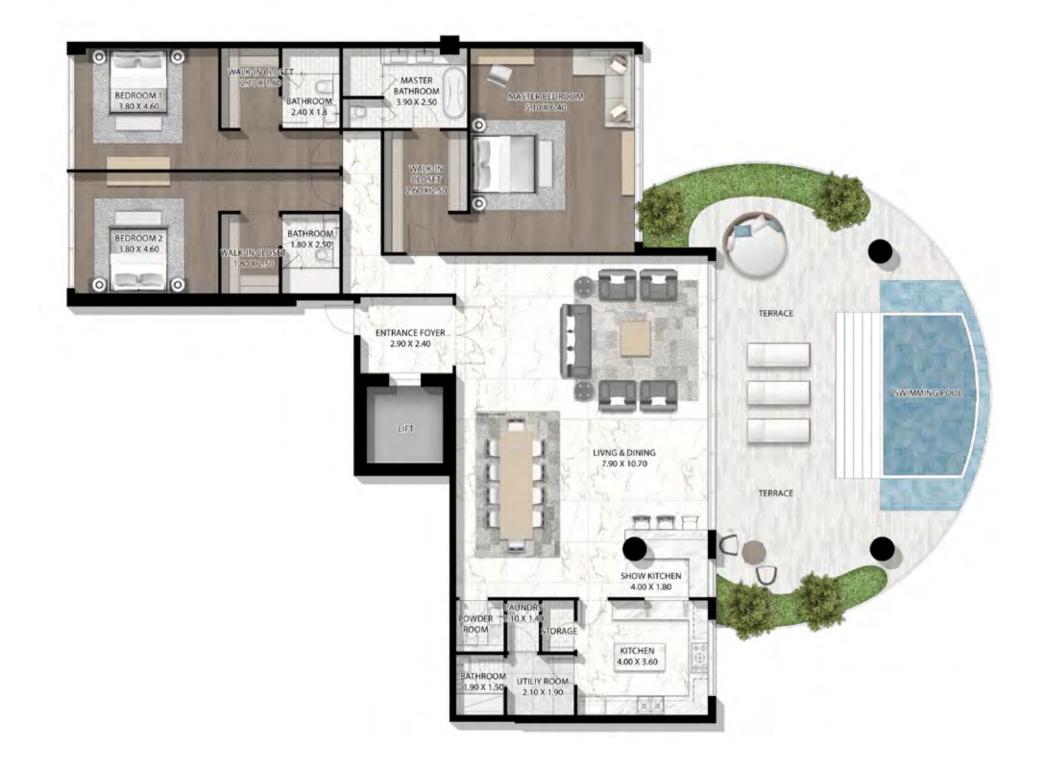

OF FINE DINING OPTIONS.







### UNLIMITED HOMES

ALL UNITS AT CAVALLI COUTURE ARE SUPER LUXURY,
AND DISTINGUISHED BY THE HIGHEST STANDARDS OF
QUALITY AND CRAFTSMANSHIP. THE BUILDING BOAST
FROM 3 TO 5 BEDROOM RESIDENCES AS WELL AS
6 BEDROOM ULTRA LUXURY PENTHOUSES. EACH OF
ITS HOMES LAYS CLAIM TO A TERRACE WITH PERSONAL
POOL AND UNBROKEN VIEWS OF THE DUBAI CANAL,
PLUS ACCESS TO THE ROOFTOP INFINITY POOL AND
RECREATION ZONE, WHERE THE FINER THINGS IN LIFE CAN
BE APPRECIATED, FROM SUNRISE TO SUNSET.



























## 5 BEDROOM TYPE 5 - LEVEL 14





#### 4 BEDROOM TYPE 1A





CAVALLI COUTURE CAVALLI COUTURE





## 4 BEDROOM TYPE 3A











CAVALLI COUTURE CAVALLI COUTURE

## 4 BEDROOM TYPE 5A





#### 3 BEDROOM TYPE 1A





# 3 BEDROOM TYPE 2





#### 3 BEDROOM TYPE 3A





## 3 BEDROOM TYPE 4A