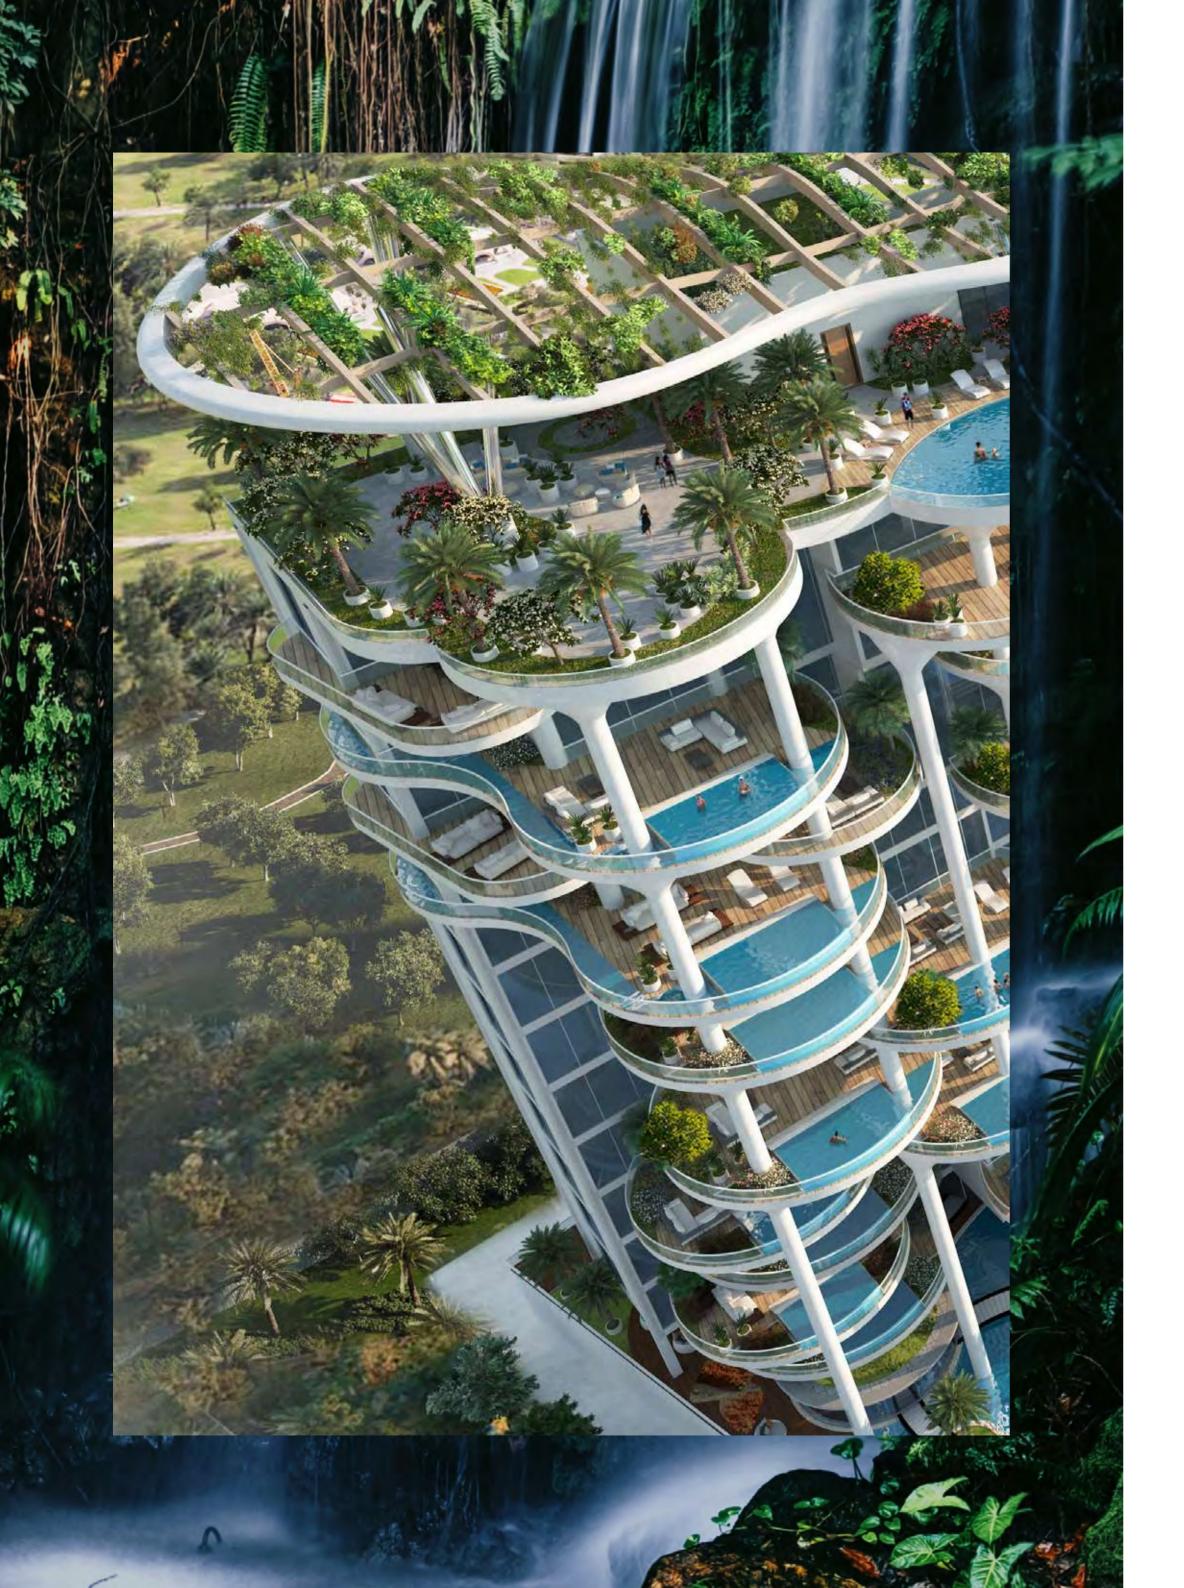

## UNIMAGINABLE SPACE

FROM THE RECEPTION AND PODIUM TO THE
TERRACES AND ROOFTOP, CAVALLI COUTURE HAS
BEEN DESIGED TO OPTIMZE SPACE IN WAYS WHICH
REMINDS YOU OF OPENINGS IN A FOREST,
WHERE DENSE FOLIAGE GIVES WAY TO SUNLIT GROVES,
AND THE CANOPY ABOVE YOUR HEAD PARTS
TO REVEAL A CLOUDLESS SKY.

### UNLIMITED HOMES

ALL UNITS AT CAVALLI COUTURE ARE SUPER LUXURY,
AND DISTINGUISHED BY THE HIGHEST STANDARDS OF
QUALITY AND CRAFTSMANSHIP. THE BUILDING BOAST
FROM 3 TO 5 BEDROOM RESIDENCES AS WELL AS
6 BEDROOM ULTRA LUXURY PENTHOUSES. EACH OF
ITS HOMES LAYS CLAIM TO A TERRACE WITH PERSONAL
POOL AND UNBROKEN VIEWS OF THE DUBAI CANAL,
PLUS ACCESS TO THE ROOFTOP INFINITY POOL AND
RECREATION ZONE, WHERE THE FINER THINGS IN LIFE CAN
BE APPRECIATED, FROM SUNRISE TO SUNSET.