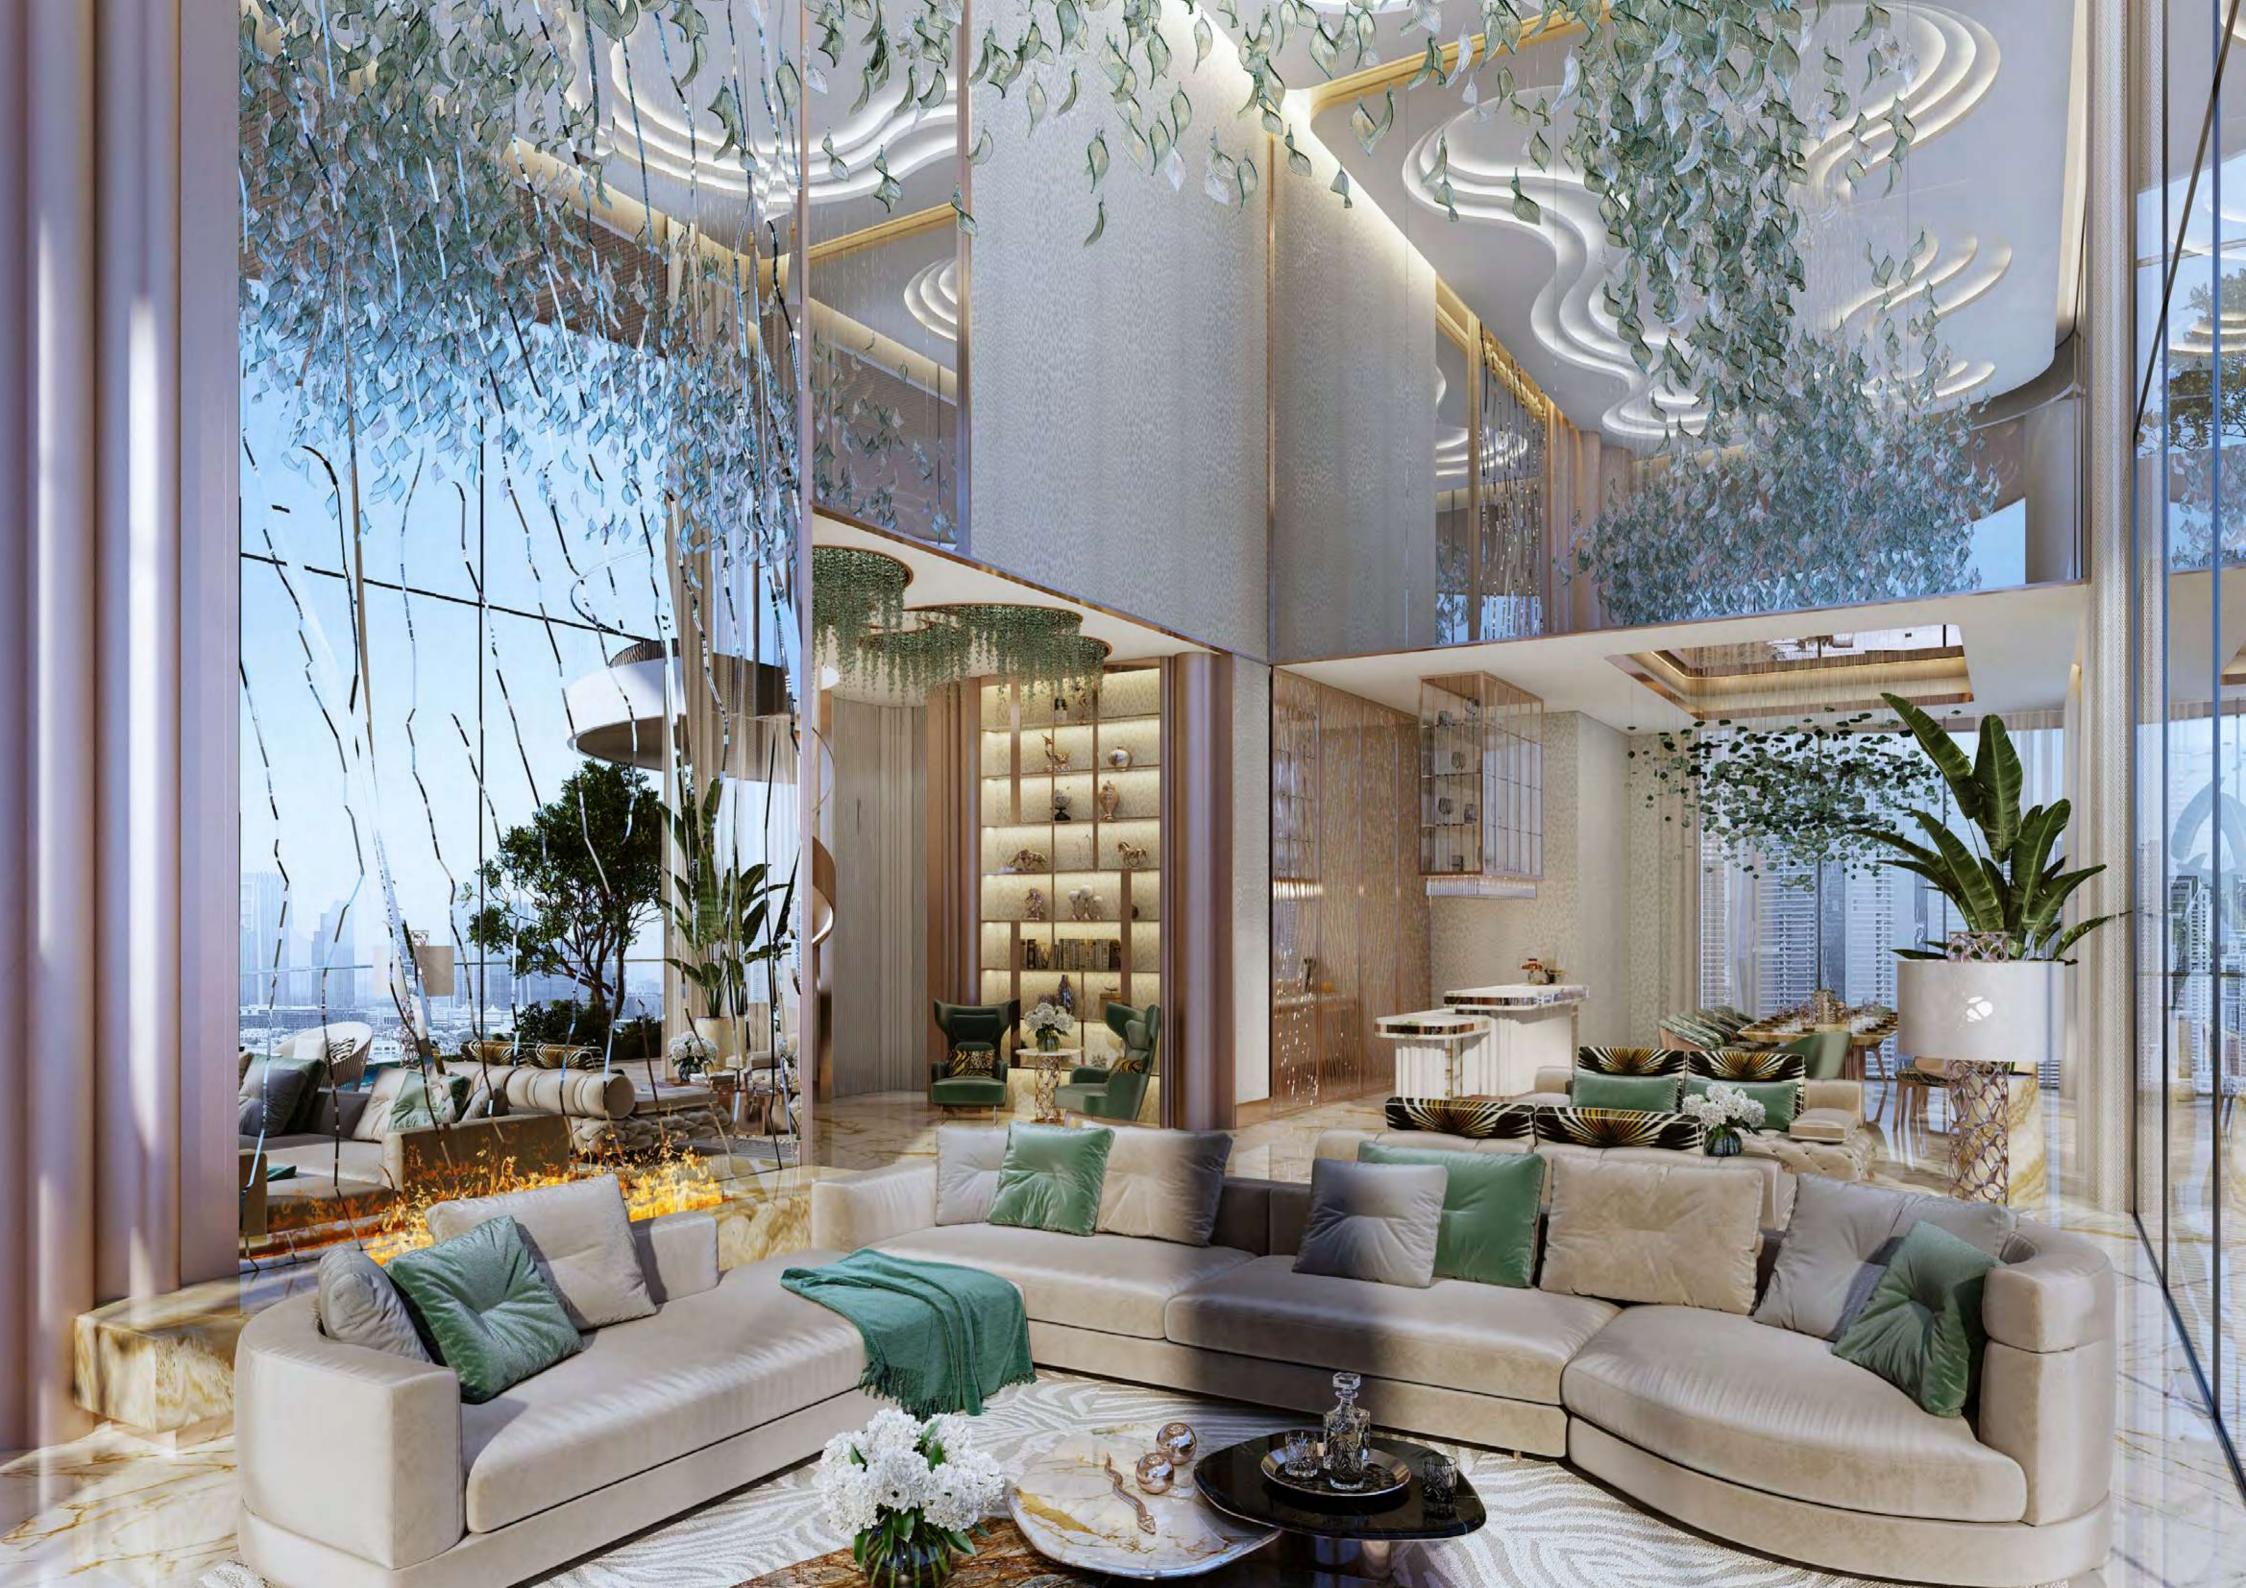

### UNDAUNTED STYLE

ATTITUDE IS FLAUNTED AT CAVALLI COUTURE.

WHILE THE TERRACES, POOLS AND FOLIAGE OF THE
BUILDING'S EXTERIOR BRING THE JUNGLE TO DUBAI,
THE INSIDE OF THE LANDMARK IS EQUALLY FLAMBOYANT,
WITH WORLD-RENOWN FASHION BRAND CAVALLI DESIGNING
EVERY ASPECT OF THE INTERIOR. HERE, THE WALLS
AND UPHOLSTERY ARE ADORNED WITH SIGNATURE ANIMAL
PRINTS AND NATURAL MOTIFS THAT SWAGGER
WITH CONFIDENCE.

### UNLIMITED HOMES

ALL UNITS AT CAVALLI COUTURE ARE SUPER LUXURY,
AND DISTINGUISHED BY THE HIGHEST STANDARDS OF
QUALITY AND CRAFTSMANSHIP. THE BUILDING BOAST
FROM 3 TO 5 BEDROOM RESIDENCES AS WELL AS
6 BEDROOM ULTRA LUXURY PENTHOUSES. EACH OF
ITS HOMES LAYS CLAIM TO A TERRACE WITH PERSONAL
POOL AND UNBROKEN VIEWS OF THE DUBAI CANAL,
PLUS ACCESS TO THE ROOFTOP INFINITY POOL AND
RECREATION ZONE, WHERE THE FINER THINGS IN LIFE CAN
BE APPRECIATED, FROM SUNRISE TO SUNSET.