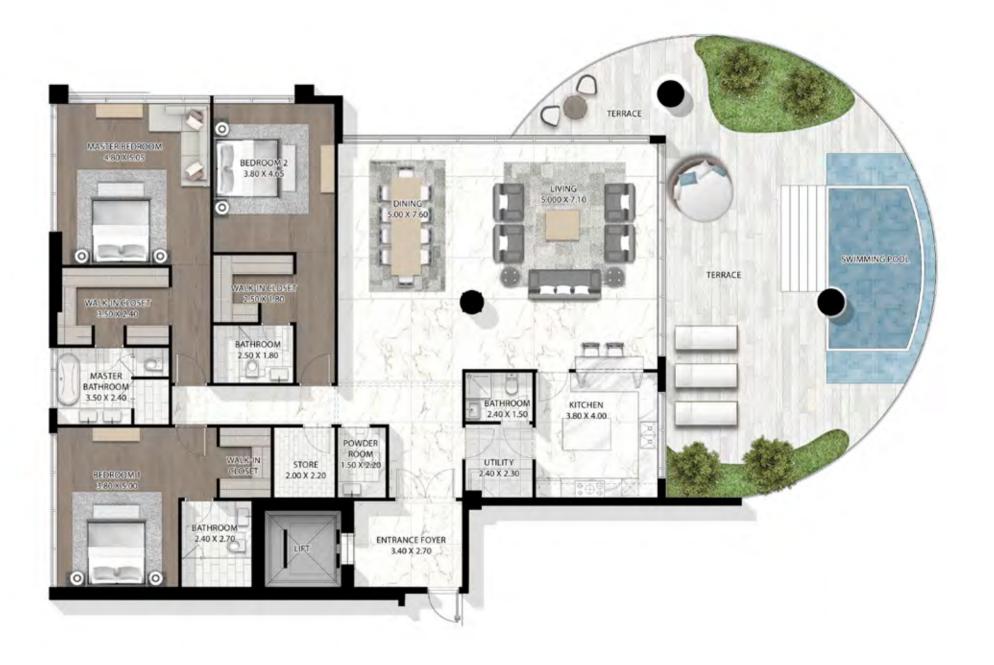

RE,
AND THE THIRD TO SAMPLE A MOUTHWATERING
RANGE OF FINE DINING OPTIONS.







### UNLIMITED HOMES

ALL UNITS AT CAVALLI COUTURE ARE SUPER LUXURY,
AND DISTINGUISHED BY THE HIGHEST STANDARDS OF
QUALITY AND CRAFTSMANSHIP. THE BUILDING BOAST
FROM 3 TO 5 BEDROOM RESIDENCES AS WELL AS
6 BEDROOM ULTRA LUXURY PENTHOUSES. EACH OF
ITS HOMES LAYS CLAIM TO A TERRACE WITH PERSONAL
POOL AND UNBROKEN VIEWS OF THE DUBAI CANAL,
PLUS ACCESS TO THE ROOFTOP INFINITY POOL AND
RECREATION ZONE, WHERE THE FINER THINGS IN LIFE CAN
BE APPRECIATED, FROM SUNRISE TO SUNSET.



























## 5 BEDROOM TYPE 5 - LEVEL 14





#### 4 BEDROOM TYPE 1A





CAVALLI COUTURE CAVALLI COUTURE





## 4 BEDROOM TYPE 3A











CAVALLI COUTURE CAVALLI COUTURE

## 4 BEDROOM TYPE 5A





#### 3 BEDROOM TYPE 1A





# 3 BEDROOM TYPE 2





#### 3 BEDROOM TYPE 3A





## 3 BEDROOM TYPE 4A