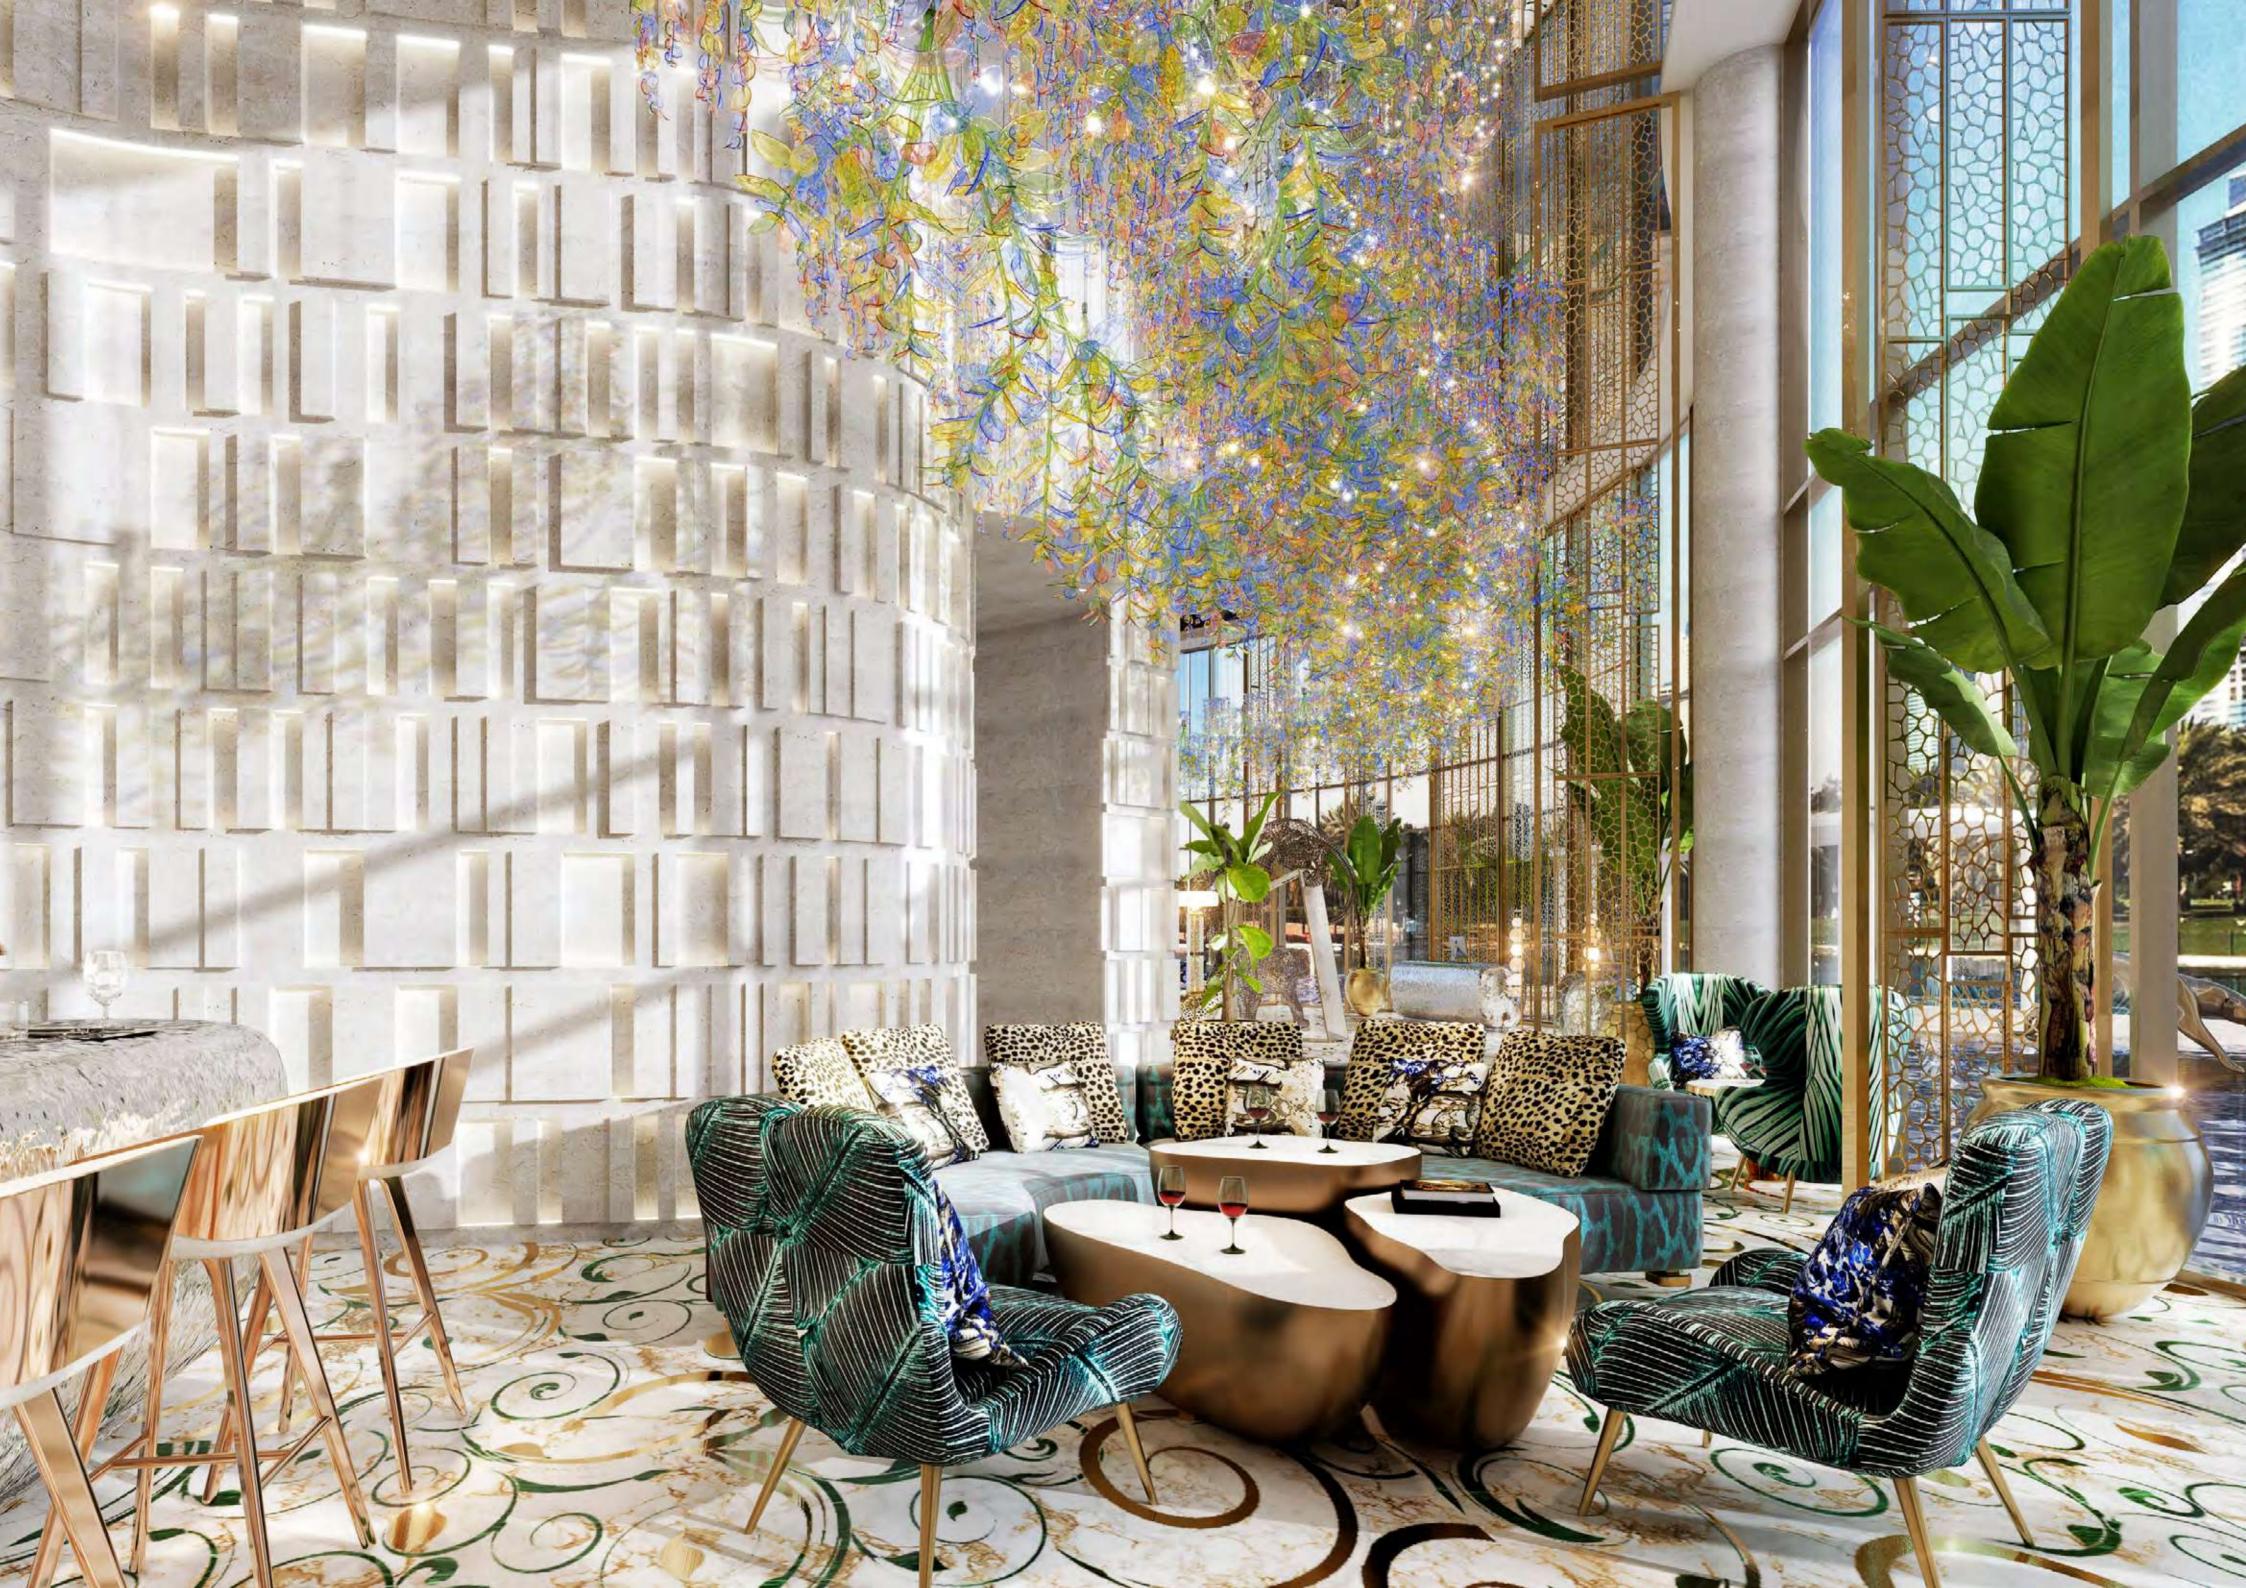

## UNENDING WELCOMES

WHEN YOU ENTER CAVALLI COUTURE, YOU ENTER A TRIPLE-HEIGHT LOBBY WHICH NEVER STOPS GREETING YOU. WHETHER IT IS THE VIBRANT CAVALLI-DESIGNED INTERIOR THAT TRANSFORMS THE FOYER INTO A BOLD CELEBRATION OF ANIMAL PATTERNS AND COLOR OR THE UNOBSTRUCTED VIEW OF THE CANAL BEYOND, THE BUILDING MEETS YOU WITH INEXHAUSTIBLE FLAIR, TIME AND TIME AGAIN.

### UNDAUNTED STYLE

ATTITUDE IS FLAUNTED AT CAVALLI COUTURE.

WHILE THE TERRACES, POOLS AND FOLIAGE OF THE
BUILDING'S EXTERIOR BRING THE JUNGLE TO DUBAI,
THE INSIDE OF THE LANDMARK IS EQUALLY FLAMBOYANT,
WITH WORLD-RENOWN FASHION BRAND CAVALLI DESIGNING
EVERY ASPECT OF THE INTERIOR. HERE, THE WALLS
AND UPHOLSTERY ARE ADORNED WITH SIGNATURE ANIMAL
PRINTS AND NATURAL MOTIFS THAT SWAGGER
WITH CONFIDENCE.