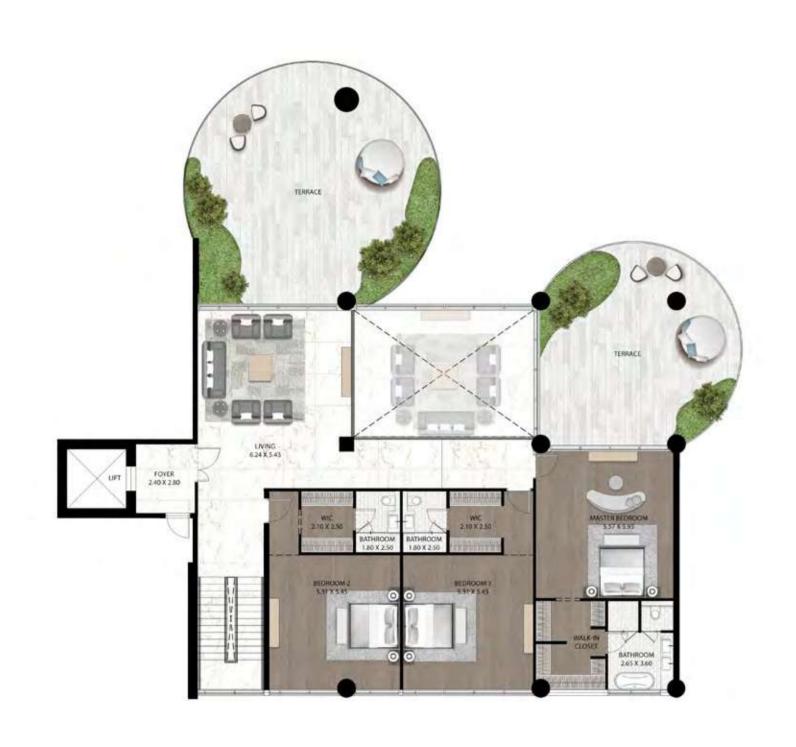

### UNLIMITED HOMES

ALL UNITS AT CAVALLI COUTURE ARE SUPER LUXURY,
AND DISTINGUISHED BY THE HIGHEST STANDARDS OF
QUALITY AND CRAFTSMANSHIP. THE BUILDING BOAST
FROM 3 TO 5 BEDROOM RESIDENCES AS WELL AS
6 BEDROOM ULTRA LUXURY PENTHOUSES. EACH OF
ITS HOMES LAYS CLAIM TO A TERRACE WITH PERSONAL
POOL AND UNBROKEN VIEWS OF THE DUBAI CANAL,
PLUS ACCESS TO THE ROOFTOP INFINITY POOL AND
RECREATION ZONE, WHERE THE FINER THINGS IN LIFE CAN
BE APPRECIATED, FROM SUNRISE TO SUNSET.

#### 4 BEDROOM TYPE 1A

CAVALLI COUTURE CAVALLI COUTURE