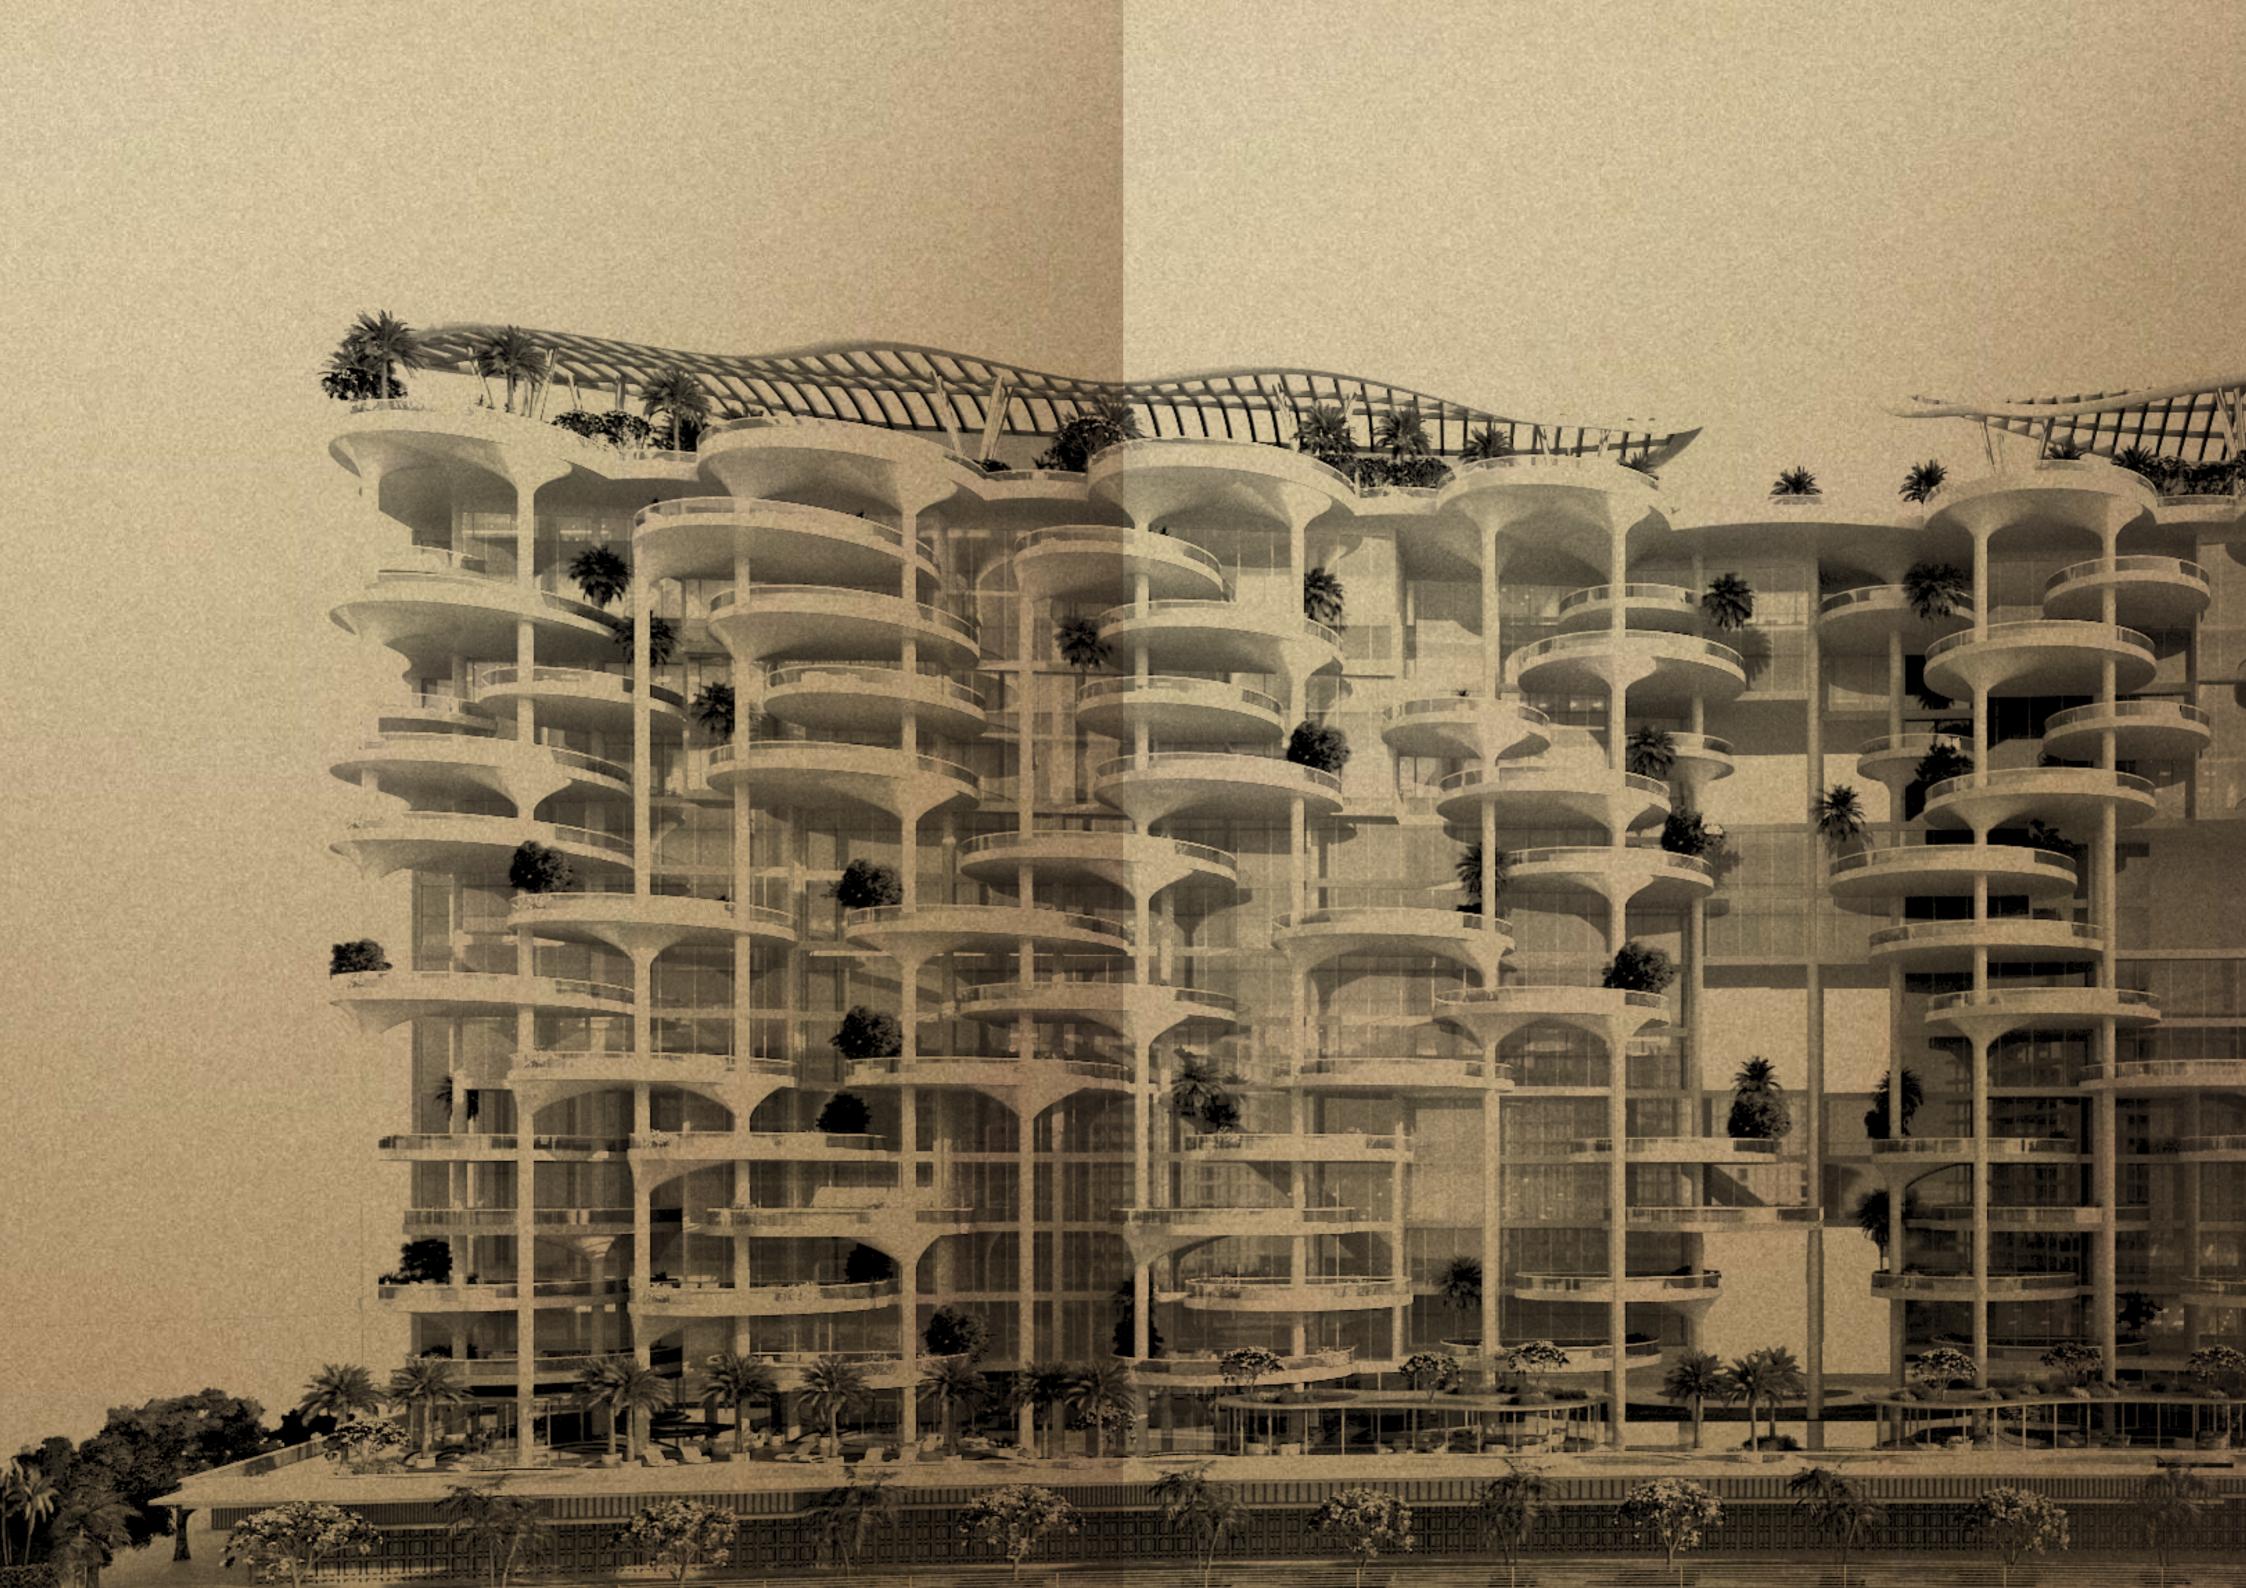

## UNIMAGINABLE SPACE

FROM THE RECEPTION AND PODIUM TO THE
TERRACES AND ROOFTOP, CAVALLI COUTURE HAS
BEEN DESIGED TO OPTIMZE SPACE IN WAYS WHICH
REMINDS YOU OF OPENINGS IN A FOREST,
WHERE DENSE FOLIAGE GIVES WAY TO SUNLIT GROVES,
AND THE CANOPY ABOVE YOUR HEAD PARTS
TO REVEAL A CLOUDLESS SKY.

# UNBELIEVABLE LAGOONS

IF YOU THOUGHT LAGOONS WERE ONLY FOUND
IN THE GREAT OUTDOORS, THINK AGAIN.
IN AN UNPRECEDENTED ARCHITECTURAL
TOUR DE FORCE, CAVALLI COUTURE HOUSES ITS
VERY OWN INDOOR LAGOON. STRETCHING ACROSS
THE PODIUM, AND ENCIRCLED BY A LAZY RIVER,
THIS UNIQUE BODY OF WATER INVITES YOU TO
EXPLORE ITS NETWORK OF WALKWAYS,
LINKING DIFFERENT LEISURE, WELLNESS
AND DINING ZONES.

### UNDAUNTED STYLE

ATTITUDE IS FLAUNTED AT CAVALLI COUTURE.

WHILE THE TERRACES, POOLS AND FOLIAGE OF THE
BUILDING'S EXTERIOR BRING THE JUNGLE TO DUBAI,
THE INSIDE OF THE LANDMARK IS EQUALLY FLAMBOYANT,
WITH WORLD-RENOWN FASHION BRAND CAVALLI DESIGNING
EVERY ASPECT OF THE INTERIOR. HERE, THE WALLS
AND UPHOLSTERY ARE ADORNED WITH SIGNATURE ANIMAL
PRINTS AND NATURAL MOTIFS THAT SWAGGER
WITH CONFIDENCE.