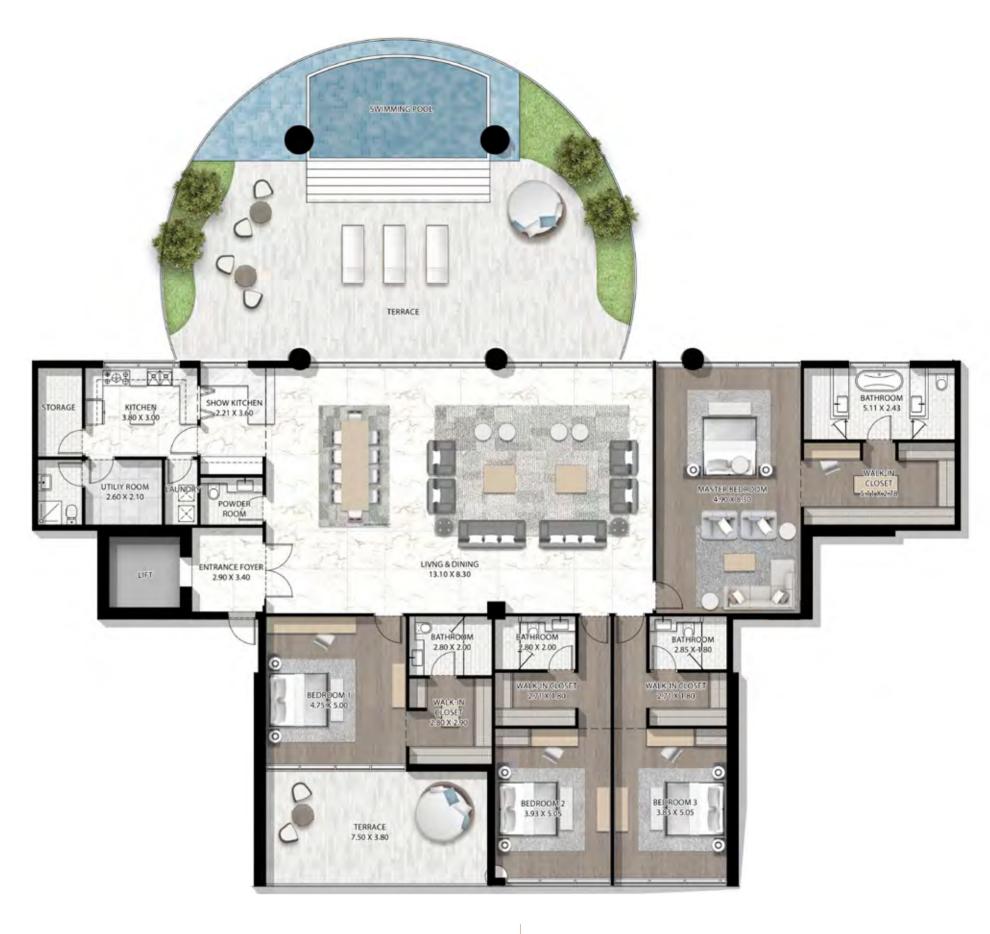

PAMPER
YOURSELF AT THE LUXURY SPA, WHERE YOU CAN
ALSO ENJOY AN EXFOLIATING FISH PEDICURE,
AND THE THIRD TO SAMPLE A MOUTHWATERING
RANGE OF FINE DINING OPTIONS.







### UNLIMITED HOMES

ALL UNITS AT CAVALLI COUTURE ARE SUPER LUXURY,
AND DISTINGUISHED BY THE HIGHEST STANDARDS OF
QUALITY AND CRAFTSMANSHIP. THE BUILDING BOAST
FROM 3 TO 5 BEDROOM RESIDENCES AS WELL AS
6 BEDROOM ULTRA LUXURY PENTHOUSES. EACH OF
ITS HOMES LAYS CLAIM TO A TERRACE WITH PERSONAL
POOL AND UNBROKEN VIEWS OF THE DUBAI CANAL,
PLUS ACCESS TO THE ROOFTOP INFINITY POOL AND
RECREATION ZONE, WHERE THE FINER THINGS IN LIFE CAN
BE APPRECIATED, FROM SUNRISE TO SUNSET.



























## 5 BEDROOM TYPE 5 - LEVEL 14





#### 4 BEDROOM TYPE 1A





CAVALLI COUTURE CAVALLI COUTURE





## 4 BEDROOM TYPE 3A











CAVALLI COUTURE CAVALLI COUTURE

## 4 BEDROOM TYPE 5A





#### 3 BEDROOM TYPE 1A





# 3 BEDROOM TYPE 2





#### 3 BEDROOM TYPE 3A





## 3 BEDROOM TYPE 4A