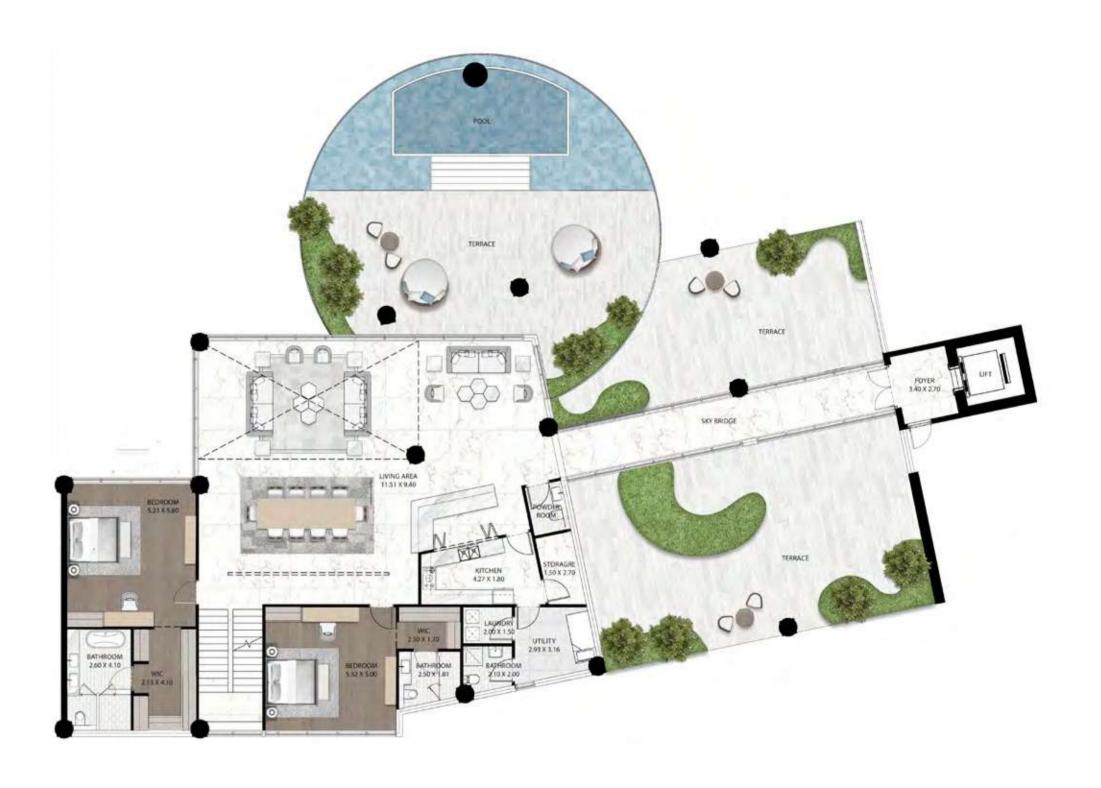

### UNLIMITED HOMES

ALL UNITS AT CAVALLI COUTURE ARE SUPER LUXURY,
AND DISTINGUISHED BY THE HIGHEST STANDARDS OF
QUALITY AND CRAFTSMANSHIP. THE BUILDING BOAST
FROM 3 TO 5 BEDROOM RESIDENCES AS WELL AS
6 BEDROOM ULTRA LUXURY PENTHOUSES. EACH OF
ITS HOMES LAYS CLAIM TO A TERRACE WITH PERSONAL
POOL AND UNBROKEN VIEWS OF THE DUBAI CANAL,
PLUS ACCESS TO THE ROOFTOP INFINITY POOL AND
RECREATION ZONE, WHERE THE FINER THINGS IN LIFE CAN
BE APPRECIATED, FROM SUNRISE TO SUNSET.

## 5 BEDROOM TYPE 5 - LEVEL 14